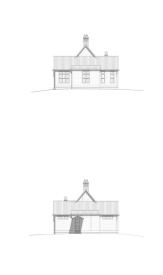

# ZAPHYR HILL

RESIDENCE

**OVERALL DIMENSIONS:** 82' 2" WIDE × 55' 7" DEEP

THIS IS PROPERTY OF LAKE + LAND STUDIO, LLC. THIS IS NOT A CONSTRUCTION DOCUMENT AND MAY NOT USED OR REPRODUCED WITHOUT THE PERMISSION OF LAKE + LAND STUDIO, LLC.