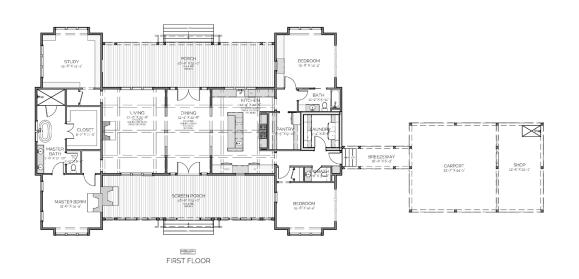

#### DESCRIPTION

ZAPHYR HILL IS A SIMPLE AND STRAIGHT FORWARD DESIGN GREAT CIRICULATION THROUGHOUT. THE HOME INCLUDES 3 BEDROOMS, 2 1/2 BATHS, A STUDY, WALK-IN PANTRY, LAUNDRY ROOM, AND TWO SIZABLE PORCHES, ONE OF WHICH IS COMPLETELY SCREENED. DURING THE COLD MONTHS THIS HOME PROVIDES COZY SPACES TO CURL UP IN COMFORT WITH THREE FIREPLACES LOCATED IN THE LIVING ROOM, MASTER BEDROOM, AND SCREENED PORCH AREA.

### AREA CALCULATIONS

FIRST FLOOR CONDITIONED
2.948 SQ FT
TOTAL CONDITIONED
2.948 SQ FT
FIRST FLOOR UNDER ROOF
4.056 SQ FT
TOTAL UNDER ROOF
4.056 SQ FT

SQUARE FOOTAGE & OVERALL DIMENSIONS DO NOT INCLUDE BREEZEWAY OR CARPORT/ SHOP

#### HIGHLIGHTS

- ONE STORY 3 BEDROOM
  - 3 FIREPLACES 2-1/2 BATH
    - LARGE SCREEN PORCH
- \*KITCHEN ISLAND \*SAFE ROOM

# ZAPHYR HILL

RESIDENCE

**OVERALL DIMENSIONS:** 82' 2" WIDE × 55' 7" DEEP

THIS IS PROPERTY OF LAKE + LAND STUDIO, LLC. THIS IS NOT A CONSTRUCTION DOCUMENT AND MAY NOT USED OR REPRODUCED WITHOUT THE PERMISSION OF LAKE + LAND STUDIO, LLC.