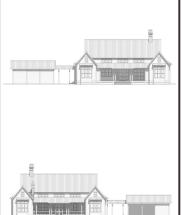

# ZAPHYR HILL

RESIDENCE

**OVERALL DIMENSIONS:** 82' 2" WIDE × 55' 7" DEEP

THIS IS PROPERTY OF LAKE + LAND STUDIO, LLC. THIS IS NOT A CONSTRUCTION DOCUMENT AND MAY NOT USED OR REPRODUCED WITHOUT THE PERMISSION OF LAKE + LAND STUDIO, LLC.