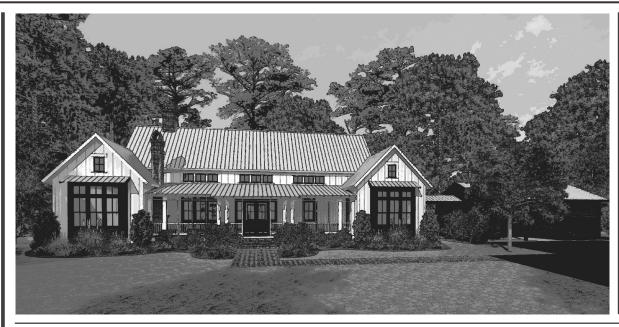

#### DESCRIPTION

ZAPHYR HILL IS A SIMPLE AND STRAIGHT FORWARD DESIGN GREAT CIRICULATION THROUGHOUT. THE HOME INCLUDES 3 BEDROOMS, 2 1/2 BATHS, A STUDY, WALK-IN PANTRY, LAUNDRY ROOM, AND TWO SIZABLE PORCHES, ONE OF WHICH IS COMPLETELY SCREENED. DURING THE COLD MONTHS THIS HOME PROVIDES COZY SPACES TO CURL UP IN COMFORT WITH THREE FIREPLACES LOCATED IN THE LIVING ROOM, MASTER BEDROOM, AND SCREENED PORCH AREA.

#### HIGHLIGHTS

- ONE STORY 3 BEDROOM
  - 3 FIREPLACES 2-1/2 BATH
    - LARGE SCREEN PORCH
- \*KITCHEN ISLAND \*SAFE ROOM

# ZAPHYR HILL

RESIDENCE

**OVERALL DIMENSIONS:** 82' 2" WIDE × 55' 7" DEEP

THIS IS PROPERTY OF LAKE + LAND STUDIO, LLC. THIS IS NOT A CONSTRUCTION DOCUMENT AND MAY NOT USED OR REPRODUCED WITHOUT THE PERMISSION OF LAKE + LAND STUDIO, LLC.