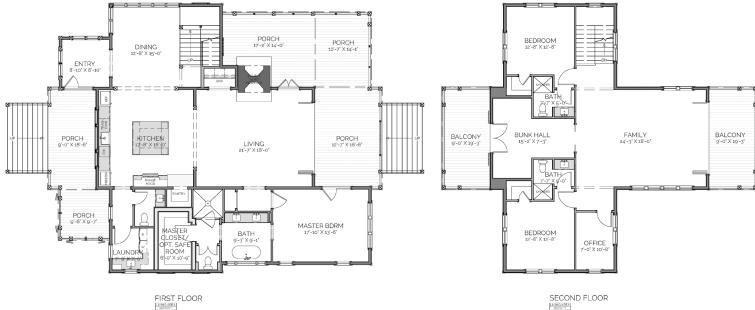

#### AREA CALCULATIONS

FIRST FLOOR CONDITIONED

1,910 SQ FT

SECOND FLOOR CONDITIONED

1,333 SQ FT

TOTAL CONDITIONED

3,243 SQ FT

FIRST FLOOR UNDER ROOF

2,788 SQ FT

SECOND FLOOR UNDER ROOF

1,683 SQ FT

TOTAL UNDER ROOF

4,471 SQ FT

## HIGHLIGHTS

- LARGE COVERED PORCH
- WET BAR FIREPLACE
- OPEN CONCEPT BUNK ROOM
- 3 BEDROOMS 3 1/2 BATH