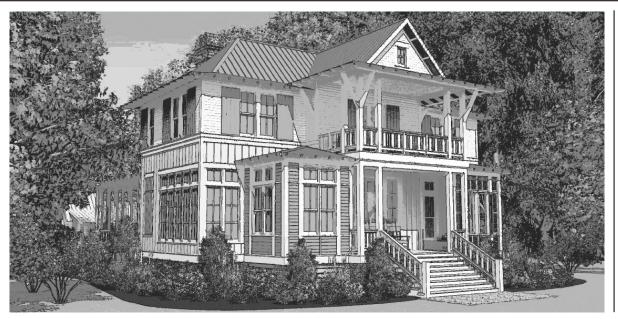

### DESCRIPTION

THE WINTERVILLE RESIDENCE IS BEAUTIFUL, SPACIOUS HOME PERFECT FOR ENTERTAINING AND ENJOYING THE OUTDOORS. THE OPEN CONCEPT LIVING ROOM, COMPLETE WITH BAR, FEATURES A DOUBLE SIDED FIREPLACE ACCESSIBLE FROM THE CONNECTED WRAP AROUND PORCH. UPSTAIRS OFFERS A SECONDARY FAMILY ROOM, 2 ADDITIONAL FULL BATHROOMS, 2 BEDROOMS, AND A BUNK ROOM.

## HIGHLIGHTS

- LARGE COVERED PORCH
- WET BAR FIREPLACE
- OPEN CONCEPT BUNK ROOM
- 3 BEDROOMS 3 1/2 BATH

# Winterville

**OVERALL DIMENSIONS:** 50' WIDE X 62' 3" DEEP

THIS IS PROPERTY OF LAKE + LAND STUDIO, LLC. THIS IS NOT A CONSTRUCTION DOCUMENT AND MAY NOT USED OR REPRODUCED WITHOUT THE PERMISSION OF LAKE + LAND STUDIO, LLC.