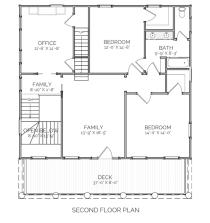

## DESCRIPTION

THE TUTWILER RESIDENCE IS A HISTORICALLY INSPIRED, BEAUTIFUL HOME. THIS DESIGN HAS PLENTY OF STORAGE, SEPARATE DINING, AS WELL AS A FAMILY ROOM UPSTAIRS AND A LIVING ROOM DOWNSTAIRS--IDEAL FOR HAVING LARGE GROUPS OVER TO ENTERTAIN. The first floor houses a GRAND MASTER SUITE WITH DIRECT ACCESS FROM THE WALK-IN CLOSET TO THE LAUNDRY ROOM. THE UPSTAIRS OFFICE CAN BE UTILZED AS A FOURTH BEDROOM WITH ACCESS TO A FULL HEIGHT ATTIC.

FIRST FLOOR CONDITIONED 1754 SQ FT SECOND FLOOR CONDITIONED 1118 SQ FT TOTAL CONDITIONED 2872 SQ FT FIRST FLOOR UNDER ROOF 2538 SQ FT SECOND FLOOR UNDER ROOF 1442 SQ FT TOTAL UNDER ROOF 3960 SQ FT