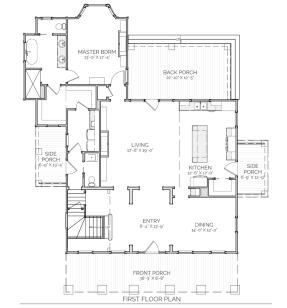

## DESCRIPTION

THE TUTWILER RESIDENCE IS A HISTORICALLY INSPIRED, BEAUTIFUL HOME. THIS DESIGN HAS PLENTY OF STORAGE, SEPARATE DINING, AS WELL AS A FAMILY ROOM UPSTAIRS AND A LIVING ROOM DOWNSTAIRS--IDEAL FOR HAVING LARGE GROUPS OVER TO ENTERTAIN. The first floor houses a GRAND MASTER SUITE WITH DIRECT ACCESS FROM THE WALK-IN CLOSET TO THE LAUNDRY ROOM. THE UPSTAIRS OFFICE CAN BE UTILZED AS A FOURTH BEDROOM WITH ACCESS TO A FULL HEIGHT ATTIC.

FIRST FLOOR CONDITIONED 1754 SQ FT SECOND FLOOR CONDITIONED 1118 SQ FT TOTAL CONDITIONED 2872 SQ FT FIRST FLOOR UNDER ROOF 2538 SQ FT SECOND FLOOR UNDER ROOF 1442 SQ FT TOTAL UNDER ROOF 3960 SQ FT