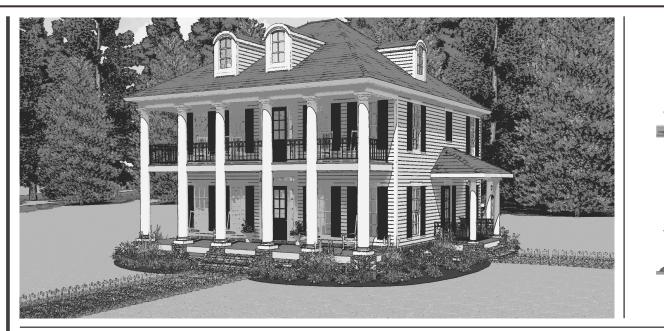

## DESCRIPTION

THE TUTWILER RESIDENCE IS A HISTORICALLY INSPIRED, BEAUTIFUL HOME. THIS DESIGN HAS PLENTY OF STORAGE, SEPARATE DINING, AS WELL AS A FAMILY ROOM UPSTAIRS AND A LIVING ROOM DOWNSTAIRS--IDEAL FOR HAVING LARGE GROUPS OVER TO ENTERTAIN. The first floor houses a GRAND MASTER SUITE WITH DIRECT ACCESS FROM THE WALK-IN CLOSET TO THE LAUNDRY ROOM. THE UPSTAIRS OFFICE CAN BE UTILZED AS A FOURTH BEDROOM WITH ACCESS TO A FULL HEIGHT ATTIC.

## HIGHLIGHTS

2 1/2 BATHROOM • SINGLE-FAMILY
SPACIOUS • LARGE PORCH SPACE
• FIRST FLOOR MASTER
• 2 STORY • OFFICE • 3 BEDROOM

WILER

Residence

THIS IS PROPERTY OF LAKE + LAND STUDIO, LLC. THIS IS NOT A CONSTRUCTION DOCUMENT AND MAY NOT USED OR REPRODUCED WITHOUT THE PERMISSION OF LAKE + LAND STUDIO, LLC.