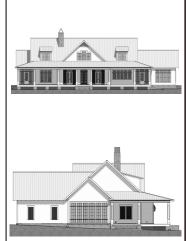

### DESCRIPTION

THE TISHOMINGO BOASTS A GRACIOUS FRONT PORCH RESTING BEHIND DECORATIVE SQUARE COLUMNS. THIS RAISED SOUTHERN STYLE COTTAGE HAS SPACIOUS ROOMS FOR ENTERTAINING FAMILY AND GUESTS. THIS HOUSE FEATURES A COURTYARD TUCKED RIGHT OFF THE GREAT ROOM GALLERY AND BACK PORCH. A LARGE KITCHEN AND WALK-IN PANTRY ARE ALSO EASILY ACCESSED FROM THE GREAT ROOM.

## HIGHLIGHTS

- LARGE COVERED PORCH
- GREAT ROOM SUN ROOM
- 3 CAR GARAGE GALLARIES
- ■BREAKFAST NOOK DRESSING ROOM