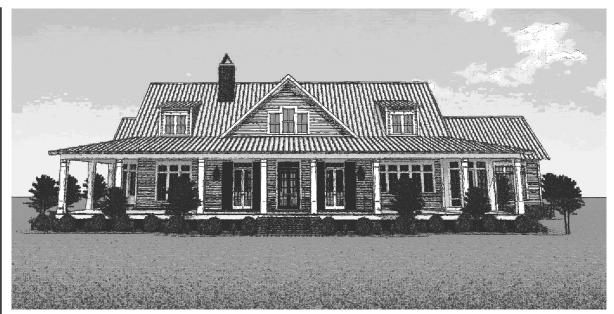

### DESCRIPTION

THE TISHOMINGO BOASTS A GRACIOUS FRONT PORCH RESTING BEHIND DECORATIVE SQUARE COLUMNS. THIS RAISED SOUTHERN STYLE COTTAGE HAS SPACIOUS ROOMS FOR ENTERTAINING FAMILY AND GUESTS. THIS HOUSE FEATURES A COURTYARD TUCKED RIGHT OFF THE GREAT ROOM GALLERY AND BACK PORCH. A LARGE KITCHEN AND WALK-IN PANTRY ARE ALSO EASILY ACCESSED FROM THE GREAT ROOM.

## HIGHLIGHTS

- LARGE COVERED PORCH
- GREAT ROOM SUN ROOM
- 3 CAR GARAGE GALLARIES
- ■BREAKFAST NOOK DRESSING ROOM