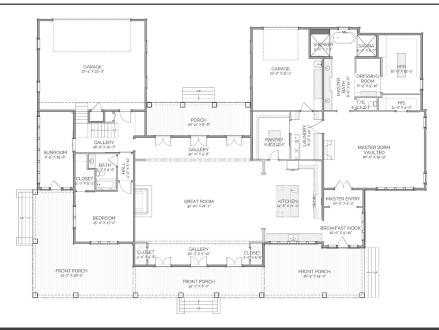

### DESCRIPTION

THE TISHOMINGO BOASTS A GRACIOUS FRONT PORCH RESTING BEHIND DECORATIVE SQUARE COLUMNS. THIS RAISED SOUTHERN STYLE COTTAGE HAS SPACIOUS ROOMS FOR ENTERTAINING FAMILY AND GUESTS. THIS HOUSE FEATURES A COURTYARD TUCKED RIGHT OFF THE GREAT ROOM GALLERY AND BACK PORCH. A LARGE KITCHEN AND WALK-IN PANTRY ARE ALSO EASILY ACCESSED FROM THE GREAT ROOM.

### AREA CALCULATIONS

FIRST FLOOR CONDITIONED

3.600 SQ FT

TOTAL CONDITIONED

3.600 SQ FT

FIRST FLOOR UNDER ROOF

6.200 SQ FT

TOTAL UNDER ROOF

6,200 SQ FT

## HIGHLIGHTS

- LARGE COVERED PORCH
- GREAT ROOM SUN ROOM
- 3 CAR GARAGE GALLARIES
- ■BREAKFAST NOOK DRESSING ROOM