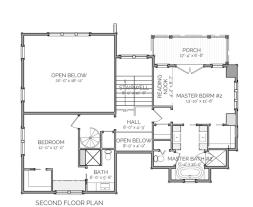

## DESCRIPTION

NEED A BREAK FROM THE MONOTONY? ENJOY GETAWAY WITH CLOSE FRIENDS AND FAMILY. BUNK ROOMS GIVE YOUNGER KIDS THE PERFECT OPPORTUNITY TO PLAY WHEN THEY AREN'T OUTSIDE--AND TWO MASTER SUITES MAKE PRIVACY A BREEZE TO ATTAIN. A DOUBLE HEIGHT CEILING AND FIREPLACE IN THE LIVING SPACE MAKES FOR A COMFORTING ATMOSPHERE. SCREENED IN PORCHES GIVE PLENTY OF OUTDOOR DINING AREA.

## AREA CALCULATIONS

FIRST FLOOR CONDITIONED 1468 SQ FT SECOND FLOOR CONDITIONED 843 SQ FT THIRD FLOOR CONDITIONED 404 SQ FT TOTAL CONDITIONED 2715 SQ FT

FIRST FLOOR UNDER ROOF 2137 SQ FT

SECOND FLOOR UNDER ROOF

954 SQ FT THIRD FLOOR UNDER ROOF

404 SQ FT

TOTAL UNDER ROOF

3495 SQ FT

#### HIGHLIGHTS

- TWO BUNK ROOMS SINGLE-FAMILY ■ TWO MASTER SUITES ■ SPACIOUS
- PORCH DECK 4.5 BATHROOM
- BUNK/PLAY ROOM 3 BEDROOM