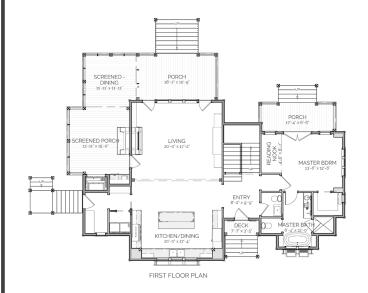

## AREA CALCULATIONS

FIRST FLOOR CONDITIONED 1468 SQ FT SECOND FLOOR CONDITIONED 843 SQ FT THIRD FLOOR CONDITIONED 404 SQ FT TOTAL CONDITIONED 2715 SQ FT

FIRST FLOOR UNDER ROOF 2137 SQ FT

SECOND FLOOR UNDER ROOF

954 SQ FT THIRD FLOOR UNDER ROOF

404 SQ FT

TOTAL UNDER ROOF

3495 SQ FT

#### HIGHLIGHTS

- TWO BUNK ROOMS SINGLE-FAMILY ■ TWO MASTER SUITES ■ SPACIOUS
- PORCH DECK 4.5 BATHROOM
- BUNK/PLAY ROOM 3 BEDROOM