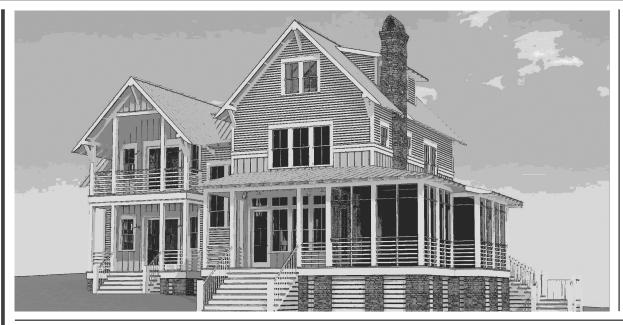

## DESCRIPTION

NEED A BREAK FROM THE MONOTONY? ENJOY GETAWAY WITH CLOSE FRIENDS AND FAMILY. BUNK ROOMS GIVE YOUNGER KIDS THE PERFECT OPPORTUNITY TO PLAY WHEN THEY AREN'T OUTSIDE--AND TWO MASTER SUITES MAKE PRIVACY A BREEZE TO ATTAIN. A DOUBLE HEIGHT CEILING AND FIREPLACE IN THE LIVING SPACE MAKES FOR A COMFORTING ATMOSPHERE. SCREENED IN PORCHES GIVE PLENTY OF OUTDOOR DINING AREA.

#### HIGHLIGHTS

- TWO BUNK ROOMS SINGLE-FAMILY ■ TWO MASTER SUITES ■ SPACIOUS
- PORCH DECK 4.5 BATHROOM
- BUNK/PLAY ROOM 3 BEDROOM