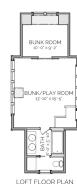

## DESCRIPTION

NEED A BREAK FROM THE MONOTONY? ENJOY GETAWAY WITH CLOSE FRIENDS AND FAMILY. BUNK ROOMS GIVE YOUNGER KIDS THE PERFECT OPPORTUNITY TO PLAY WHEN THEY AREN'T OUTSIDE--AND TWO MASTER SUITES MAKE PRIVACY A BREEZE TO ATTAIN. A DOUBLE HEIGHT CEILING AND FIREPLACE IN THE LIVING SPACE MAKES FOR A COMFORTING ATMOSPHERE. SCREENED IN PORCHES GIVE PLENTY OF OUTDOOR DINING AREA.

## AREA CALCULATIONS

FIRST FLOOR CONDITIONED 1468 SQ FT SECOND FLOOR CONDITIONED 843 SQ FT THIRD FLOOR CONDITIONED 404 SQ FT TOTAL CONDITIONED 2715 SQ FT

FIRST FLOOR UNDER ROOF 2137 SQ FT

SECOND FLOOR UNDER ROOF

954 SQ FT THIRD FLOOR UNDER ROOF

404 SQ FT

TOTAL UNDER ROOF

3495 SQ FT

#### HIGHLIGHTS

- TWO BUNK ROOMS SINGLE-FAMILY ■ TWO MASTER SUITES ■ SPACIOUS
- PORCH DECK 4.5 BATHROOM
- BUNK/PLAY ROOM 3 BEDROOM