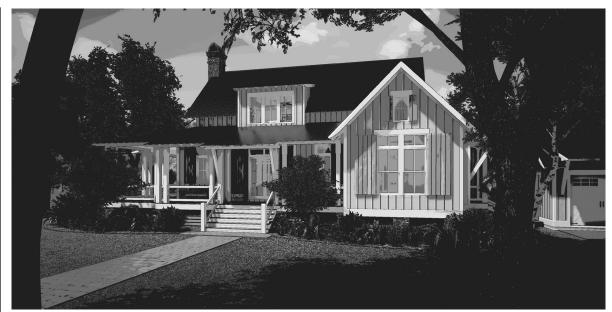

## DESCRIPTION

THE SOTO RESIDENCE IS A GREAT HOME FOR A LARGE FAMILY THAT LOVES TO ENTERTAIN. IT'S OPEN CONCEPT. WRAP AROUND PORCH. OUTDOOR KITCHEN, BEDROOMS, AND LOFT SPACE PROVIDED AMPLE ROOM FOR A GROWING FAMILY AND VISITORS. THIS PLAN ALSO INCLUDES SIZABLE CLOSET, WALKIN PANTRY, AND LAUNDRY SPACE TO ACCOMODATE THE FAMILY NEEDS.