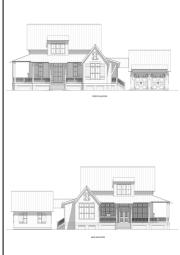

## HIGHLIGHTS

- ■Two story ■Open Concept
- WALK-IN PANTRY ■LOFT
- ■3 1/2 BATH SCREENED PORCH
- OUTDOOR KITCHEN 4 BEDROOM

FIRST FLOOR

LANG AREA ENGINE SECOND FLOOR

RESIDENCE

**OVERALL DIMENSIONS:** 104' WIDE X 56' DEEP