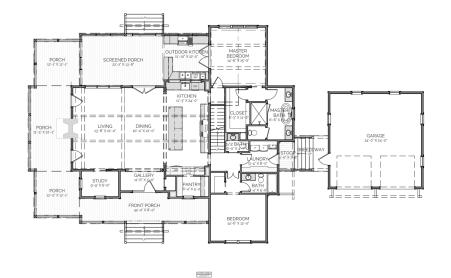

## DESCRIPTION

THE SOTO RESIDENCE IS A GREAT HOME FOR A LARGE FAMILY THAT LOVES TO ENTERTAIN. IT'S OPEN CONCEPT. WRAP AROUND PORCH. OUTDOOR KITCHEN, BEDROOMS, AND LOFT SPACE PROVIDED AMPLE ROOM FOR A GROWING FAMILY AND VISITORS. THIS PLAN ALSO INCLUDES SIZABLE CLOSET, WALKIN PANTRY, AND LAUNDRY SPACE TO ACCOMODATE THE FAMILY NEEDS.

## HIGHLIGHTS

- ■Two story ■Open Concept
- WALK-IN PANTRY ■LOFT
- ■3 1/2 BATH SCREENED PORCH
- OUTDOOR KITCHEN 4 BEDROOM

FIRST FLOOR

LANG AREA ENGINE SECOND FLOOR

RESIDENCE

**OVERALL DIMENSIONS:** 104' WIDE X 56' DEEP