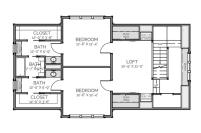

## HIGHLIGHTS

- ■Two story ■Open Concept
- WALK-IN PANTRY ■LOFT
- ■3 1/2 BATH SCREENED PORCH
- OUTDOOR KITCHEN 4 BEDROOM

FIRST FLOOR

LANG AREA ENGINE SECOND FLOOR

RESIDENCE

**OVERALL DIMENSIONS:** 104' WIDE X 56' DEEP