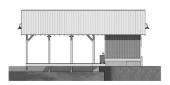

#### DESCRIPTION

THE SCUBA BOATHOUSE IS PERFECT FOR A SUMMER REPRIEVE AND FISHING SPREE. WITH TWO BOAT SLIPS, A FISHING DOCK, A FISH CLEANING STATION, AND KITCHEN, ONE CAN EASILY TRANSITION FROM CATCHING THE LIMIT TO EATING THEIR FILL. A COMFORTABLE LIVING SPACE AND FULL BATH IS ALSO PROVIDED FOR BREAKS IN BETWEEN FISHING AND A RESTFUL EVENING AFTER A FULL DAY'S EXCURSION.

### HIGHLIGHTS

- ■ONE STORY ■2 BOAT SLIPS
- FISHING PIER STORAGE
- LIVING FISH CLEANING STATION
- •FULL BATH •FULL KITCHEN

## **OVERALL DIMENSIONS:** 65' 3" WIDE X 33' 7" DEEP

THIS IS PROPERTY OF LAKE + LAND STUDIO, LLC. THIS IS NOT A CONSTRUCTION DOCUMENT AND MAY NOT USED OR REPRODUCED WITHOUT THE PERMISSION OF LAKE + LAND STUDIO, LLC.