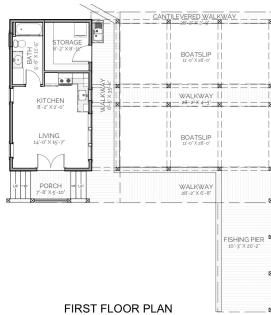

#### DESCRIPTION

THE SCUBA BOATHOUSE IS PERFECT FOR A SUMMER REPRIEVE AND FISHING SPREE. WITH TWO BOAT SLIPS, A FISHING DOCK, A FISH CLEANING STATION, AND KITCHEN, ONE CAN EASILY TRANSITION FROM CATCHING THE LIMIT TO EATING THEIR FILL. A COMFORTABLE LIVING SPACE AND FULL BATH IS ALSO PROVIDED FOR BREAKS IN BETWEEN FISHING AND A RESTFUL EVENING AFTER A FULL DAY'S EXCURSION.

### AREA CALCULATIONS

FIRST FLOOR CONDITIONED

335 SQ FT

TOTAL CONDITIONED

335 SQ FT

FIRST FLOOR UNDER ROOF

1,350 SQ FT

TOTAL UNDER ROOF

1,350 SQ FT

### HIGHLIGHTS

- ■ONE STORY ■2 BOAT SLIPS
- FISHING PIER STORAGE
- LIVING FISH CLEANING STATION
- •FULL BATH •FULL KITCHEN