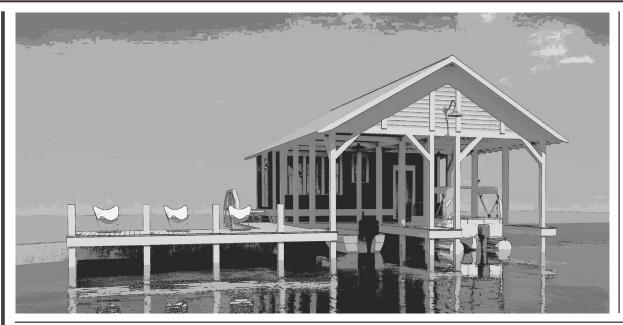

#### DESCRIPTION

THE SCUBA BOATHOUSE IS PERFECT FOR A SUMMER REPRIEVE AND FISHING SPREE. WITH TWO BOAT SLIPS, A FISHING DOCK, A FISH CLEANING STATION, AND KITCHEN, ONE CAN EASILY TRANSITION FROM CATCHING THE LIMIT TO EATING THEIR FILL. A COMFORTABLE LIVING SPACE AND FULL BATH IS ALSO PROVIDED FOR BREAKS IN BETWEEN FISHING AND A RESTFUL EVENING AFTER A FULL DAY'S EXCURSION.

### HIGHLIGHTS

- ■ONE STORY ■2 BOAT SLIPS
- FISHING PIER STORAGE
- LIVING FISH CLEANING STATION
- •FULL BATH •FULL KITCHEN

## **OVERALL DIMENSIONS:** 65' 3" WIDE X 33' 7" DEEP

THIS IS PROPERTY OF LAKE + LAND STUDIO, LLC. THIS IS NOT A CONSTRUCTION DOCUMENT AND MAY NOT USED OR REPRODUCED WITHOUT THE PERMISSION OF LAKE + LAND STUDIO, LLC.