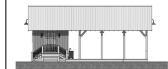

#### DESCRIPTION

THE SCUBA BOATHOUSE IS PERFECT FOR A SUMMER REPRIEVE AND FISHING SPREE. WITH TWO BOAT SLIPS, A FISHING DOCK, A FISH CLEANING STATION, AND KITCHEN, ONE CAN EASILY TRANSITION FROM CATCHING THE LIMIT TO EATING THEIR FILL. A COMFORTABLE LIVING SPACE AND FULL BATH IS ALSO PROVIDED FOR BREAKS IN BETWEEN FISHING AND A RESTFUL EVENING AFTER A FULL DAY'S EXCURSION.

### HIGHLIGHTS

- ■ONE STORY ■2 BOAT SLIPS
- FISHING PIER STORAGE
- LIVING FISH CLEANING STATION
- •FULL BATH •FULL KITCHEN

## **OVERALL DIMENSIONS:** 65' 3" WIDE X 33' 7" DEEP

THIS IS PROPERTY OF LAKE + LAND STUDIO, LLC. THIS IS NOT A CONSTRUCTION DOCUMENT AND MAY NOT USED OR REPRODUCED WITHOUT THE PERMISSION OF LAKE + LAND STUDIO, LLC.