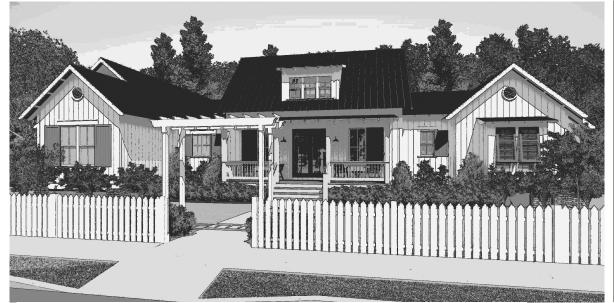

### DESCRIPTION

THE RIDGELAND RESIDENCE IS AN IDEAL PLAN FOR THE GROWING **FAMILY** WHO ENTERTAINS. THE OPEN CONCEPT GREAT ROOM CONNECTS TO A SPACIOUS KITCHEN. WITH TWO GRACIOUS PORCHES, YOU CAN ENJOY THE OUTDOORS. THE BACK SCREENED PORCH IS THE PERFECT SET UP FOR AND OUTDOOR KITCHEN. YOUR FAMILY WILL LOVE THE BONUS ROOM OVER THE GARAGE THAT CAN BE UTILIZED AS A 4TH BEDROOM.

## HIGHLIGHTS

- LARGE COVERED PORCH
- EFFICIENT 2 CAR GARAGE
- OUTDOOR KITCHEN BONUS ROOM
- 3 BEDROOMS 2 1/2 BATH

BONUS ROOM

# Ridgeland

RESIDENCE

THIS IS PROPERTY OF LAKE + LAND STUDIO, LLC. THIS IS NOT A CONSTRUCTION DOCUMENT AND MAY NOT USED OR REPRODUCED WITHOUT THE PERMISSION OF LAKE + LAND STUDIO, LLC.