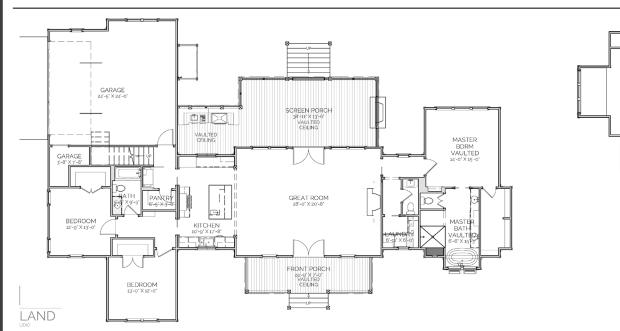

### DESCRIPTION

THE RIDGELAND RESIDENCE IS AN IDEAL PLAN FOR THE GROWING **FAMILY** WHO ENTERTAINS. THE OPEN CONCEPT GREAT ROOM CONNECTS TO A SPACIOUS KITCHEN. WITH TWO GRACIOUS PORCHES, YOU CAN ENJOY THE OUTDOORS. THE BACK SCREENED PORCH IS THE PERFECT SET UP FOR AND OUTDOOR KITCHEN. YOUR FAMILY WILL LOVE THE BONUS ROOM OVER THE GARAGE THAT CAN BE UTILIZED AS A 4TH BEDROOM.

### AREA CALCULATIONS

FIRST FLOOR CONDITIONED
2.135 SQ FT

SECOND FLOOR CONDITIONED
342 SQ FT

TOTAL CONDITIONED
2.477 SQ FT

FIRST FLOOR UNDER ROOF
3.376 SQ FT

SECOND FLOOR UNDER ROOF
398 SQ FT

TOTAL UNDER ROOF
3.774 SQ FT

## HIGHLIGHTS

- LARGE COVERED PORCH
- EFFICIENT 2 CAR GARAGE
- OUTDOOR KITCHEN BONUS ROOM
- 3 BEDROOMS 2 1/2 BATH

BONUS ROOM