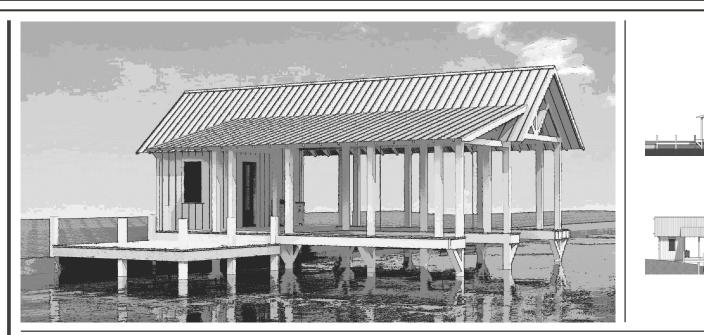

## DESCRIPTION

THE ALCORN BOATHOUSE IS ONE OF THE MORE FUNCTIONAL BOATHOUSE DESIGNS. IT HAS AN ENCLOSED STORAGE ROOM WITH ENOUGH SPACE FOR FISHING AND BOATING GEAR. THIS IS A SMALLER BOATHOUSE, BUT IT STILL HAS PLENTY OF COVERED PORCH SPACE FOR FISHING, DINING, OR RELAXING. THE PORCH CAN BE TAKEN AWAY TO ALLOW FOR A DEEPER BOAT SLIP. THERE ARE TWO BOAT SLIPS PROVIDED FOR EXTRA FUN IN THE SUN!

## AREA CALCULATIONS

FIRST FLOOR CONDITIONED O SQ FT TOTAL CONDITIONED O SQ FT FIRST FLOOR UNDER ROOF 1,200 SQ FT TOTAL UNDER ROOF 1,200 SQ FT

HIGHLIGHTS

Ashland

Boathouse

LARGE COVERED PORCH
EFFICIENT
STORAGE ROOM
2 BOAT SLIPS
SUN DECK
OUTDOOR SINK