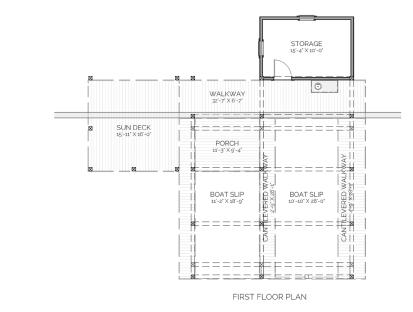

## DESCRIPTION

THE ALCORN BOATHOUSE IS ONE OF THE MORE FUNCTIONAL BOATHOUSE DESIGNS. IT HAS AN ENCLOSED STORAGE ROOM WITH ENOUGH SPACE FOR FISHING AND BOATING GEAR. THIS IS A SMALLER BOATHOUSE, BUT IT STILL HAS PLENTY OF COVERED PORCH SPACE FOR FISHING, DINING, OR RELAXING. THE PORCH CAN BE TAKEN AWAY TO ALLOW FOR A DEEPER BOAT SLIP. THERE ARE TWO BOAT SLIPS PROVIDED FOR EXTRA FUN IN THE SUN!

## AREA CALCULATIONS

FIRST FLOOR CONDITIONED O SQ FT TOTAL CONDITIONED O SQ FT FIRST FLOOR UNDER ROOF 1,200 SQ FT TOTAL UNDER ROOF 1,200 SQ FT

HIGHLIGHTS

Ashland

Boathouse

LARGE COVERED PORCH
EFFICIENT
STORAGE ROOM
2 BOAT SLIPS
SUN DECK
OUTDOOR SINK