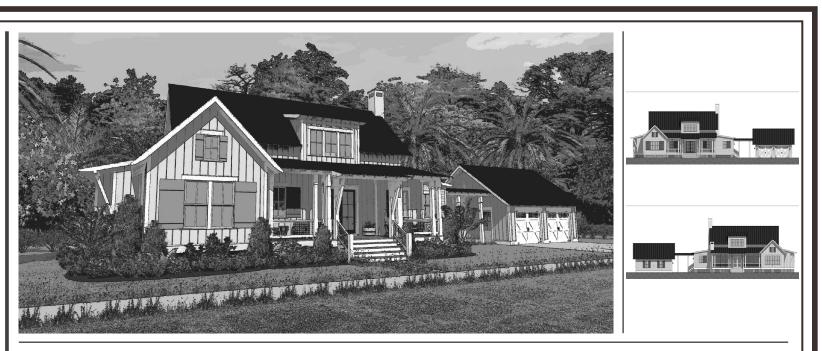

## DESCRIPTION

THE ARTESIA RESIDENCE IS BEAUTIFUL, HOME PERFECT FOR ENTERTAINING AND ENJOYING THE OUTDOORS. THE SPACIOUS GREAT ROOM OPENS TO A LARGE BACK PORCH WITH OUTDOOR FIREPLACE. THE MASTER SUITE FEATURES A LARGE WALK-IN CLOSET, SEPERATE VANITIES, CUSTOM SHOWER, AND FREE STANDING TUB. Upstairs OFFERS A SECONDARY LIVING LOFT SPACE, AN ADDITIONAL 2 BEDROOMS WITH JACK-AND-JILL ON SUITE.

LARGE COVERED PORCH MUDROOM
FIREPLACE 2 CAR GARAGE BUNK LOFT • 4 BEDROOMS • 3 1/2 BATH

Residence

HIGHLIGHTS

**OVERALL DIMENSIONS:** 69' 3"' WIDE X 49' 4" DEEP

LAND STUDIO, LLC. THIS IS NOT A CONSTRUCTION DOCUMENT AND MAY NOT USED OR REPRODUCED WITHOUT THE PERMISSION OF LAKE + LAND Studio, LLC.