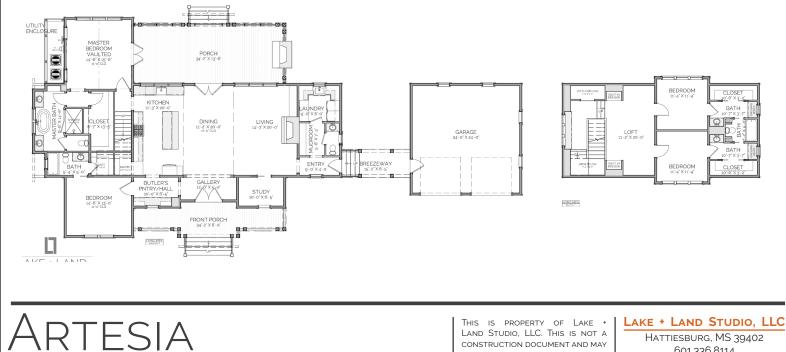

## DESCRIPTION

THE ARTESIA RESIDENCE IS BEAUTIFUL, HOME PERFECT FOR ENTERTAINING AND ENJOYING THE OUTDOORS. THE SPACIOUS GREAT ROOM OPENS TO A LARGE BACK PORCH WITH OUTDOOR FIREPLACE. THE MASTER SUITE FEATURES A LARGE WALK-IN CLOSET, SEPERATE VANITIES, CUSTOM SHOWER, AND FREE STANDING TUB. Upstairs OFFERS A SECONDARY LIVING LOFT SPACE, AN ADDITIONAL 2 BEDROOMS WITH JACK-AND-JILL ON SUITE.

## AREA CALCULATIONS

FIRST FLOOR CONDITIONED 2,089 SQ FT SECOND FLOOR CONDITIONED 859 SQ FT TOTAL CONDITIONED 2,948 SQ FT FIRST FLOOR UNDER ROOF 3,481 SQ FT SECOND FLOOR UNDER ROOF 859 SQ FT TOTAL UNDER ROOF 4,340 SQ FT

LARGE COVERED PORCH MUDROOM
FIREPLACE 2 CAR GARAGE BUNK LOFT • 4 BEDROOMS • 3 1/2 BATH

Residence

HIGHLIGHTS

**OVERALL DIMENSIONS:** 69' 3"' WIDE X 49' 4" DEEP

LAND STUDIO, LLC. THIS IS NOT A CONSTRUCTION DOCUMENT AND MAY NOT USED OR REPRODUCED WITHOUT THE PERMISSION OF LAKE + LAND Studio, LLC.