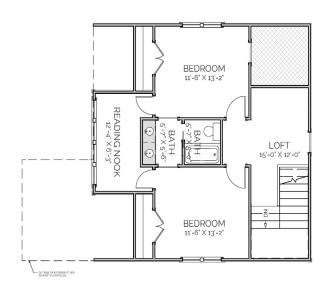

#### DESCRIPTION

THE PRENTISS RESIDENCE IS A GREAT HOME FOR A GROWING FAMILY. IT HAS A STRAIGHT FORWARD DESIGN THAT INCLUEDS AN OPEN CONCEPT LIVING, DINING, AND KITCHEN AREA, 4 BEDROOMS, 3 BATHS, PANTRY, LAUNDRY, 2 CAR GARAGE, AMPLE STORAGE SPACE, LOFT, AND READING NOOK. THE ELONGATED SHAPE OF THE HOME ALLOWS IT TO BE PLACED ON NARROWER LOTS, HAVE A SMALL COTTAGE STYLE FRONT, AND STILL RETAIN ALL THE NECESSARY SPACES NEEDED FOR THE GROWING FAMILY.

### HIGHLIGHTS

- SCREENED PORCH PANTRY
- OPEN CONCEPT TWO STORY
- READING NOOK 2 CAR GARAGE
- 4 BEDROOM 3 BATHROOM

FIRST FLOOR

SECOND FLOOR