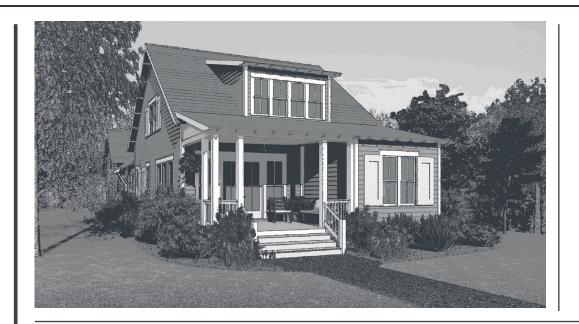

#### DESCRIPTION

THE PRENTISS RESIDENCE IS A GREAT HOME FOR A GROWING FAMILY. IT HAS A STRAIGHT FORWARD DESIGN THAT INCLUEDS AN OPEN CONCEPT LIVING, DINING, AND KITCHEN AREA, 4 BEDROOMS, 3 BATHS, PANTRY, LAUNDRY, 2 CAR GARAGE, AMPLE STORAGE SPACE, LOFT, AND READING NOOK. THE ELONGATED SHAPE OF THE HOME ALLOWS IT TO BE PLACED ON NARROWER LOTS, HAVE A SMALL COTTAGE STYLE FRONT, AND STILL RETAIN ALL THE NECESSARY SPACES NEEDED FOR THE GROWING FAMILY.

# PRENTISS

**RESIDENCE** 

THIS IS PROPERTY OF LAKE + LAND STUDIO, LLC. THIS IS NOT A CONSTRUCTION DOCUMENT AND MAY NOT BE USED OR REPRODUCED WITHOUT THE PERMISSION OF LAKE + LAND STUDIO, LLC.