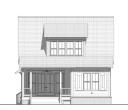

#### DESCRIPTION

THE PRENTISS RESIDENCE IS A GREAT HOME FOR A GROWING FAMILY. IT HAS A STRAIGHT FORWARD DESIGN THAT INCLUEDS AN OPEN CONCEPT LIVING, DINING, AND KITCHEN AREA, 4 BEDROOMS, 3 BATHS, PANTRY, LAUNDRY, 2 CAR GARAGE, AMPLE STORAGE SPACE, LOFT, AND READING NOOK. THE ELONGATED SHAPE OF THE HOME ALLOWS IT TO BE PLACED ON NARROWER LOTS, HAVE A SMALL COTTAGE STYLE FRONT, AND STILL RETAIN ALL THE NECESSARY SPACES NEEDED FOR THE GROWING FAMILY.

# PRENTISS

**RESIDENCE** 

THIS IS PROPERTY OF LAKE + LAND STUDIO, LLC. THIS IS NOT A CONSTRUCTION DOCUMENT AND MAY NOT BE USED OR REPRODUCED WITHOUT THE PERMISSION OF LAKE + LAND STUDIO, LLC.