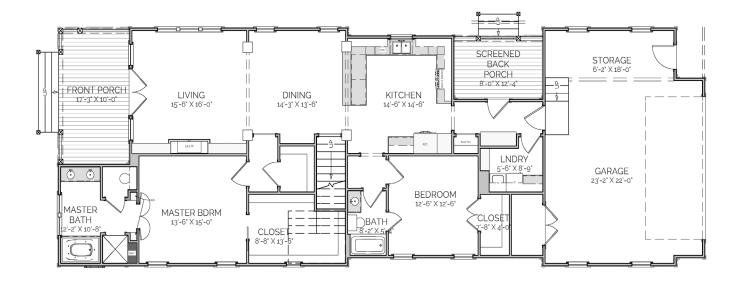

#### DESCRIPTION

THE PRENTISS RESIDENCE IS A GREAT HOME FOR A GROWING FAMILY. IT HAS A STRAIGHT FORWARD DESIGN THAT INCLUEDS AN OPEN CONCEPT LIVING, DINING, AND KITCHEN AREA, 4 BEDROOMS, 3 BATHS, PANTRY, LAUNDRY, 2 CAR GARAGE, AMPLE STORAGE SPACE, LOFT, AND READING NOOK. THE ELONGATED SHAPE OF THE HOME ALLOWS IT TO BE PLACED ON NARROWER LOTS, HAVE A SMALL COTTAGE STYLE FRONT, AND STILL RETAIN ALL THE NECESSARY SPACES NEEDED FOR THE GROWING FAMILY.

### HIGHLIGHTS

- SCREENED PORCH PANTRY
- OPEN CONCEPT TWO STORY
- READING NOOK 2 CAR GARAGE
- 4 BEDROOM 3 BATHROOM

FIRST FLOOR

SECOND FLOOR