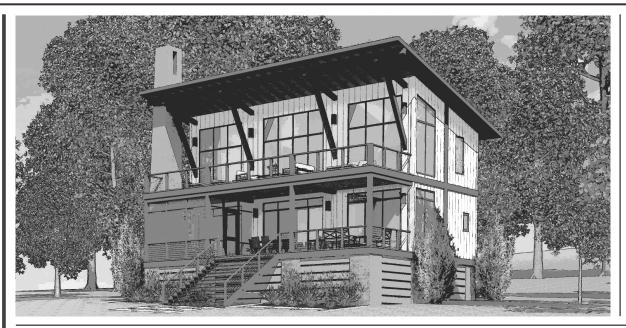

#### DESCRIPTION

THE PONTOTOC RETREAT IS AN EFFICIENT MODERN BEAUTY. THE OPEN CONCEPT KITCHEN/LIVING ROOM OPENS UP TO HUGE COVERED PORCH WITH PARTIALLY SCREENED CORNER WITH FIREPLACE. STOREFRONT STYLE WINDOWS LET THE OUTDOORS IN TAKING FULL ADVANTAGE OF VIEWS. THE UPSTAIRS FEATURES JACK AND JILL BATHROOM AND BUNK ROOM. GUEST CAN ACCESS LARGE BALCONY TO ENJOY THEIR SURROUNDINGS.

#### HIGHLIGHTS

- LARGE COVERED PORCH
- EFFICIENT MODERN
- OPEN CONCEPT 2- STORY
- 3 BEDROOMS BUNK ROOM