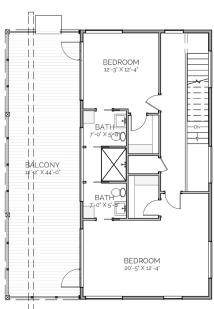

#### DESCRIPTION

THE PONTOTOC RETREAT IS AN EFFICIENT MODERN BEAUTY. THE OPEN CONCEPT KITCHEN/LIVING ROOM OPENS UP TO HUGE COVERED PORCH WITH PARTIALLY SCREENED CORNER WITH FIREPLACE. STOREFRONT STYLE WINDOWS LET THE OUTDOORS IN TAKING FULL ADVANTAGE OF VIEWS. THE UPSTAIRS FEATURES JACK AND JILL BATHROOM AND BUNK ROOM. GUEST CAN ACCESS LARGE BALCONY TO ENJOY THEIR SURROUNDINGS.

#### HIGHLIGHTS

- LARGE COVERED PORCH
- EFFICIENT MODERN
- OPEN CONCEPT 2- STORY
- 3 BEDROOMS BUNK ROOM