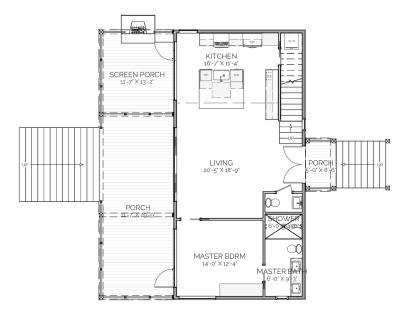

#### DESCRIPTION

THE PONTOTOC RETREAT IS AN EFFICIENT MODERN BEAUTY. THE OPEN CONCEPT KITCHEN/LIVING ROOM OPENS UP TO HUGE COVERED PORCH WITH PARTIALLY SCREENED CORNER WITH FIREPLACE. STOREFRONT STYLE WINDOWS LET THE OUTDOORS IN TAKING FULL ADVANTAGE OF VIEWS. THE UPSTAIRS FEATURES JACK AND JILL BATHROOM AND BUNK ROOM. GUEST CAN ACCESS LARGE BALCONY TO ENJOY THEIR SURROUNDINGS.

### AREA CALCULATIONS

FIRST FLOOR CONDITIONED

935 SQ FT

SECOND FLOOR CONDITIONED

831 SQ FT

TOTAL CONDITIONED

1,766 SQ FT

FIRST FLOOR UNDER ROOF

1,515 SQ FT

SECOND FLOOR UNDER ROOF

1,361 SQ FT

TOTAL UNDER ROOF

2,876 SQ FT

#### HIGHLIGHTS

- LARGE COVERED PORCH
- EFFICIENT MODERN
- OPEN CONCEPT 2- STORY
- 3 BEDROOMS BUNK ROOM