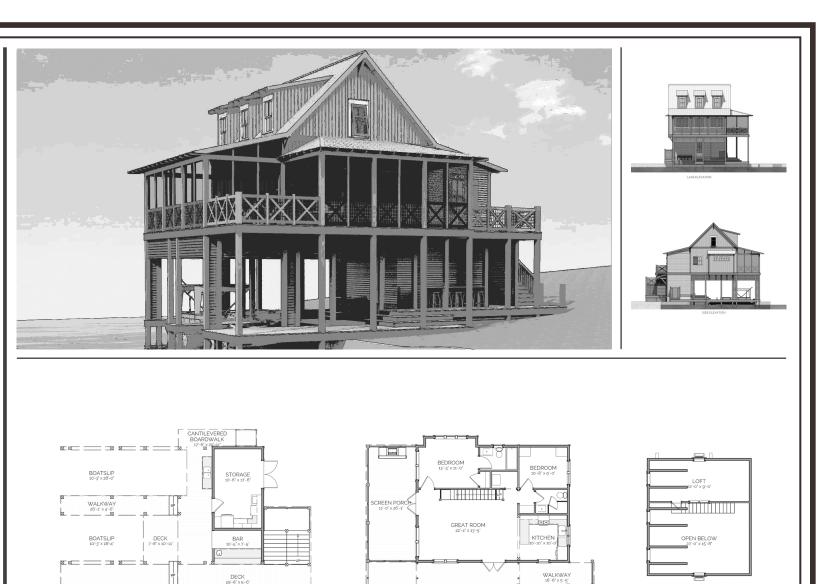

## DESCRIPTION

This BOATHOUSE DESIGN IS ACCOMPANIED BY MANY FEATURES, ONE OF WHICH BEING THREE DORMERS LOACTED ABOVE IN THE GREAT ROOM AND LOFT, ALLOWING NATURAL LIGHT TO DISPERSE THROUGHOUT THE INTERIOR SPACES BELOW.. THOUGH THIS BOATHOUSE DESIGN HAS ALL THE COMPONENTS OF A SINGLE-FAMILY HOME, IT ALSO HAS A LOT OF OUTDOOR SPACE TO OFFER IN THE FORM OF SCREENED PORCHES AND DECKS ABOVE THE BOAT SLIPS.

## AREA CALCULATIONS

FIRST FLOOR CONDITIONED 0 SQ FT SECOND FLOOR CONDITIONED 908 SQ FT THIRD FLOOR CONDITIONED 226 SQ FT TOTAL CONDITIONED 1134 SQ FT FIRST FLOOR UNDER ROOF 1578 SQ FT SECOND FLOOR UNDER ROOF 1488 SQ FT THIRD FLOOR UNDER ROOF 226 SQ FT TOTAL UNDER ROOF 3292 SQ FT

DECK 34'-3' × 11'-1

JINOLA

Boathouse

FIRST FLOOR PLAN

## HIGHLIGHTS

STORAGE ROOM • SINGLE-FAMILY
BOATHOUSE • TWO-SLIP • COMPACT
SCREENED PORCH • 2 BATHROOM
LOFT • DECK • 2 BEDROOM

THIRD FLOOR PLAN

OVERALL DIMENSIONS: 39' WIDE X 55' 5" DEEP

SUN DECK

SCREEN PORCH

SECOND FLOOR PLAN

THIS IS PROPERTY OF LAKE + LAND STUDIO, LLC. THIS IS NOT A CONSTRUCTION DOCUMENT AND MAY NOT USED OR REPRODUCED WITHOUT THE PERMISSION OF LAKE + LAND STUDIO, LLC.

LAKE + LAND STUDIO, LLC