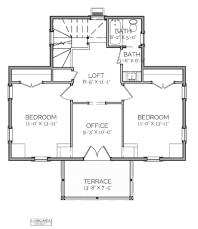

## DESCRIPTION

The Merigold Retreat is lovely, efficient home. The open concept kitchen/ dining/ living room opens to a large screened porch. The master suite has its own private wing downstairs with large custom shower and double vanity. Upstairs offers a quaint loft space, additional full bathroom, 2 bedrooms, and an office with terrace access.

## AREA CALCULATIONS

FIRST FLOOR CONDITIONED 1,103 SQ FT SECOND FLOOR CONDITIONED 660 SQ FT TOTAL CONDITIONED 1,763 SQ FT FIRST FLOOR UNDER ROOF 1,527 SQ FT SECOND FLOOR UNDER ROOF 839 SQ FT TOTAL UNDER ROOF 2,366 SQ FT

## SECOND FLOOR