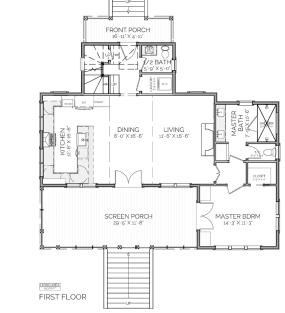

## DESCRIPTION

The Merigold Retreat is lovely, efficient home. The open concept kitchen/ dining/ living room opens to a large screened porch. The master suite has its own private wing downstairs with large custom shower and double vanity. Upstairs offers a quaint loft space, additional full bathroom, 2 bedrooms, and an office with terrace access.

## AREA CALCULATIONS

FIRST FLOOR CONDITIONED 1,103 SQ FT SECOND FLOOR CONDITIONED 660 SQ FT TOTAL CONDITIONED 1,763 SQ FT FIRST FLOOR UNDER ROOF 1,527 SQ FT SECOND FLOOR UNDER ROOF 839 SQ FT TOTAL UNDER ROOF 2,366 SQ FT