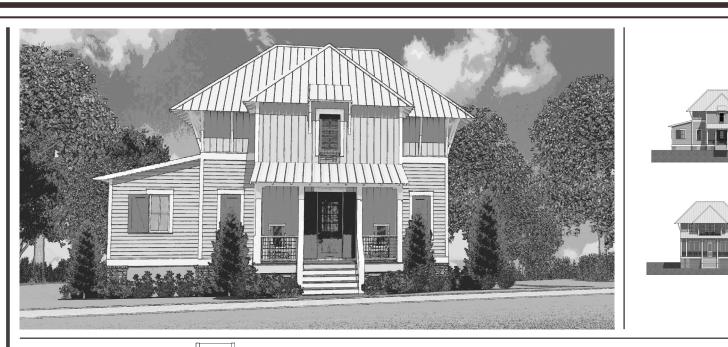

## DESCRIPTION

The Merigold Retreat is lovely, efficient home. The open concept kitchen/ dining/ living room opens to a large screened porch. The master suite has its own private wing downstairs with large custom shower and double vanity. Upstairs offers a quaint loft space, additional full bathroom, 2 bedrooms, and an office with terrace access.

## HIGHLIGHTS

LARGE SCREEN PORCH
EFFICIENT
FIREPLACE
OPEN CONCEPT
OFFICE
3 BEDROOMS
2 1/2 BATH

This is property of Lake + Land Studio, LLC. This is not a construction document and may not used or reproduced without the permission of Lake + Land Studio, LLC.