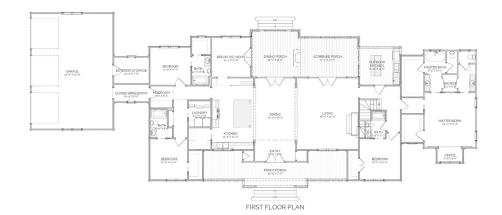

## DESCRIPTION

THE LAUDERDALE RESIDENCE HAS A GREAT LIVING-DINING-KITCHEN AREA AS WELL AS A BREAKFAST NOOK OFF TO THE SIDE; AND EACH BEDROOM HAS ACCESS TO ITS OWN BATH. THE SCREENED BACK PORCH HAS PLENTY OF OUTDOOR SEATING AND DINING SPACE, AS WELL AS AN OUTDOOR KITCHEN AND FIREPLACE! THE 3 CAR GARAGE ALSO HAS A STORAGE ROOM, WHICH IS PERFECT FOR CHRISTMAS TREE DECORATIONS OR TOOLS THAT ARE NOT USED FREQUENTLY.

## AREA CALCULATIONS

FIRST FLOOR CONDITIONED
2.922 SQ FT
SECOND FLOOR CONDITIONED
476 SQ FT
TOTAL CONDITIONED
3.398 SQ FT
FIRST FLOOR UNDER ROOF
4.809 SQ FT
SECOND FLOOR UNDER ROOF
476 SQ FT
TOTAL UNDER ROOF

## 5,285 SQ FT

- LARGE DECK SINGLE-FAMILY
- SPACIOUS LARGE PORCH SPACE
- 1 BUNKROOM 5 BATHROOM
- 3 CAR GARAGE 5 BEDROOM

\_AUDERDALE

RESIDENCE

**OVERALL DIMENSIONS:** 132' WIDE X 49' 9" DEEP

THIS IS PROPERTY OF LAKE + LAND STUDIO, LLC. THIS IS NOT A CONSTRUCTION DOCUMENT AND MAY NOT BE USED OR REPRODUCED WITHOUT THE PERMISSION OF LAKE + LAND STUDIO, LLC.