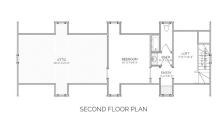

## AREA CALCULATIONS

FIRST FLOOR CONDITIONED
2.922 SQ FT
SECOND FLOOR CONDITIONED
476 SQ FT
TOTAL CONDITIONED
3.398 SQ FT
FIRST FLOOR UNDER ROOF
4.809 SQ FT
SECOND FLOOR UNDER ROOF
476 SQ FT
TOTAL UNDER ROOF