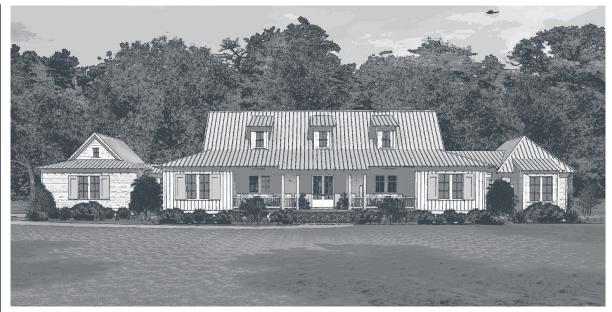

## DESCRIPTION

THE LAUDERDALE RESIDENCE HAS A GREAT LIVING-DINING-KITCHEN AREA AS WELL AS A BREAKFAST NOOK OFF TO THE SIDE; AND EACH BEDROOM HAS ACCESS TO ITS OWN BATH. THE SCREENED BACK PORCH HAS PLENTY OF OUTDOOR SEATING AND DINING SPACE, AS WELL AS AN OUTDOOR KITCHEN AND FIREPLACE! THE 3 CAR GARAGE ALSO HAS A STORAGE ROOM, WHICH IS PERFECT FOR CHRISTMAS TREE DECORATIONS OR TOOLS THAT ARE NOT USED FREQUENTLY.

## 5,285 SQ FT

- LARGE DECK SINGLE-FAMILY
- SPACIOUS LARGE PORCH SPACE
- 1 BUNKROOM 5 BATHROOM
- 3 CAR GARAGE 5 BEDROOM

\_AUDERDALE

RESIDENCE

**OVERALL DIMENSIONS:** 132' WIDE X 49' 9" DEEP

THIS IS PROPERTY OF LAKE + LAND STUDIO, LLC. THIS IS NOT A CONSTRUCTION DOCUMENT AND MAY NOT BE USED OR REPRODUCED WITHOUT THE PERMISSION OF LAKE + LAND STUDIO, LLC.