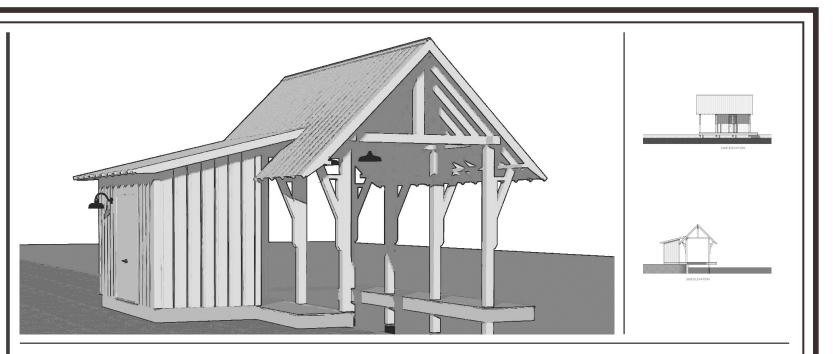

## DESCRIPTION

This simple boathouse was made just for a boat's needs! With a deck around the whole slip, it is easy to access the boat from any side--just as the storage is easily accessible from two sides.

## HIGHLIGHTS

\_AMBERT

Boathouse

ONE-SLIP • STORAGE • BOATHOUSE
ONE-STORY • DECK • COMPACT

THIS IS PROPERTY OF LAKE + LAND STUDIO, LLC. THIS IS NOT A CONSTRUCTION DOCUMENT AND MAY NOT USED OR REPRODUCED WITHOUT THE PERMISSION OF LAKE + LAND STUDIO, LLC.