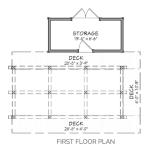

FIRST FLOOR CONDITIONED O SQ FT TOTAL CONDITIONED O SQ FT FIRST FLOOR UNDER ROOF 445 SQ FT TOTAL UNDER ROOF 445 SQ FT