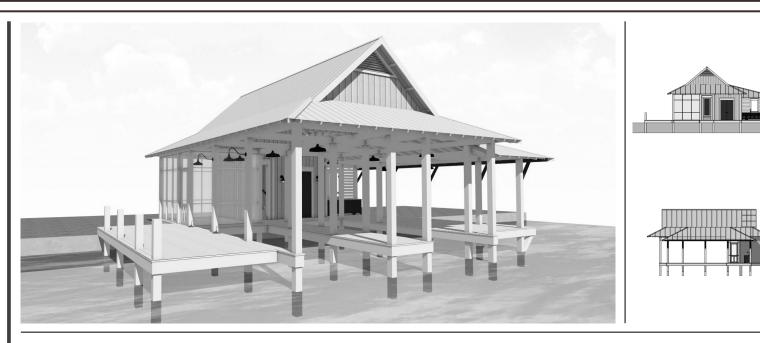

## DESCRIPTION

The Kosciusko Boathouse is ALL ABOUT THE FUTURE. WITH TWO BOAT SLIPS ALREADY IN PLACE, IT HAS AN ADDITIONAL FUTURE BOAT SLIP AREA AVAILABLE FOR USE AS A DECK UNTIL YOU MUSTER UP THE STRENGTH TO GET THAT FANCY NEW PONTOON BOAT YOU PASS GOING TO WORK EVERY DAY. THOUGH ITS FISHING PIER IS QUITE EXPANSIVE, IT COULD WORK AS A NICE SUN DECK SO LONG AS IT ISN'T FACING NORTH. WITH A HALF BATH RIGHT NEXT TO THE SCREEN PORCH, THIS PLACE HAS JUST ENOUGH TO KEEP YOU FROM GOING HOME DURING THE DAY, OR AT LEAST UNTIL THE SUN GOES DOWN.

## HIGHLIGHTS

Kosciusko

Boathouse

FISHING PIER • STORAGE

SPACIOUS • YOLO BOARD STORAGE

POTENTIAL SLIP • 1/2 BATHROOM

2 BOAT SLIP • SCREEN PORCH

THIS IS PROPERTY OF LAKE + LAND STUDIO, LLC. THIS IS NOT A CONSTRUCTION DOCUMENT AND MAY NOT USED OR REPRODUCED WITHOUT THE PERMISSION OF LAKE + LAND STUDIO, LLC.