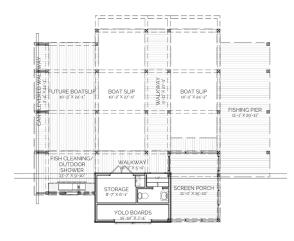

## DESCRIPTION

The Kosciusko Boathouse is ALL ABOUT THE FUTURE. WITH TWO BOAT SLIPS ALREADY IN PLACE, IT HAS AN ADDITIONAL FUTURE BOAT SLIP AREA AVAILABLE FOR USE AS A DECK UNTIL YOU MUSTER UP THE STRENGTH TO GET THAT FANCY NEW PONTOON BOAT YOU PASS GOING TO WORK EVERY DAY. THOUGH ITS FISHING PIER IS QUITE EXPANSIVE, IT COULD WORK AS A NICE SUN DECK SO LONG AS IT ISN'T FACING NORTH. WITH A HALF BATH RIGHT NEXT TO THE SCREEN PORCH, THIS PLACE HAS JUST ENOUGH TO KEEP YOU FROM GOING HOME DURING THE DAY, OR AT LEAST UNTIL THE SUN GOES DOWN.

## AREA CALCULATIONS

FIRST FLOOR CONDITIONED O SQ FT TOTAL CONDITIONED O SQ FT FIRST FLOOR UNDER ROOF 1632 SQ FT TOTAL UNDER ROOF 1632 SQ FT

## HIGHLIGHTS

Kosciusko

Boathouse

FISHING PIER • STORAGE

SPACIOUS • YOLO BOARD STORAGE

POTENTIAL SLIP • 1/2 BATHROOM

2 BOAT SLIP • SCREEN PORCH

THIS IS PROPERTY OF LAKE + LAND STUDIO, LLC. THIS IS NOT A CONSTRUCTION DOCUMENT AND MAY NOT USED OR REPRODUCED WITHOUT THE PERMISSION OF LAKE + LAND STUDIO, LLC.