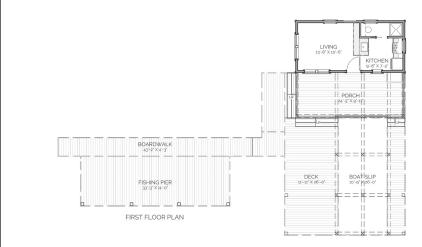

## DESCRIPTION

THE KEMPER BOATHOUSE IS COMPOSED OF ONE COVERED BOAT SLIP WITH SMALL LIVING AS WELL AS A 3/4 BATH. THE BOARDWALK AND FISHING PIER TIE THE RETREAT AND BOATHOUSE TOGETHER NICELY. ITS EFFICIENT DESIGN ALLOWS FOR A SMALL FOOTPRINT GIVING MORE GRASS SPACE. THIS BOATHOUSE IS PERFECT FOR A GET AWAY WEEKEND!

FIRST FLOOR CONDITIONED

305 SQ FT

TOTAL CONDITIONED

305 SQ FT

FIRST FLOOR UNDER ROOF

866 SQ FT

TOTAL UNDER ROOF 866 SQ FT

## HIGHLIGHTS

- LIVABLE AREA LARGE DECK
- ONE STORY ONE BOAT SLIP
  - EFFICIENT PORCH
- FISHING PIER 3/4 BATHROOM