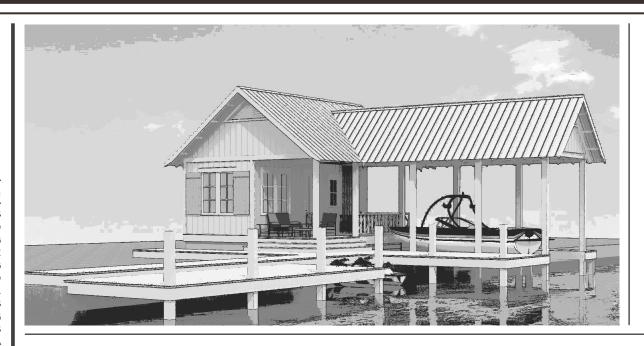

## DESCRIPTION

THE KEMPER BOATHOUSE IS COMPOSED OF ONE COVERED BOAT SLIP WITH SMALL LIVING AS WELL AS A 3/4 BATH. THE BOARDWALK AND FISHING PIER TIE THE RETREAT AND BOATHOUSE TOGETHER NICELY. ITS EFFICIENT DESIGN ALLOWS FOR A SMALL FOOTPRINT GIVING MORE GRASS SPACE. THIS BOATHOUSE IS PERFECT FOR A GET AWAY WEEKEND!

## HIGHLIGHTS

- LIVABLE AREA LARGE DECK
- ONE STORY ONE BOAT SLIP
  - EFFICIENT PORCH
- FISHING PIER 3/4 BATHROOM