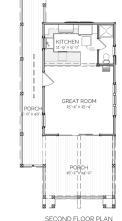

### AREA CALCULATIONS

FIRST FLOOR CONDITIONED 176 SQ FT SECOND FLOOR CONDITIONED 400 SQ FT LOFT FLOOR CONDITIONED 236SQ FT TOTAL CONDITIONED 812 SQ FT FIRST FLOOR UNDER ROOF 658. SQ FT SECOND FLOOR UNDER ROOF 619 SQ FT LOFT FLOOR UNDER ROOF 236 SQ FT TOTAL UNDER ROOF 1513 SQ FT

#### HIGHLIGHTS

FISHING DOCK SINGLE-FAMILY

EFFICIENT 
 PORCH 
 BOATHOUSE

- ONE BOAT SLIP 1.5 BATHROOM
- THREE LOFT 
  DECK 
  1 BEDROOM

JASPER

Boathouse

This is property of Lake + Land Studio, LLC. This is not a