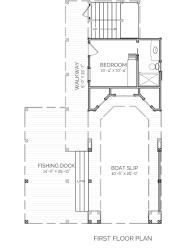

### AREA CALCULATIONS

FIRST FLOOR CONDITIONED 176 SQ FT SECOND FLOOR CONDITIONED 400 SQ FT LOFT FLOOR CONDITIONED 236SQ FT TOTAL CONDITIONED 812 SQ FT FIRST FLOOR UNDER ROOF 658. SQ FT SECOND FLOOR UNDER ROOF 619 SQ FT LOFT FLOOR UNDER ROOF 236 SQ FT TOTAL UNDER ROOF 1513 SQ FT

#### HIGHLIGHTS

FISHING DOCK SINGLE-FAMILY

EFFICIENT 
 PORCH 
 BOATHOUSE

- ONE BOAT SLIP 1.5 BATHROOM
- THREE LOFT 
  DECK 
  1 BEDROOM

JASPER

Boathouse

This is property of Lake + Land Studio, LLC. This is not a