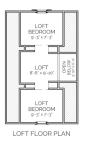

### AREA CALCULATIONS

FIRST FLOOR CONDITIONED 176 SQ FT SECOND FLOOR CONDITIONED 400 SQ FT LOFT FLOOR CONDITIONED 236SQ FT TOTAL CONDITIONED 812 SQ FT FIRST FLOOR UNDER ROOF 658. SQ FT SECOND FLOOR UNDER ROOF 619 SQ FT LOFT FLOOR UNDER ROOF 236 SQ FT TOTAL UNDER ROOF 1513 SQ FT

#### HIGHLIGHTS

FISHING DOCK SINGLE-FAMILY

EFFICIENT 
 PORCH 
 BOATHOUSE

- ONE BOAT SLIP 1.5 BATHROOM
- THREE LOFT 
  DECK 
  1 BEDROOM

JASPER

Boathouse

This is property of Lake + Land Studio, LLC. This is not a