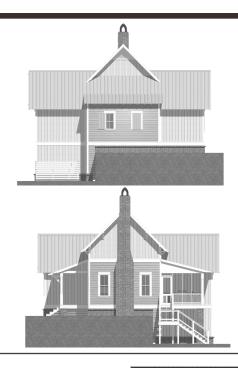

#### DESCRIPTION

This version of the Hawthorn COTTAGE PROVIDES THE EXTRA SPACE FOR THOSE WHO NEED TO SPREAD OUT, BUT STILL WANT TO KEEP THE SIMPLE EFFICIENCY OF THE T-SHAPED PLAN. THIS PLAN BOASTS AN INVITING FRONT PORCH AND ALL THE OTHER NECESSITIES YOU COULD WANT FOR A TRULY SOUTHERN GET AWAY. ONE OF THE MOST ENDEARING ATTRIBUTES OF THIS RESIDENCE IS THE TASTEFUL, VAULTED GREAT ROOM, WITH HIGH WINDOWS THAT LET IN NATURAL DAYLIGHT; PAIRED WITH EXPOSED BEAM-WORK THE HAWTHORN'S PUBLIC LIVING SPACE. THE SCREEN PORCH AND BASEMENT PORCH ARE LIKE LARGE SECONDARY LIVING ROOMS THAT TAKE ADVANTAGE OF GOOD WEATHER AND BEAUTIFUL VIEWS. THIS PLAN IS PERFECT FOR LARGE FAMILIES THAT NEED A BEAUTIFUL RESIDENCE OR RETREAT TO ENJOY THE SUMMERS AND WEEKENDS AS AN ESCAPE FROM THE HUSTLE AND BUSTLE OF LIFE.

# <u>Hawthorn</u>

COTTAGE - WALKOUT BASEMENT

THIS IS PROPERTY OF LAKE + LAND STUDIO, LLC. THIS IS NOT A CONSTRUCTION DOCUMENT AND MAY NOT BE USED OR REPRODUCED WITHOUT THE PERMISSION OF LAKE + LAND STUDIO, LLC.