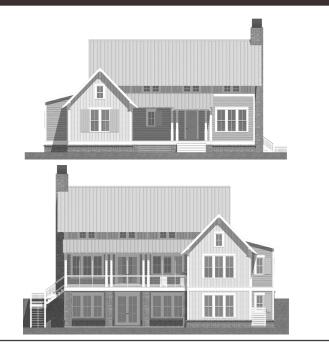

#### DESCRIPTION

This version of the Hawthorn COTTAGE PROVIDES THE EXTRA SPACE FOR THOSE WHO NEED TO SPREAD OUT, BUT STILL WANT TO KEEP THE SIMPLE EFFICIENCY OF THE T-SHAPED PLAN. THIS PLAN BOASTS AN INVITING FRONT PORCH AND ALL THE OTHER NECESSITIES YOU COULD WANT FOR A TRULY SOUTHERN GET AWAY. ONE OF THE MOST ENDEARING ATTRIBUTES OF THIS RESIDENCE IS THE TASTEFUL, VAULTED GREAT ROOM, WITH HIGH WINDOWS THAT LET IN NATURAL DAYLIGHT; PAIRED WITH EXPOSED BEAM-WORK THE HAWTHORN'S PUBLIC LIVING SPACE. THE SCREEN PORCH AND BASEMENT PORCH ARE LIKE LARGE SECONDARY LIVING ROOMS THAT TAKE ADVANTAGE OF GOOD WEATHER AND BEAUTIFUL VIEWS. THIS PLAN IS PERFECT FOR LARGE FAMILIES THAT NEED A BEAUTIFUL RESIDENCE OR RETREAT TO ENJOY THE SUMMERS AND WEEKENDS AS AN ESCAPE FROM THE HUSTLE AND BUSTLE OF LIFE.

# <u>Hawthorn</u>

COTTAGE - WALKOUT BASEMENT

THIS IS PROPERTY OF LAKE + LAND STUDIO, LLC. THIS IS NOT A CONSTRUCTION DOCUMENT AND MAY NOT BE USED OR REPRODUCED WITHOUT THE PERMISSION OF LAKE + LAND STUDIO, LLC.