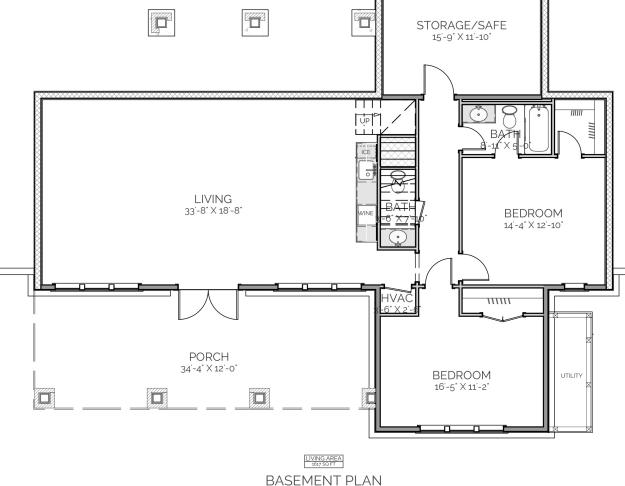

# AREA CALCULATIONS

BASEMENT FLOOR CONDITIONED

1.617 SQ FT

FIRST FLOOR CONDITIONED

1.584 SQ FT

TOTAL CONDITIONED

3.201 SQ FT

BASMENT FLOOR UNDER ROOF

2.029 SQ FT

FIRST FLOOR UNDER ROOF

2.176 SQ FT

TOTAL UNDER ROOF

4.205 SQ FT