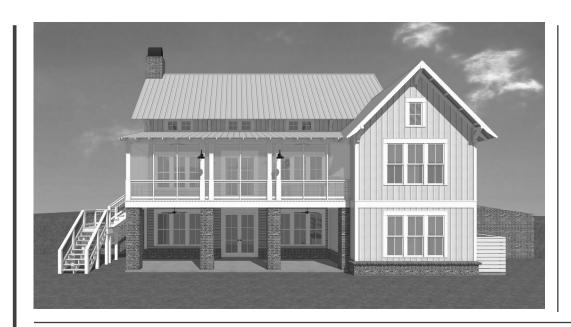

#### DESCRIPTION

This version of the Hawthorn COTTAGE PROVIDES THE EXTRA SPACE FOR THOSE WHO NEED TO SPREAD OUT, BUT STILL WANT TO KEEP THE SIMPLE EFFICIENCY OF THE T-SHAPED PLAN. THIS PLAN BOASTS AN INVITING FRONT PORCH AND ALL THE OTHER NECESSITIES YOU COULD WANT FOR A TRULY SOUTHERN GET AWAY. ONE OF THE MOST ENDEARING ATTRIBUTES OF THIS RESIDENCE IS THE TASTEFUL, VAULTED GREAT ROOM, WITH HIGH WINDOWS THAT LET IN NATURAL DAYLIGHT; PAIRED WITH EXPOSED BEAM-WORK THE HAWTHORN'S PUBLIC LIVING SPACE. THE SCREEN PORCH AND BASEMENT PORCH ARE LIKE LARGE SECONDARY LIVING ROOMS THAT TAKE ADVANTAGE OF GOOD WEATHER AND BEAUTIFUL VIEWS. THIS PLAN IS PERFECT FOR LARGE FAMILIES THAT NEED A BEAUTIFUL RESIDENCE OR RETREAT TO ENJOY THE SUMMERS AND WEEKENDS AS AN ESCAPE FROM THE HUSTLE AND BUSTLE OF LIFE.

# <u>Hawthorn</u>

COTTAGE - WALKOUT BASEMENT

THIS IS PROPERTY OF LAKE + LAND STUDIO, LLC. THIS IS NOT A CONSTRUCTION DOCUMENT AND MAY NOT BE USED OR REPRODUCED WITHOUT THE PERMISSION OF LAKE + LAND STUDIO, LLC.