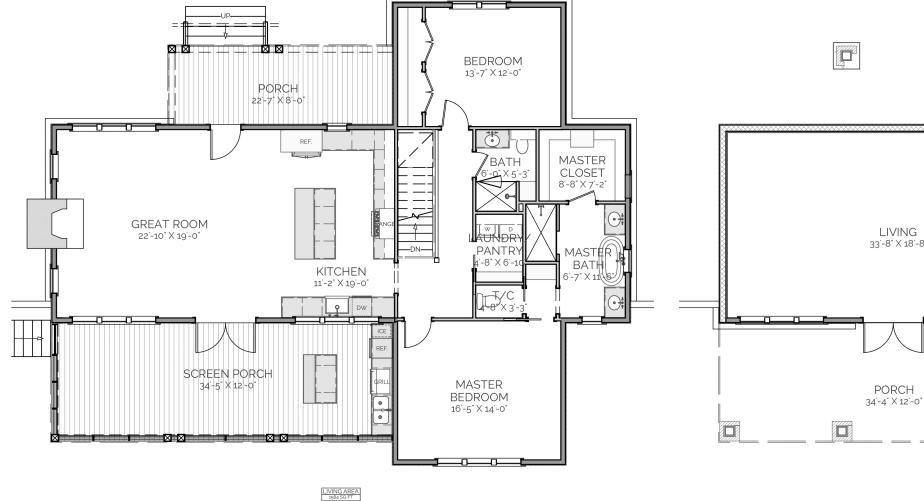

#### HIGHLIGHTS

- Two Story Basement 3 1/2 Bath
- 4 BEDROOM LAUNDRY/PANTRY
- OPEN CONCEPT LARGE SCREEN PORCH
   FAMILY ROOM FIREPLACE

FIRST FLOOR PLAN

# AREA CALCULATIONS

BASEMENT FLOOR CONDITIONED

1.617 SQ FT

FIRST FLOOR CONDITIONED

1.584 SQ FT

TOTAL CONDITIONED

3.201 SQ FT

BASMENT FLOOR UNDER ROOF

2.029 SQ FT

FIRST FLOOR UNDER ROOF

2.176 SQ FT

TOTAL UNDER ROOF

4.205 SQ FT

### OVERALL DIMENSIONS

OVERALL WIDTH
58' - 3"
OVERALL DEPTH
46' - 9"