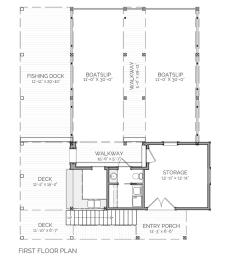

## AREA CALCULATIONS

FIRST FLOOR CONDITIONED 225 SQ FT SECOND FLOOR CONDITIONED 959 SQ FT THIRD FLOOR CONDITIONED 383 SQ FT TOTAL CONDITIONED 1637 SQ FT FIRST FLOOR UNDER ROOF 1364 SQ FT SECOND FLOOR UNDER ROOF 1385 SQ FT THIRD FLOOR UNDER ROOF 383 SQ FT TOTAL UNDER ROOF 3132 SQ FT