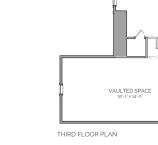

## AREA CALCULATIONS

FIRST FLOOR CONDITIONED 225 SQ FT SECOND FLOOR CONDITIONED 959 SQ FT THIRD FLOOR CONDITIONED 383 SQ FT TOTAL CONDITIONED 1637 SQ FT FIRST FLOOR UNDER ROOF 1364 SQ FT SECOND FLOOR UNDER ROOF 1385 SQ FT THIRD FLOOR UNDER ROOF 383 SQ FT TOTAL UNDER ROOF 3132 SQ FT