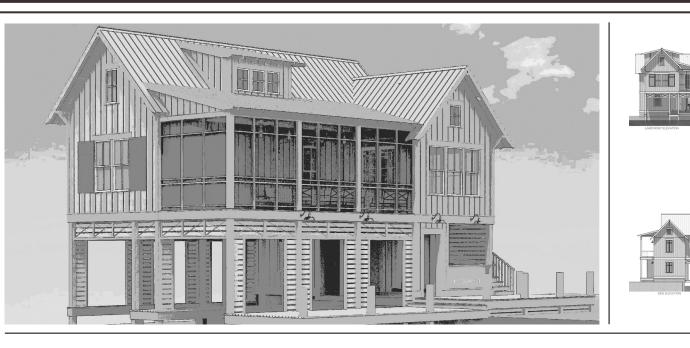

## DESCRIPTION

A COMPACT LIVABLE BOATHOUSE IS AN EFFICIENT WAY TO GO. WITH THE VAULTED LIVING AND KITCHEN SPACES, IT ALLOWS ONE TO BE ENCOMPASSED IN THEIR SURROUNDINGS. THIS LIVABLE BOATHOUSE IS PERFECT FOR THOSE PARENTS THAT HAVE KIDS THAT WANT TO BRING A COUPLE FRIENDS TO THE BOATHOUSE FOR AN ENJOYABLE VACATION! THE FISHING DOCK AND SCREEN PORCH CERTAINLY ADD ANOTHER COMPONENT TO ENJOY THE OUTDOORS.

## HIGHLIGHTS

LIVABLE BOATHOUSE - COMPACT
TWO-SLIP - SINGLE-FAMILY
SCREENED PORCH - 1,5 BATHROOM

BUNK ROOM = 1 LOFT = 1 BEDROOM

IATLEY

Boathouse