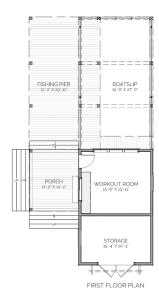

#### DESCRIPTION

THE HARRISON BOATHOUSE IS A ONE SLIP BOATHOUSE WITH A LARGE FISHING PIER, ALLOWING FOR A GREAT SPACE FOR SPENDING TIME WITH THE FAMILY WHILE FISHING. THE EXPANSIVE STORAGE SPACE IS PERFECT FOR ALL YOUR OUTDOOR AND WATERSIDE NECESSITIES. THE CONDITIONED WORKOUT ROOM IS PERFECT FOR THOSE THAT DESIRE EXERCISE WHILE ON VACATION!

### AREA CALCULATIONS

FIRST FLOOR CONDITIONED

249 SQ FT

TOTAL CONDITIONED

249 SQ FT

FIRST FLOOR UNDER ROOF

1413 SQ FT

TOTAL UNDER ROOF

1413 SQ FT

#### HIGHLIGHTS

- ONE BOAT SLIP ONE STORY
  - LARGE FISHING PIER
  - SPACIOUS STORAGE
- WORKOUT ROOM PORCH