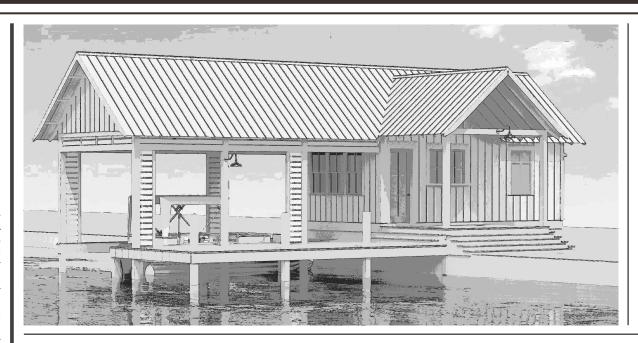

#### DESCRIPTION

THE HARRISON BOATHOUSE IS A ONE SLIP BOATHOUSE WITH A LARGE FISHING PIER, ALLOWING FOR A GREAT SPACE FOR SPENDING TIME WITH THE FAMILY WHILE FISHING. THE EXPANSIVE STORAGE SPACE IS PERFECT FOR ALL YOUR OUTDOOR AND WATERSIDE NECESSITIES. THE CONDITIONED WORKOUT ROOM IS PERFECT FOR THOSE THAT DESIRE EXERCISE WHILE ON VACATION!

#### HIGHLIGHTS

- ONE BOAT SLIP ONE STORY
  - LARGE FISHING PIER
  - SPACIOUS STORAGE
- WORKOUT ROOM PORCH