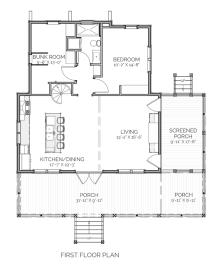

#### DESCRIPTION

RETREAT THE HAMILTON FEATURES A BUNK ROOM WITH SPACE FOR TWO BUNKS, A SMALL BEDROOM, AND A LOFT AREA ABOVE THE KITCHEN ACCESSED BY SPIRAL STAIRS. THE LIVING AREA IS VAULTED AND HAS A DORMER TO ALLOW MORE LIGHT INTO THE SPACE. ITS SCREENED AND COVERED PORCH AREAS ARE GREAT FOR RELAXATION TIME. IT HAS ONE BATHROOM, SO SHARING IS IMPORTANT! THIS RETREAT IS A GREAT WAY FOR SOME CLOSE FAMILY TIME!

### AREA CALCULATIONS

FIRST FLOOR CONDITIONED

975 SQ FT

LOFT FLOOR CONDITIONED

182 SQ FT

TOTAL CONDITIONED

1.157 SQ FT

FIRST FLOOR UNDER ROOF

1.559 SQ FT

LOFT FLOOR UNDER ROOF

182 SQ FT

TOTAL UNDER ROOF

## 1,741 SQ FT H I G H L I G H T S

- ■1 LOFT SINGLE-FAMILY
- EFFICIENT LARGE PORCH SPACE
- SCREEN PORCH 1 BATHROOM
- 1 BUNK ROOM 1 BEDROOM

### **OVERALL DIMENSIONS:** 41' 8" WIDE X 43' 5 " DEEP

THIS IS PROPERTY OF LAKE + LAND STUDIO, LLC. THIS IS NOT A CONSTRUCTION DOCUMENT AND MAY NOT USED OR REPRODUCED WITHOUT THE PERMISSION OF LAKE + LAND STUDIO, LLC.