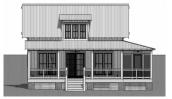

### **OVERALL DIMENSIONS:** 41' 8" WIDE X 43' 5 " DEEP

THIS IS PROPERTY OF LAKE + LAND STUDIO, LLC. THIS IS NOT A CONSTRUCTION DOCUMENT AND MAY NOT USED OR REPRODUCED WITHOUT THE PERMISSION OF LAKE + LAND STUDIO, LLC.