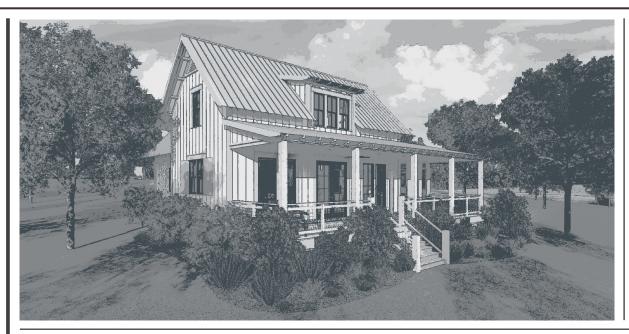

#### DESCRIPTION

RETREAT THE HAMILTON FEATURES A BUNK ROOM WITH SPACE FOR TWO BUNKS, A SMALL BEDROOM, AND A LOFT AREA ABOVE THE KITCHEN ACCESSED BY SPIRAL STAIRS. THE LIVING AREA IS VAULTED AND HAS A DORMER TO ALLOW MORE LIGHT INTO THE SPACE. ITS SCREENED AND COVERED PORCH AREAS ARE GREAT FOR RELAXATION TIME. IT HAS ONE BATHROOM, SO SHARING IS IMPORTANT! THIS RETREAT IS A GREAT WAY FOR SOME CLOSE FAMILY TIME!

# HAMILTON

RETREAT