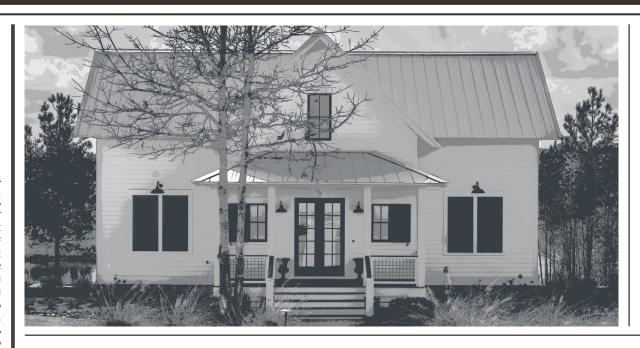

#### DESCRIPTION

THE GUNTOWN RETREAT BOASTS AMPLE PORCH SPACE FOR THAT MORNING CUP OF COFFEE OR DINNER ON THE GROUNDS. THE FIRST FLOOR HOUSES A MASTER SUITE WITH A DOUBLE VANITY, AN OPEN CONCEPT KITCHEN AND LIVING ROOM, AND HALF BATHROOM. THE UPSTAIRS FEATURES A SPACIOUS LOFT WITH TWO ADDITIONAL BEDROOMS AND A FULL BATH, GREAT FOR KIDS OR HOUSE GUESTS.

# GUNTOWN

RETREAT

**OVERALL DIMENSIONS:** 46' 9" WIDE X 40' 3" DEEP

THIS IS PROPERTY OF LAKE + LAND STUDIO, LLC. THIS IS NOT A CONSTRUCTION DOCUMENT AND MAY NOT USED OR REPRODUCED WITHOUT THE PERMISSION OF LAKE + LAND STUDIO, LLC.