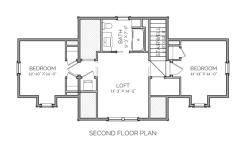

#### DESCRIPTION

THE GUNTOWN RETREAT BOASTS AMPLE PORCH SPACE FOR THAT MORNING CUP OF COFFEE OR DINNER ON THE GROUNDS. THE FIRST FLOOR HOUSES A MASTER SUITE WITH A DOUBLE VANITY, AN OPEN CONCEPT KITCHEN AND LIVING ROOM, AND HALF BATHROOM. THE UPSTAIRS FEATURES A SPACIOUS LOFT WITH TWO ADDITIONAL BEDROOMS AND A FULL BATH, GREAT FOR KIDS OR HOUSE GUESTS.

## 2,003 SQ FT H I G H L I G H T S

- PORCH SINGLE-FAMILY
- LARGE SCREEN PORCH SPACE
- 2 STORY 2.5 BATHROOM
- LOFT AREA 3 BEDROOM