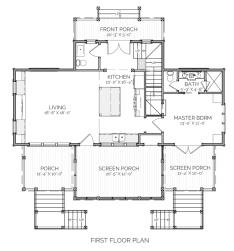

#### DESCRIPTION

THE GUNTOWN RETREAT BOASTS AMPLE PORCH SPACE FOR THAT MORNING CUP OF COFFEE OR DINNER ON THE GROUNDS. THE FIRST FLOOR HOUSES A MASTER SUITE WITH A DOUBLE VANITY, AN OPEN CONCEPT KITCHEN AND LIVING ROOM, AND HALF BATHROOM. THE UPSTAIRS FEATURES A SPACIOUS LOFT WITH TWO ADDITIONAL BEDROOMS AND A FULL BATH, GREAT FOR KIDS OR HOUSE GUESTS.

### AREA CALCULATIONS

FIRST FLOOR CONDITIONED

909 SQ FT

SECOND FLOOR CONDITIONED
630 SQ FT

TOTAL CONDITIONED
1.539 SQ FT

FIRST FLOOR UNDER ROOF
1.376 SQ FT

SECOND FLOOR UNDER ROOF
630 SQ FT

TOTAL UNDER ROOF

## 2,003 SQ FT H I G H L I G H T S

- PORCH SINGLE-FAMILY
- LARGE SCREEN PORCH SPACE
- 2 STORY 2.5 BATHROOM
- LOFT AREA 3 BEDROOM

# GUNTOWN

RETREAT

**OVERALL DIMENSIONS:** 46' 9" WIDE X 40' 3" DEEP

THIS IS PROPERTY OF LAKE + LAND STUDIO, LLC. THIS IS NOT A CONSTRUCTION DOCUMENT AND MAY NOT USED OR REPRODUCED WITHOUT THE PERMISSION OF LAKE + LAND STUDIO, LLC.