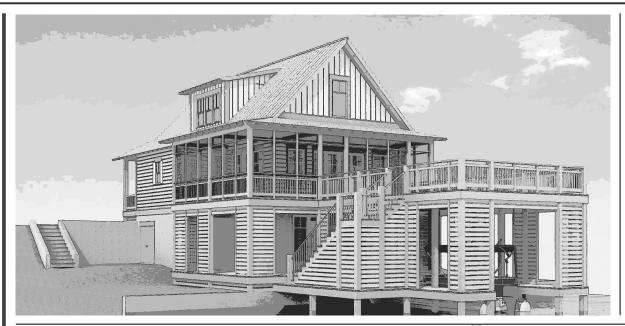

### DESCRIPTION

THIS RESIDENCE, WITH A PLUS ONE BOAT SLIP, IS THE PERFECT ANSWER FOR YOUR FAMILY VACATIONS--CHILDREN, GRANDCHILDREN AND THEIR FRIENDS HAVE EXPANSIVE ROOM TO PLAY AND ENJOY THEIR TIME OUT AT THE LAKE WHEN THEY AREN'T OUT ON THE BOAT. ADULTS AND PARENTS CAN RELAX IN THE LIVING AREA OR OUT ON THE LARGE PORCH OR DECK.

## 4381 SQ FT H I G H L I G H T S

- LARGE DECK SINGLE-FAMILY
- EFFICIENT LARGE PORCH SPACE
- ONE LOFT DECK 4.5 BATHROOM
- ONE BOAT SLIP 5 BEDROOM