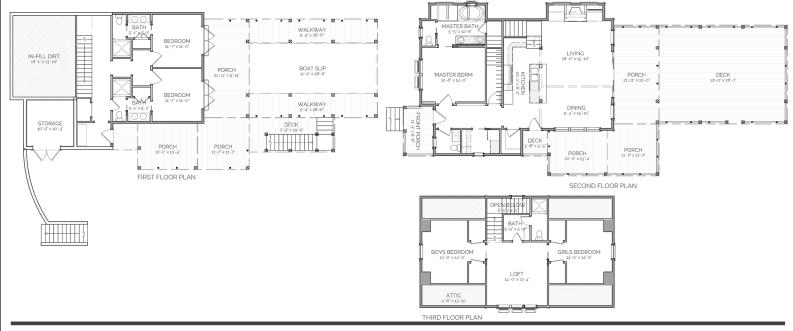

#### AREA CALCULATIONS

FIRST FLOOR CONDITIONED
734 SQ FT
SECOND FLOOR CONDITIONED
1209 SQ FT
THIRD FLOOR CONDITIONED
714 SQ FT
TOTAL CONDITIONED
2657 SQ FT
FIRST FLOOR UNDER ROOF
1873. SQ FT
SECOND FLOOR UNDER ROOF
1794 SQ FT
THIRD FLOOR UNDER ROOF
714 SQ FT
TOTAL UNDER ROOF

## 4381 SQ FT H I G H L I G H T S

- LARGE DECK SINGLE-FAMILY
- EFFICIENT LARGE PORCH SPACE
- ONE LOFT DECK 4.5 BATHROOM
- ONE BOAT SLIP 5 BEDROOM