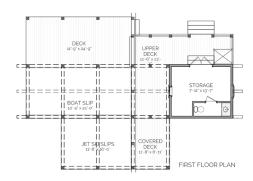

FIRST FLOOR CONDITIONED

O SQ FT

TOTAL CONDITIONED

O SQ FT

FIRST FLOOR UNDER ROOF

864 SQ FT

TOTAL UNDER ROOF

## 864 SQ FT H I G H L I G H T S

- LARGE DECK STORAGE
- EFFICIENT COVERED DECK
- 1 BOAT SLIP 0.5 BATHROOM
  - 2 JET SKI SLIPS

## FLORA

Boathouse

THIS IS PROPERTY OF LAKE + LAND STUDIO, LLC. THIS IS NOT A CONSTRUCTION DOCUMENT AND MAY NOT USED OR REPRODUCED WITHOUT THE PERMISSION OF LAKE + LAND STUDIO, LLC.