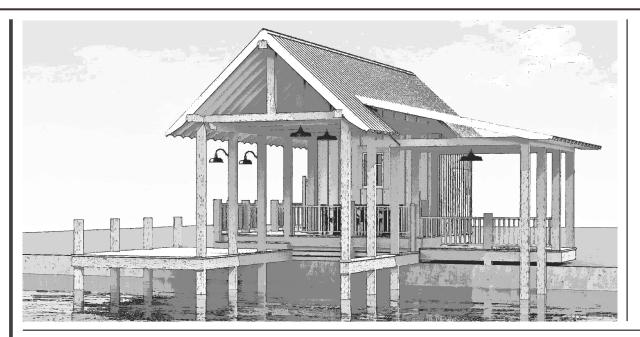

## DESCRIPTION

THE FLORA BOATHOUSE IS ONE OF OUR MORE IDEAL BOATHOUSE DESIGNS IN REGARD TO NECESSITY. IT IS ACCOMAPNIED WITH ENCLOSED STORAGE SPACE AND A HALF BATH. THOUGH A SMALL STRUCTURE, IT HAS A LOT OF DECK SPACE, MOSTLY UNCOVERED--EXCELLENT FOR LAYING IN THE SUN. TWO JET SKI SLIPS AND ONE BOAT SLIP IS JUST ENOUGH TO KEEP A LARGE GROUP ENTERTAINED ON THE WATER.

## 864 SQ FT H I G H L I G H T S

- LARGE DECK STORAGE
- EFFICIENT COVERED DECK
- 1 BOAT SLIP 0.5 BATHROOM
  - 2 JET SKI SLIPS

## FLORA

Boathouse

THIS IS PROPERTY OF LAKE + LAND STUDIO, LLC. THIS IS NOT A CONSTRUCTION DOCUMENT AND MAY NOT USED OR REPRODUCED WITHOUT THE PERMISSION OF LAKE + LAND STUDIO, LLC.