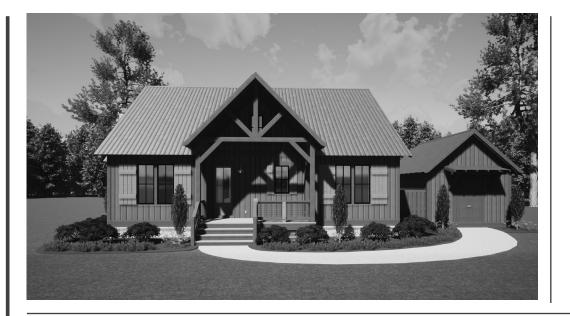

## DESCRIPTION

This retreat functions as a getaway with family and/or friends. The dining area may be sparce, but the company is expansive. The large screened porch is a great place anytime of the year, but with a fireplace it is a perfect place to go during those fall and winter months. With all of the storage space, there is plenty of living area to relax, clutter free.

## HIGHLIGHTS

COVERED PORCH 
SINGLE-FAMILY
LARGE STORAGE SPACE 
DECK
SCREENED PORCH 
2 BATHROOM
3 BEDROOM 
OUTDOOR FIREPLACE

FAYETTE retreat This is property of Lake + LAND STUDIO, LLC. This is not a construction document and may not be used or reproduced without the permission of Lake + LAND STUDIO, LLC. LAKE + LAND STUDIO, LLC