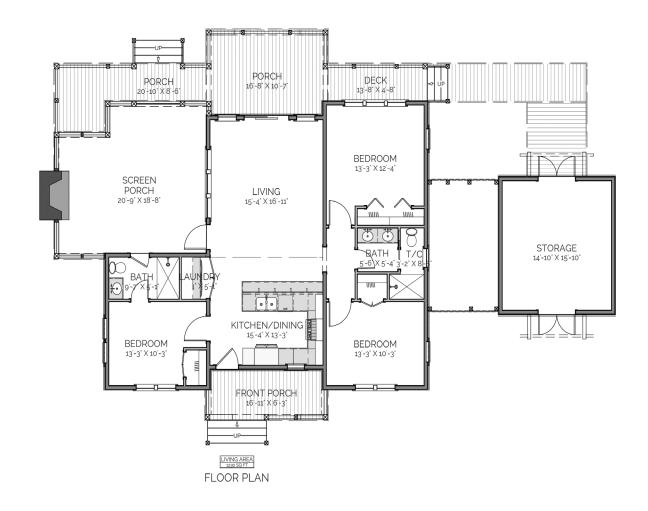

## AREA CALCULATIONS

FIRST FLOOR CONDITIONED 1,230 SQ FT TOTAL CONDITIONED 1,230 SQ FT FIRST FLOOR UNDER ROOF 905 SQ FT TOTAL UNDER ROOF 2,135 SQ FT

## OVERALL DIMENSIONS

overall width 76' - 5" overall depth 47' - 11"

## HIGHLIGHTS

COVERED PORCH 
SINGLE-FAMILY
LARGE STORAGE SPACE 
DECK
SCREENED PORCH 
2 BATHROOM
3 BEDROOM 
OUTDOOR FIREPLACE

FAYETTE retreat This is property of Lake + LAND STUDIO, LLC. This is not a construction document and may not be used or reproduced without the permission of Lake + LAND STUDIO, LLC. LAKE + LAND STUDIO, LLC