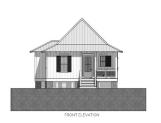

# **OVERALL DIMENSIONS:** 30' 4" WIDE X 48' 1" DEEP

THIS IS PROPERTY OF LAKE + LAND STUDIO, LLC. THIS IS NOT A CONSTRUCTION DOCUMENT AND MAY NOT USED OR REPRODUCED WITHOUT THE PERMISSION OF LAKE + LAND STUDIO, LLC.