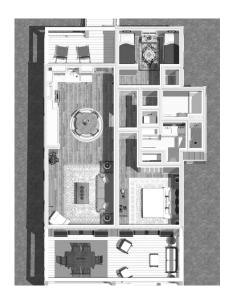

### DESCRIPTION

THE FALKNER IS CHARMING, EFFICIENT HOME PERFECT FOR A WEEKEND RETREAT, GUEST HOUSE, OR EMPTY NESTER. THE EAT-IN KITCHEN IS OPEN TO THE LIVING ROOM LEADING TO A BACK PORCH THAT SPANS THE WIDTH OF THE HOUSE. THE MASTER SUITE HAS ITS OWN ACCESS TO THE BACK PORCH. GUEST WILL LOVE THE BUNK ROOM FOR THE YOUNG AND YOUNG AT HEART.

## HIGHLIGHTS

- LARGE COVERED PORCH
- EFFICIENT OPEN CONCEPT
- COTTAGE
- BUNK ROOM
- 2 BEDROOMS 2 BATH

# **OVERALL DIMENSIONS:** 30' 4" WIDE X 48' 1" DEEP

THIS IS PROPERTY OF LAKE + LAND STUDIO, LLC. THIS IS NOT A CONSTRUCTION DOCUMENT AND MAY NOT USED OR REPRODUCED WITHOUT THE PERMISSION OF LAKE + LAND STUDIO, LLC.