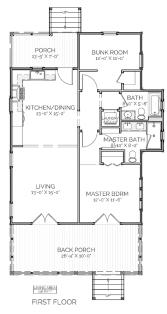

### DESCRIPTION

THE FALKNER IS CHARMING, EFFICIENT HOME PERFECT FOR A WEEKEND RETREAT, GUEST HOUSE, OR EMPTY NESTER. THE EAT-IN KITCHEN IS OPEN TO THE LIVING ROOM LEADING TO A BACK PORCH THAT SPANS THE WIDTH OF THE HOUSE. THE MASTER SUITE HAS ITS OWN ACCESS TO THE BACK PORCH. GUEST WILL LOVE THE BUNK ROOM FOR THE YOUNG AND YOUNG AT HEART.

### AREA CALCULATIONS

FIRST FLOOR CONDITIONED
948 SQ FT
TOTAL CONDITIONED
948 SQ FT
FIRST FLOOR UNDER ROOF
1,301 SQ FT
TOTAL UNDER ROOF
1,301 SQ FT

## HIGHLIGHTS

- LARGE COVERED PORCH
- EFFICIENT OPEN CONCEPT
- COTTAGE
- BUNK ROOM
- 2 BEDROOMS 2 BATH

# **OVERALL DIMENSIONS:** 30' 4" WIDE X 48' 1" DEEP

THIS IS PROPERTY OF LAKE + LAND STUDIO, LLC. THIS IS NOT A CONSTRUCTION DOCUMENT AND MAY NOT USED OR REPRODUCED WITHOUT THE PERMISSION OF LAKE + LAND STUDIO, LLC.