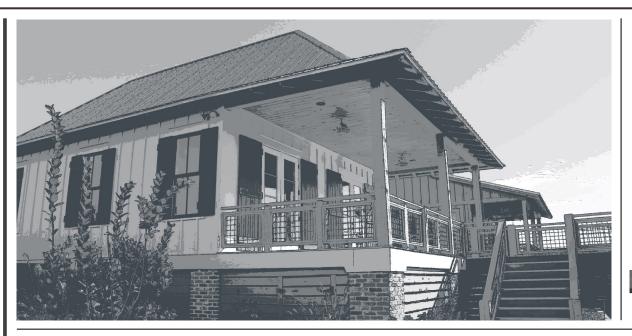

### DESCRIPTION

THE FALKNER IS CHARMING, EFFICIENT HOME PERFECT FOR A WEEKEND RETREAT, GUEST HOUSE, OR EMPTY NESTER. THE EAT-IN KITCHEN IS OPEN TO THE LIVING ROOM LEADING TO A BACK PORCH THAT SPANS THE WIDTH OF THE HOUSE. THE MASTER SUITE HAS ITS OWN ACCESS TO THE BACK PORCH. GUEST WILL LOVE THE BUNK ROOM FOR THE YOUNG AND YOUNG AT HEART.

## HIGHLIGHTS

- LARGE COVERED PORCH
- EFFICIENT OPEN CONCEPT
- COTTAGE
- BUNK ROOM
- 2 BEDROOMS 2 BATH

# FALKNER

RETREAT