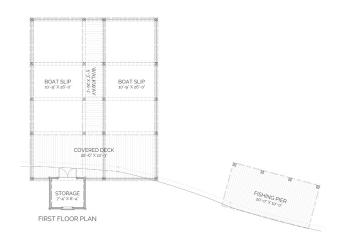

#### DESCRIPTION

THE FALCON BOATHOUSE IS QUITE COMPLIMENTARY OF THE FALCON RETREAT WITH ITS "HIP" ROOFS. IT IS ACCOMPANIED WITH A FISHING PIER, TWO COVERED BOAT SLIPS, AND ENCLOSED STORAGE SPACE. THE COVERED DECK AREA HAS JUST ENOUGH SPACE FOR SOME SEATING AND RELAXATION.

#### AREA CALCULATIONS

FIRST FLOOR CONDITIONED

O SQ FT

TOTAL CONDITIONED

O SQ FT

FIRST FLOOR UNDER ROOF

1073 SQ FT

TOTAL UNDER ROOF

1073 SQ FT

### HIGHLIGHTS

- ONE STORY TWO BOAT SLIP
- LARGE COVERED DECK
- STORAGE LARGE FISHING PIER