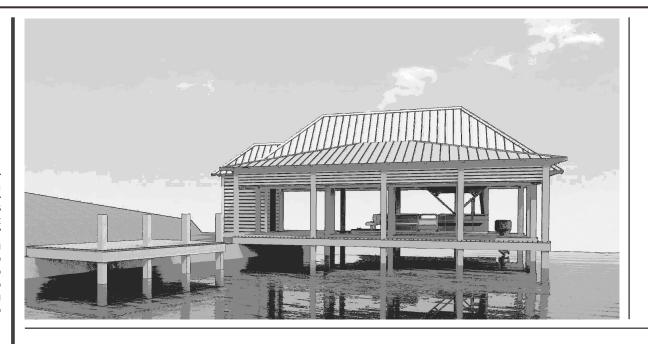

#### DESCRIPTION

THE FALCON BOATHOUSE IS QUITE COMPLIMENTARY OF THE FALCON RETREAT WITH ITS "HIP" ROOFS. IT IS ACCOMPANIED WITH A FISHING PIER, TWO COVERED BOAT SLIPS, AND ENCLOSED STORAGE SPACE. THE COVERED DECK AREA HAS JUST ENOUGH SPACE FOR SOME SEATING AND RELAXATION.

### HIGHLIGHTS

- ONE STORY TWO BOAT SLIP
- LARGE COVERED DECK
- STORAGE LARGE FISHING PIER