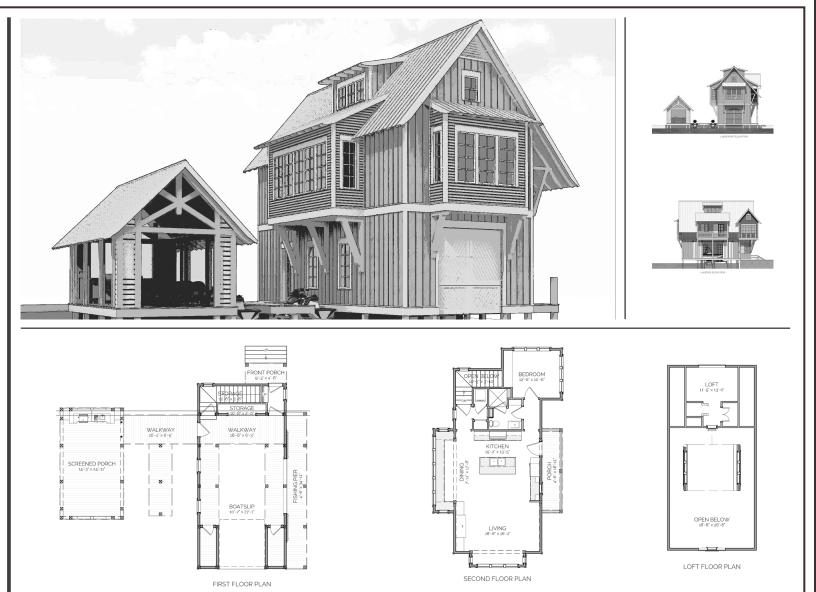

## DESCRIPTION

A BOATHOUSE LIKE THIS HAS ALL YOUR NEEDS FOR A FUN WEEKEND: EXPANSIVE DINING SEATING, CENTRAL KITCHEN, LAUNDRY CLOSET, SPACIOUS LIVING ROOM, A LOFT, AND TWO JET SKI SLIPS BETWEEN A SCREENED PORCH AND A BOAT SLIP. THIS LAYOUT OFFERS OPPORTUNITY FOR A WIDE ARRAY OF ENTERTAINMENT. AS WELL AS FULL COVERAGE FOR YOUR BOAT, ENSURING A LONG-LASTING LIFE FOR YOUR BOAT WHILE DECREASING ITS MAINTENANCE.

## AREA CALCULATIONS

FIRST FLOOR CONDITIONED 0 SQ FT SECOND FLOOR CONDITIONED 951 SQ FT THIRD FLOOR CONDITIONED 167 SQ FT TOTAL CONDITIONED 1118 SQ FT FIRST FLOOR UNDER ROOF 1365 SQ FT SECOND FLOOR UNDER ROOF 1036 SQ FT THIRD FLOOR UNDER ROOF 167 SQ FT TOTAL UNDER ROOF 2568 SQ FT

## HIGHLIGHTS

Fairifax

Boathouse

• TWO JET SKI • SINGLE-FAMILY

• EFFICIENT • SCREENED PORCH SPACE

• ONE LOFT • DECK • 1 BATHROOM

• ONE BOAT SLIP • 1 BEDROOM

THIS IS PROPERTY OF LAKE + | LAKE + LAND STUDIO, LLC