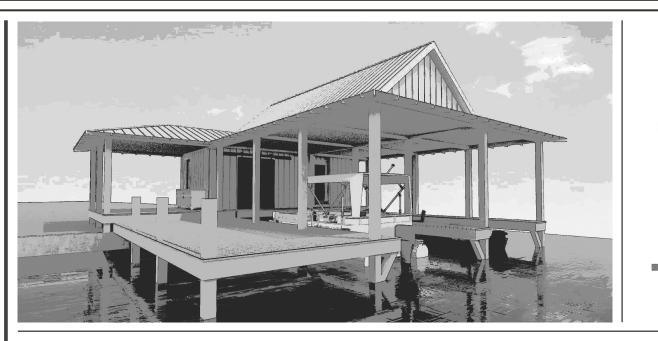

## DESCRIPTION

The Everwood Boathouse is A TWO SLIP BOATHOUSE WITH A JET SKI SLIP THAT HOLDS TWO JET SKIS. THIS BOATHOUSE INCLUDES AN OUTDOOR SINK, A LARGE STORAGE ROOM, AND HALF BATH WITH AN OUTDOOR SHOWER. THIS BOATHOUSE GIVES YOU EXTRA SPACE TO STORE YOUR NECESSITIES WHILE YOU ENJOY THE SPACIOUS PORCH.

FIRST FLOOR

HIGHLIGHTS

SWIMMING DECK STORAGE JET SKI SLIP 1/2 BATH W/SHOWER PORCH AREA
TWO BOAT SLIP

VERWOO

THIS IS PROPERTY OF LAKE + LAND STUDIO, LLC. THIS IS NOT A CONSTRUCTION DOCUMENT AND MAY NOT USED OR REPRODUCED WITHOUT THE PERMISSION OF LAKE + LAND Studio, LLC.