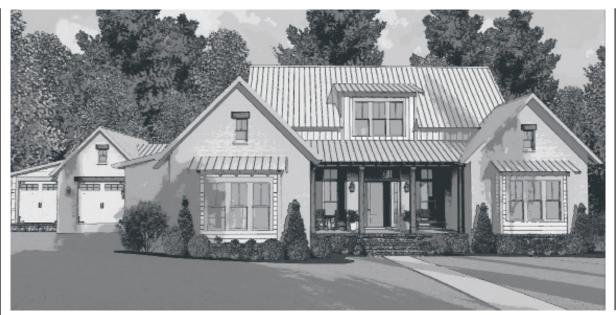

# DIAMONDHEAD

RESIDENCE

**OVERALL DIMENSIONS:** 106' 8" WIDE X 65' 7" DEEP

THIS IS PROPERTY OF LAKE + LAND STUDIO, LLC. THIS IS NOT A CONSTRUCTION DOCUMENT AND MAY NOT BE USED OR REPRODUCED WITHOUT THE PERMISSION OF LAKE + LAND STUDIO, LLC.