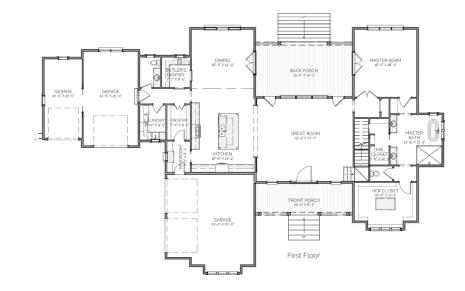

#### DESCRIPTION

THE DIAMONDHEAD RESIDENCE IS A SPACIOUS 3 BEDROOM, 2 1/2 BATH WITH A LARGE GREAT ROOM AND KITCHEN FOR ENTERTAINING. THE RESIDENCE BOST SEPARATE PANTRY. MUDROOM. BUTLER'S PANTRY. AND LAUNDRY. THE LARGE MASTER SUITE IS GREAT WITH ITS WELL-PLANNED BATHROOM AND LARGE HIS AND HERS CLOSET SPACES. UPSTAIRS, THERE ARE TWO BEDROOMS WITH A JACK AND JILL BATH, THOUGH BOTH BEDROOMS HAVE THEIR OWN HALF BATH. THIS RESIDENCE DESIGN IS ATTENTIVE TO EVERYBODY'S NEEDS!

### AREA CALCULATIONS

FIRST FLOOR CONDITIONED
2,612 SQ FT

SECOND FLOOR CONDITIONED
575 SQ FT

TOTAL CONDITIONED
3,187 SQ FT

FIRST FLOOR UNDER ROOF
4,480 SQ FT

SECOND FLOOR UNDER ROOF
934 SQ FT

TOTAL UNDER ROOF

## 5,414 SQ FT H I G H L I G H T S

- TWO STORY SINGLE-FAMILY
- SPACIOUS LARGE PORCH SPACE
- LAUNDRY ROOM = 2.5 BATHROOM
  - 3 CAR GARAGE 3 BEDROOM

Second Floor