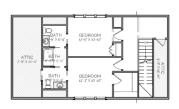

## 5,414 SQ FT H I G H L I G H T S

- TWO STORY SINGLE-FAMILY
- SPACIOUS LARGE PORCH SPACE
- LAUNDRY ROOM = 2.5 BATHROOM
  - 3 CAR GARAGE 3 BEDROOM

Second Floor