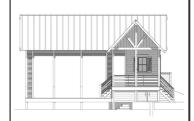

### DESCRIPTION

THE CROWDER BOATHOUSE IS GREAT FOR WEEKEND GETAWAYS WITH ALL THE NECESSARY AMENITIES INCLUDING A KITCHEN, FULL BATH, LIVING SPACE, GOLF CART STORAGE, PORCH SPACE, BOAT SLIP, AND FISHING PIER. THIS BOATHOUSE IS ALSO DESIGNED WITH THE ABILITY TO ADD ON A FUTURE BOATHOUSE IF TWO IS NOT NECESSARY AT THE TIME OF INITIAL CONSTRUCTION.

### HIGHLIGHTS

- ONE STORY KITCHEN/LIVING
- Bath Golf Cart Storage
- ■BOATSLIP W/ FUTURE EXPANSION
- FISHING PIER PORCH SPACE

1st Floor

## **OVERALL DIMENSIONS:** 41' 8" WIDE X 46' 8" DEEP

THIS IS PROPERTY OF LAKE + LAND STUDIO, LLC. THIS IS NOT A CONSTRUCTION DOCUMENT AND MAY NOT USED OR REPRODUCED WITHOUT THE PERMISSION OF LAKE + LAND STUDIO, LLC.