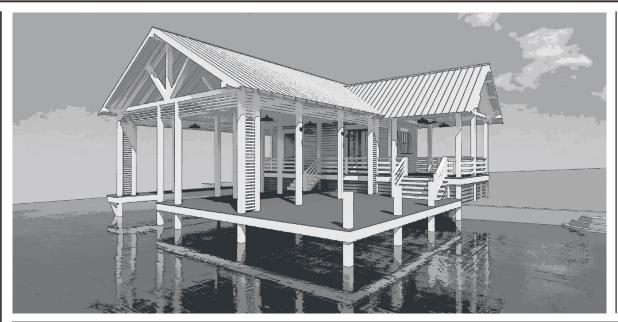

### DESCRIPTION

THE CROWDER BOATHOUSE IS GREAT FOR WEEKEND GETAWAYS WITH ALL THE NECESSARY AMENITIES INCLUDING A KITCHEN, FULL BATH, LIVING SPACE, GOLF CART STORAGE, PORCH SPACE, BOAT SLIP, AND FISHING PIER. THIS BOATHOUSE IS ALSO DESIGNED WITH THE ABILITY TO ADD ON A FUTURE BOATHOUSE IF TWO IS NOT NECESSARY AT THE TIME OF INITIAL CONSTRUCTION.

### HIGHLIGHTS

- ONE STORY KITCHEN/LIVING
- Bath Golf Cart Storage
- ■BOATSLIP W/ FUTURE EXPANSION
- FISHING PIER PORCH SPACE

1st Floor

## **OVERALL DIMENSIONS:** 41' 8" WIDE X 46' 8" DEEP

THIS IS PROPERTY OF LAKE + LAND STUDIO, LLC. THIS IS NOT A CONSTRUCTION DOCUMENT AND MAY NOT USED OR REPRODUCED WITHOUT THE PERMISSION OF LAKE + LAND STUDIO, LLC.