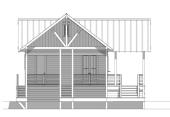

## **OVERALL DIMENSIONS:** 41' 8" WIDE X 46' 8" DEEP

THIS IS PROPERTY OF LAKE + LAND STUDIO, LLC. THIS IS NOT A CONSTRUCTION DOCUMENT AND MAY NOT USED OR REPRODUCED WITHOUT THE PERMISSION OF LAKE + LAND STUDIO, LLC.