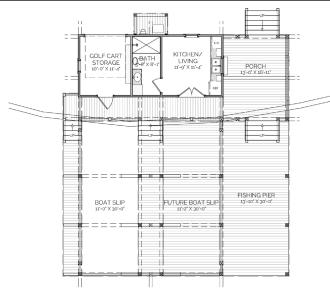

### DESCRIPTION

THE CROWDER BOATHOUSE IS GREAT FOR WEEKEND GETAWAYS WITH ALL THE NECESSARY AMENITIES INCLUDING A KITCHEN, FULL BATH, LIVING SPACE, GOLF CART STORAGE, PORCH SPACE, BOAT SLIP, AND FISHING PIER. THIS BOATHOUSE IS ALSO DESIGNED WITH THE ABILITY TO ADD ON A FUTURE BOATHOUSE IF TWO IS NOT NECESSARY AT THE TIME OF INITIAL CONSTRUCTION.

### AREA CALCULATIONS

FIRST FLOOR CONDITIONED
219 SQ FT
TOTAL CONDITIONED
219 SQ FT
FIRST FLOOR UNDER ROOF
2,047 SQ FT
TOTAL UNDER ROOF
2,047 SQ FT

### HIGHLIGHTS

- ONE STORY KITCHEN/LIVING
- Bath Golf Cart Storage
- ■BOATSLIP W/ FUTURE EXPANSION
- FISHING PIER PORCH SPACE

1st Floor

## **OVERALL DIMENSIONS:** 41' 8" WIDE X 46' 8" DEEP

THIS IS PROPERTY OF LAKE + LAND STUDIO, LLC. THIS IS NOT A CONSTRUCTION DOCUMENT AND MAY NOT USED OR REPRODUCED WITHOUT THE PERMISSION OF LAKE + LAND STUDIO, LLC.