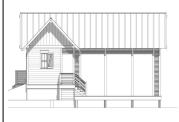

### DESCRIPTION

THE CROWDER BOATHOUSE IS GREAT FOR WEEKEND GETAWAYS WITH ALL THE NECESSARY AMENITIES INCLUDING A KITCHEN, FULL BATH, LIVING SPACE, GOLF CART STORAGE, PORCH SPACE, BOAT SLIP, AND FISHING PIER. THIS BOATHOUSE IS ALSO DESIGNED WITH THE ABILITY TO ADD ON A FUTURE BOATHOUSE IF TWO IS NOT NECESSARY AT THE TIME OF INITIAL CONSTRUCTION.

### HIGHLIGHTS

- ONE STORY KITCHEN/LIVING
- Bath Golf Cart Storage
- ■BOATSLIP W/ FUTURE EXPANSION
- FISHING PIER PORCH SPACE

1st Floor

## **OVERALL DIMENSIONS:** 41' 8" WIDE X 46' 8" DEEP

THIS IS PROPERTY OF LAKE + LAND STUDIO, LLC. THIS IS NOT A CONSTRUCTION DOCUMENT AND MAY NOT USED OR REPRODUCED WITHOUT THE PERMISSION OF LAKE + LAND STUDIO, LLC.