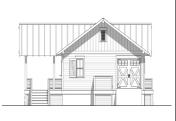

## **OVERALL DIMENSIONS:** 41' 8" WIDE X 46' 8" DEEP

THIS IS PROPERTY OF LAKE + LAND STUDIO, LLC. THIS IS NOT A CONSTRUCTION DOCUMENT AND MAY NOT USED OR REPRODUCED WITHOUT THE PERMISSION OF LAKE + LAND STUDIO, LLC.