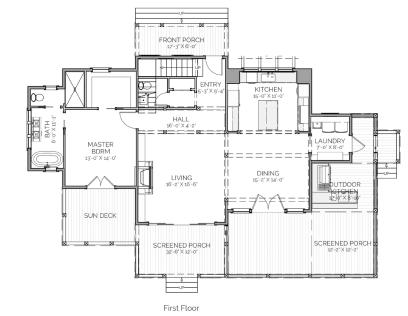

## DESCRIPTION

THE Crawford Retreat THOUGHTFUL CONTAINS INTERIOR SPACES AND WELCOMING PORCHES IDEAL FOR ENJOYING GUESTS AND THE GREAT OUTDOORS. THIS RETREAT HOSTS A VAULTED CEILING THROUGH TO THE SECOND FLOOR. THE FIRST FLOOR HOUSES A MASTER SUITE WITH LARGE A WALK-IN CLOSET AND SEPERATE TUB AND SHOWER. THE SECOND FLOOR HOLDS TWO ADDITIONAL BEDROOMS WITH A LOFT OVER LOOKING THE LIVING ROOM. TAKE ADVANTAGE OF THE AMPLE PORCH SPACES WITH AN OUTDOOR KITCHEN. THIS RETREAT IS PERFECT FOR A LAKE SIDE OR SURBURBAN AREA.

## AREA CALCULATIONS

FIRST FLOOR CONDITIONED 1,372 SQ FT SECOND FLOOR CONDITIONED 701 SQ FT TOTAL CONDITIONED 2,073 SQ FT FIRST FLOOR UNDER ROOF 2,300 SQ FT SECOND FLOOR UNDER ROOF 701 SQ FT TOTAL UNDER ROOF 3,001 SQ FT

## HIGHLIGHTS

SCREEN PORCH
 GREAT ROOM
 LOFT
 PORCH SPACE
 3 BEDROOM
 OUTDOOR KITCHEN
 3 1/2 BATHROOM
 FIREPLACE

Crawfore

Retreat

 Overall Dimensions:
 Land Studio, LLC. This is not a construction document and may not used or reproduced without the permission of Lake + Land Studio, LLC.

 68' 3" WIDE X 46' 8" DEEP
 Studio, LLC.

This is property of Lake +

LAKE + LAND STUDIO, LLC HATTIESBURG, MS 39402

601.336.8114 WWW.LAKEANDLANDSTUDIO.COM