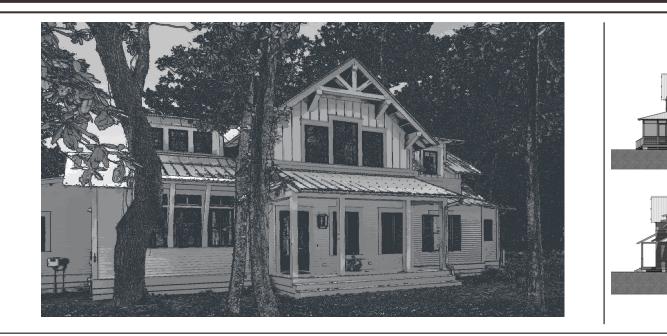

## DESCRIPTION

THE Crawford Retreat THOUGHTFUL CONTAINS INTERIOR SPACES AND WELCOMING PORCHES IDEAL FOR ENJOYING GUESTS AND THE GREAT OUTDOORS. THIS RETREAT HOSTS A VAULTED CEILING THROUGH TO THE SECOND FLOOR. THE FIRST FLOOR HOUSES A MASTER SUITE WITH LARGE A WALK-IN CLOSET AND SEPERATE TUB AND SHOWER. THE SECOND FLOOR HOLDS TWO ADDITIONAL BEDROOMS WITH A LOFT OVER LOOKING THE LIVING ROOM. TAKE ADVANTAGE OF THE AMPLE PORCH SPACES WITH AN OUTDOOR KITCHEN. THIS RETREAT IS PERFECT FOR A LAKE SIDE OR SURBURBAN AREA.

## HIGHLIGHTS

SCREEN PORCH
 GREAT ROOM
 LOFT
 PORCH SPACE
 3 BEDROOM
 OUTDOOR KITCHEN
 3 1/2 BATHROOM
 FIREPLACE

Crawfore

Retreat

 Overall Dimensions:
 Land Studio, LLC. This is not a construction document and may not used or reproduced without the permission of Lake + Land Studio, LLC.