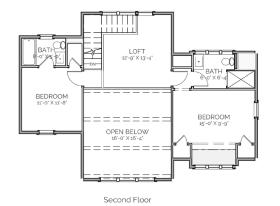

## DESCRIPTION

THE Crawford Retreat THOUGHTFUL CONTAINS INTERIOR SPACES AND WELCOMING PORCHES IDEAL FOR ENJOYING GUESTS AND THE GREAT OUTDOORS. THIS RETREAT HOSTS A VAULTED CEILING THROUGH TO THE SECOND FLOOR. THE FIRST FLOOR HOUSES A MASTER SUITE WITH LARGE A WALK-IN CLOSET AND SEPERATE TUB AND SHOWER. THE SECOND FLOOR HOLDS TWO ADDITIONAL BEDROOMS WITH A LOFT OVER LOOKING THE LIVING ROOM. TAKE ADVANTAGE OF THE AMPLE PORCH SPACES WITH AN OUTDOOR KITCHEN. THIS RETREAT IS PERFECT FOR A LAKE SIDE OR SURBURBAN AREA.

## AREA CALCULATIONS

FIRST FLOOR CONDITIONED 1,372 SQ FT SECOND FLOOR CONDITIONED 701 SQ FT TOTAL CONDITIONED 2,073 SQ FT FIRST FLOOR UNDER ROOF 2,300 SQ FT SECOND FLOOR UNDER ROOF 701 SQ FT TOTAL UNDER ROOF 3,001 SQ FT

## HIGHLIGHTS

SCREEN PORCH
 GREAT ROOM
 LOFT
 PORCH SPACE
 3 BEDROOM
 OUTDOOR KITCHEN
 3 1/2 BATHROOM
 FIREPLACE

Crawfore

Retreat

 Overall Dimensions:
 Land Studio, LLC. This is not a construction document and may not used or reproduced without the permission of Lake + Land Studio, LLC.

 68' 3" WIDE X 46' 8" DEEP
 Studio, LLC.

This is property of Lake +

LAKE + LAND STUDIO, LLC HATTIESBURG, MS 39402

601.336.8114 WWW.LAKEANDLANDSTUDIO.COM