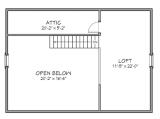

## AREA CALCULATIONS

FIRST FLOOR CONDITIONED 575 SQ FT SECOND FLOOR CONDITIONED 273 SQ FT TOTAL CONDITIONED 848 SQ FT FIRST FLOOR UNDER ROOF 1742 SQ FT SECOND FLOOR UNDER ROOF 273 SQ FT TOTAL UNDER ROOF 1997 SQ FT

## HIGHLIGHTS

ATTIC SPACE • BOATHOUSE
TWO-SLIP • COMPACT

PORCH • 15 STORY • 1 BATHROOM
LOFT • DECK • 1 BEDROOM

Boathouse

SECOND FLOOR PLAN

CONDITIONAL DATA

DWATER

THIS IS PROPERTY OF LAKE + LAND STUDIO, LLC. THIS IS NOT A CONSTRUCTION DOCUMENT AND MAY NOT USED OR REPRODUCED WITHOUT THE PERMISSION OF LAKE + LAND STUDIO, LLC. LAKE + LAND STUDIO, LLC