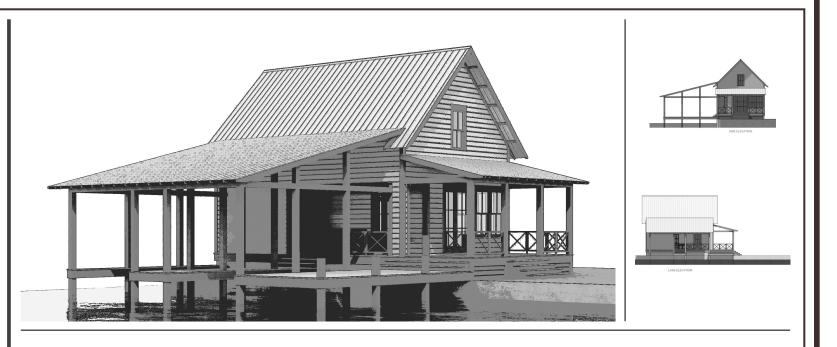

## DESCRIPTION

This compact boathouse is the perfect getaway! The loft is a great space with the steep roof pitch giving the loft that extra head height. Its generous ceiling heights in the living, kitchen and dining bring a light-hearted feel to the interiors.

## HIGHLIGHTS

ATTIC SPACE • BOATHOUSE
TWO-SLIP • COMPACT

PORCH • 15 STORY • 1 BATHROOM
LOFT • DECK • 1 BEDROOM

Boathouse

SECOND FLOOR PLAN

CONDITIONAL DATA

DWATER

THIS IS PROPERTY OF LAKE + LAND STUDIO, LLC. THIS IS NOT A CONSTRUCTION DOCUMENT AND MAY NOT USED OR REPRODUCED WITHOUT THE PERMISSION OF LAKE + LAND STUDIO, LLC. LAKE + LAND STUDIO, LLC