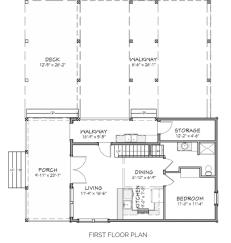

## AREA CALCULATIONS

FIRST FLOOR CONDITIONED 575 SQ FT SECOND FLOOR CONDITIONED 273 SQ FT TOTAL CONDITIONED 848 SQ FT FIRST FLOOR UNDER ROOF 1742 SQ FT SECOND FLOOR UNDER ROOF 273 SQ FT TOTAL UNDER ROOF 1997 SQ FT

## HIGHLIGHTS

ATTIC SPACE • BOATHOUSE
TWO-SLIP • COMPACT

PORCH • 15 STORY • 1 BATHROOM
LOFT • DECK • 1 BEDROOM

Boathouse

SECOND FLOOR PLAN

CONDITIONAL DATA

DWATER

THIS IS PROPERTY OF LAKE + LAND STUDIO, LLC. THIS IS NOT A CONSTRUCTION DOCUMENT AND MAY NOT USED OR REPRODUCED WITHOUT THE PERMISSION OF LAKE + LAND STUDIO, LLC. LAKE + LAND STUDIO, LLC