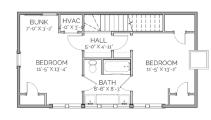

### DESCRIPTION

RETREAT CLEVELAND A SPACIOUS LAYOUT THAT CONTAINS THOUGHTFUL INTERIOR SPACES WELCOMING PORCHES IDEAL FOR ENJOYING GUESTS AND THE GREAT OUTDOORS. THIS RETREAT HOSTS AN OPEN CONCEPT KITCHEN AND GREAT ROOM ALLOWING THE OPPORTUNITY TO COOK WHILE MINGLING WITH YOUR GUESTS. THE FIRST FLOOR HOUSES A MASTER SUITE, AND THE SECOND FLOOR HOLDS TWO ADDITIONAL BEDROOMS WITH A BUNK NOOK PERFECT FOR THE CHILDREN AND THEIR FRIENDS.

## HIGHLIGHTS

- SCREEN PORCH GREAT ROOM
- EFFICIENT PORCH SPACE
- ■3 BEDROOM ■BUNKROOM
- 2 BATHROOM WET BAR

SECOND FLOOR

FIRST FLOOR PLAN

### AREA CALCULATIONS

FIRST FLOOR CONDITIONED
865 SQ FT
SECOND FLOOR CONDITIONED
499 SQ FT
TOTAL CONDITIONED
1.364 SQ FT
FIRST FLOOR UNDER ROOF
1.404 SQ FT
SECOND FLOOR UNDER ROOF
587 SQ FT
TOTAL UNDER ROOF
1.991 SQ FT