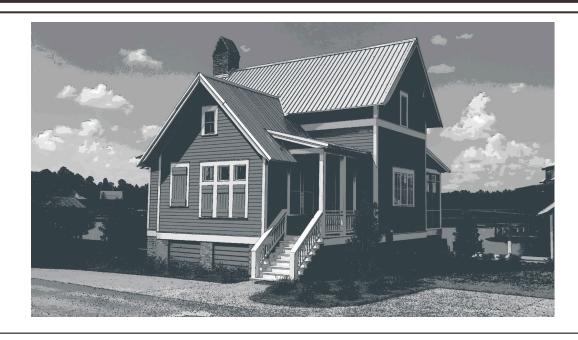

### DESCRIPTION

RETREAT CLEVELAND A SPACIOUS LAYOUT THAT CONTAINS THOUGHTFUL INTERIOR SPACES WELCOMING PORCHES IDEAL FOR ENJOYING GUESTS AND THE GREAT OUTDOORS. THIS RETREAT HOSTS AN OPEN CONCEPT KITCHEN AND GREAT ROOM ALLOWING THE OPPORTUNITY TO COOK WHILE MINGLING WITH YOUR GUESTS. THE FIRST FLOOR HOUSES A MASTER SUITE, AND THE SECOND FLOOR HOLDS TWO ADDITIONAL BEDROOMS WITH A BUNK NOOK PERFECT FOR THE CHILDREN AND THEIR FRIENDS.

# CLEVELAND

RETREAT

**OVERALL DIMENSIONS:** 43' 5" WIDE X 42' 5" DEEP

THIS IS PROPERTY OF LAKE + LAND STUDIO, LLC. THIS IS NOT A CONSTRUCTION DOCUMENT AND MAY NOT USED OR REPRODUCED WITHOUT THE PERMISSION OF LAKE + LAND STUDIO, LLC.