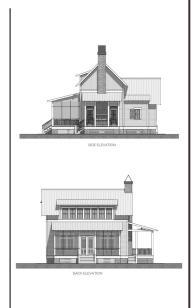

# CLEVELAND

RETREAT

**OVERALL DIMENSIONS:** 43' 5" WIDE X 42' 5" DEEP

THIS IS PROPERTY OF LAKE + LAND STUDIO, LLC. THIS IS NOT A CONSTRUCTION DOCUMENT AND MAY NOT USED OR REPRODUCED WITHOUT THE PERMISSION OF LAKE + LAND STUDIO, LLC.