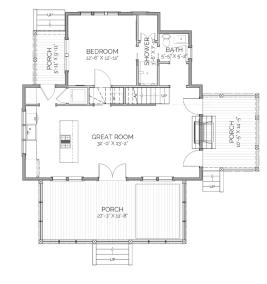

### DESCRIPTION

RETREAT CLEVELAND A SPACIOUS LAYOUT THAT CONTAINS THOUGHTFUL INTERIOR SPACES WELCOMING PORCHES IDEAL FOR ENJOYING GUESTS AND THE GREAT OUTDOORS. THIS RETREAT HOSTS AN OPEN CONCEPT KITCHEN AND GREAT ROOM ALLOWING THE OPPORTUNITY TO COOK WHILE MINGLING WITH YOUR GUESTS. THE FIRST FLOOR HOUSES A MASTER SUITE, AND THE SECOND FLOOR HOLDS TWO ADDITIONAL BEDROOMS WITH A BUNK NOOK PERFECT FOR THE CHILDREN AND THEIR FRIENDS.

## HIGHLIGHTS

- SCREEN PORCH GREAT ROOM
- EFFICIENT PORCH SPACE
- ■3 BEDROOM ■BUNKROOM
- 2 BATHROOM WET BAR

SECOND FLOOR

FIRST FLOOR PLAN

### AREA CALCULATIONS

FIRST FLOOR CONDITIONED
865 SQ FT
SECOND FLOOR CONDITIONED
499 SQ FT
TOTAL CONDITIONED
1.364 SQ FT
FIRST FLOOR UNDER ROOF
1.404 SQ FT
SECOND FLOOR UNDER ROOF
587 SQ FT
TOTAL UNDER ROOF
1.991 SQ FT