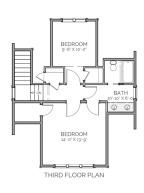

### AREA CALCULATIONS

FIRST FLOOR CONDITIONED

O SQ FT

SECOND FLOOR CONDITIONED

914 SO FT

THIRD FLOOR CONDITIONED

547 SQ FT

TOTAL CONDITIONED

1461 SQ FT

FIRST FLOOR UNDER ROOF

1226 SQ FT

SECOND FLOOR UNDER ROOF

1229 SQ FT

THIRD FLOOR UNDER ROOF 547 SQ FT

TOTAL UNDER ROOF

3002 SQ FT

## HIGHLIGHTS

- 2 1/2 STORY SINGLE-FAMILY
- EFFICIENT SCREEN PORCH SPACE
- 1 BOAT SLIP 2 BATHROOM
- POTENTIAL SLIP 3 BEDROOM