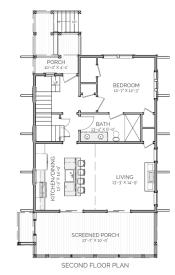

### DESCRIPTION

WHILE THE CARY BOATHOUSE IS EFFICIENT WITH ITS 2 1/2 STORY LAYOUT, IT STILL HAS ROOM TO GROW. THE POTENTIAL BOAT SLIP AREA IS A GREAT USE OF SPACE UNTIL YOU GET THAT SECOND BOAT! AND THE ELEVATED SCREENED PORCH IS A GREAT PLACE FOR A COOL, BUG-FREE BREEZE--AND LET'S NOT FORGET ABOUT THE VIEW! THE FIRST FLOOR HAS PLENTY OF STORAGE, SO PACK UP AND BUILD THIS THING!

### AREA CALCULATIONS

FIRST FLOOR CONDITIONED

O SQ FT

SECOND FLOOR CONDITIONED

914 SO FT

THIRD FLOOR CONDITIONED

547 SQ FT

TOTAL CONDITIONED

1461 SQ FT

FIRST FLOOR UNDER ROOF

1226 SQ FT

SECOND FLOOR UNDER ROOF

1229 SQ FT

THIRD FLOOR UNDER ROOF 547 SQ FT

TOTAL UNDER ROOF

3002 SQ FT

## HIGHLIGHTS

- 2 1/2 STORY SINGLE-FAMILY
- EFFICIENT SCREEN PORCH SPACE
- 1 BOAT SLIP 2 BATHROOM
- POTENTIAL SLIP 3 BEDROOM