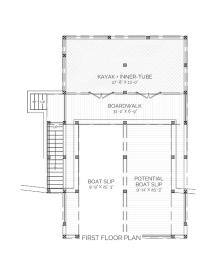

### DESCRIPTION

WHILE THE CARY BOATHOUSE IS EFFICIENT WITH ITS 2 1/2 STORY LAYOUT, IT STILL HAS ROOM TO GROW. THE POTENTIAL BOAT SLIP AREA IS A GREAT USE OF SPACE UNTIL YOU GET THAT SECOND BOAT! AND THE ELEVATED SCREENED PORCH IS A GREAT PLACE FOR A COOL, BUG-FREE BREEZE--AND LET'S NOT FORGET ABOUT THE VIEW! THE FIRST FLOOR HAS PLENTY OF STORAGE, SO PACK UP AND BUILD THIS THING!

## HIGHLIGHTS

- 2 1/2 STORY SINGLE-FAMILY
- EFFICIENT SCREEN PORCH SPACE
- 1 BOAT SLIP 2 BATHROOM
- POTENTIAL SLIP 3 BEDROOM