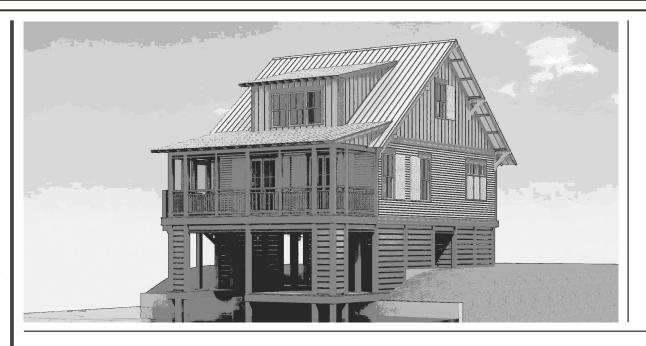

### DESCRIPTION

WHILE THE CARY BOATHOUSE IS EFFICIENT WITH ITS 2 1/2 STORY LAYOUT, IT STILL HAS ROOM TO GROW. THE POTENTIAL BOAT SLIP AREA IS A GREAT USE OF SPACE UNTIL YOU GET THAT SECOND BOAT! AND THE ELEVATED SCREENED PORCH IS A GREAT PLACE FOR A COOL, BUG-FREE BREEZE--AND LET'S NOT FORGET ABOUT THE VIEW! THE FIRST FLOOR HAS PLENTY OF STORAGE, SO PACK UP AND BUILD THIS THING!

## HIGHLIGHTS

- 2 1/2 STORY SINGLE-FAMILY
- EFFICIENT SCREEN PORCH SPACE
- 1 BOAT SLIP 2 BATHROOM
- POTENTIAL SLIP 3 BEDROOM

# CARY

Boathouse

THIS IS PROPERTY OF LAKE + LAND STUDIO, LLC. THIS IS NOT A CONSTRUCTION DOCUMENT AND MAY NOT USED OR REPRODUCED WITHOUT THE PERMISSION OF LAKE + LAND STUDIO, LLC.