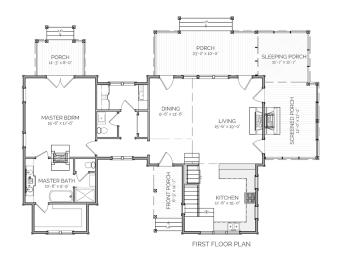

### DESCRIPTION

THIS RESIDENCE IS IDEAL FOR A FAMILY THAT ENJOYS GUESTS, OR THE OPPOSITE--PRIVACY. WITH ITS MASTER BEDROOM WING, THE HOSTS ARE STILL ABLE TO MAINTAIN THEIR PRIVACY WHILE THE FAMILY AND/OR GUESTS CONTINUE TO ENJOY THEIR TIME TOGETHER. AND THE SECONDARY SPACE **UPSTAIRS** LIVING IS PERFECT FOR KEEPING CHILDREN ENTERTAINED WHILE THE DOWNSTAIRS LIVING MAY BE OCCUPIED BY ADULTS. AND DON'T FORGET ABOUT THE SLEEPING PORCH--PERFECT FOR THOSE SUMMER NIGHTS!

## AREA CALCULATIONS

FIRST FLOOR CONDITIONED 1,497 SQ FT SECOND FLOOR CONDITIONED 703 SQ FT TOTAL CONDITIONED 2,200 SQ FT FIRST FLOOR UNDER ROOF 2,265 SQ FT SECOND FLOOR UNDER ROOF 856 SQ FT TOTAL UNDER ROOF

# 3,121 SQ FT HIGHLIGHTS

- TWO DOUBLE-SIDED FIREPLACES
- SECONDARY LIVING SINGLE-FAMILY
- SCREENED PORCH 2.5 BATHROOM
- BUNK HALL TERRACE 3 BEDROOM

RESIDENCE

**OVERALL DIMENSIONS:** STUDIO, LLC. 65' 6" WIDE X 45' DEEP