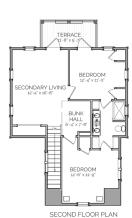

### DESCRIPTION

THIS RESIDENCE IS IDEAL FOR A FAMILY THAT ENJOYS GUESTS, OR THE OPPOSITE--PRIVACY. WITH ITS MASTER BEDROOM WING, THE HOSTS ARE STILL ABLE TO MAINTAIN THEIR PRIVACY WHILE THE FAMILY AND/OR GUESTS CONTINUE TO ENJOY THEIR TIME TOGETHER. AND THE SECONDARY SPACE **UPSTAIRS** LIVING IS PERFECT FOR KEEPING CHILDREN ENTERTAINED WHILE THE DOWNSTAIRS LIVING MAY BE OCCUPIED BY ADULTS. AND DON'T FORGET ABOUT THE SLEEPING PORCH--PERFECT FOR THOSE SUMMER NIGHTS!

## AREA CALCULATIONS

FIRST FLOOR CONDITIONED 1,497 SQ FT SECOND FLOOR CONDITIONED 703 SQ FT TOTAL CONDITIONED 2,200 SQ FT FIRST FLOOR UNDER ROOF 2,265 SQ FT SECOND FLOOR UNDER ROOF 856 SQ FT TOTAL UNDER ROOF

# 3,121 SQ FT HIGHLIGHTS

- TWO DOUBLE-SIDED FIREPLACES
- SECONDARY LIVING SINGLE-FAMILY
- SCREENED PORCH 2.5 BATHROOM
- BUNK HALL TERRACE 3 BEDROOM

RESIDENCE

**OVERALL DIMENSIONS:** STUDIO, LLC. 65' 6" WIDE X 45' DEEP