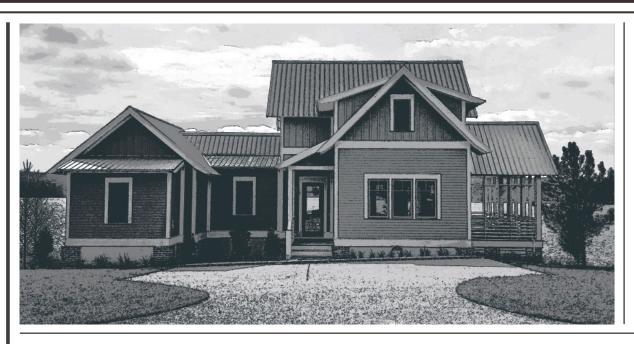

### DESCRIPTION

THIS RESIDENCE IS IDEAL FOR A FAMILY THAT ENJOYS GUESTS, OR THE OPPOSITE--PRIVACY. WITH ITS MASTER BEDROOM WING, THE HOSTS ARE STILL ABLE TO MAINTAIN THEIR PRIVACY WHILE THE FAMILY AND/OR GUESTS CONTINUE TO ENJOY THEIR TIME TOGETHER. AND THE SECONDARY SPACE **UPSTAIRS** LIVING IS PERFECT FOR KEEPING CHILDREN ENTERTAINED WHILE THE DOWNSTAIRS LIVING MAY BE OCCUPIED BY ADULTS. AND DON'T FORGET ABOUT THE SLEEPING PORCH--PERFECT FOR THOSE SUMMER NIGHTS!

# 3,121 SQ FT HIGHLIGHTS

- TWO DOUBLE-SIDED FIREPLACES
- SECONDARY LIVING SINGLE-FAMILY
- SCREENED PORCH 2.5 BATHROOM
- BUNK HALL TERRACE 3 BEDROOM

RESIDENCE

**OVERALL DIMENSIONS:** STUDIO, LLC. 65' 6" WIDE X 45' DEEP