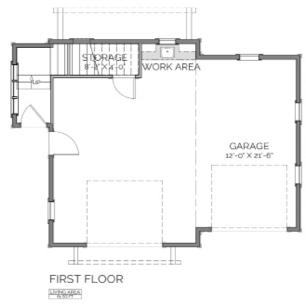

### AREA CALCULATIONS

FIRST FLOOR CONDITIONED
61 SQ FT
SECOND FLOOR CONDITIONED
411 SQ FT
TOTAL CONDITIONED
472 SQ FT
FIRST FLOOR UNDER ROOF
794 SQ FT
SECOND FLOOR UNDER ROOF
542 SQ FT
TOTAL UNDER ROOF
1,336 SQ FT

#### HIGHLIGHTS

- TWO STORY 2 CAR GARAGE ■ WORK AREA ■ KITCHENETTE
- BALCONY VAULTED CEILING
- STUDIO STYLE FULL BATH

SECOND FLOOR

LIVING AREA