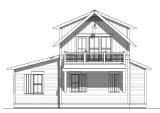

#### DESCRIPTION

THE BAY SPRINGS CARRIAGE HOUSE IS A GREAT GETAWAY EXTENTION TO THE HOME FOR GUESTS THAT MAY DESIRE PRIVACY. THE STUDIO STYLED SUITE ABOVE THE TWO CAR GARAGE HAS A PRIVATE ENTRANCE AND IS PROVIDED WITH A KITCHENETTE, FULL BATH, AND BALCONY. A VAULTED CEILING AND GENEROUS WINDOWS ON EACH SIDE OF THE GUEST SUITE CREATES AN EVIRONMENT THAT FEELS SPACIOUS AND COMFORTABLE.

# Bay Springs

Carriage House

**OVERALL DIMENSIONS:** 34' 5" WIDE X 26' 6" DEEP

THIS IS PROPERTY OF LAKE + LAND STUDIO, LLC. THIS IS NOT A CONSTRUCTION DOCUMENT AND MAY NOT USED OR REPRODUCED WITHOUT THE PERMISSION OF LAKE + LAND STUDIO, LLC.