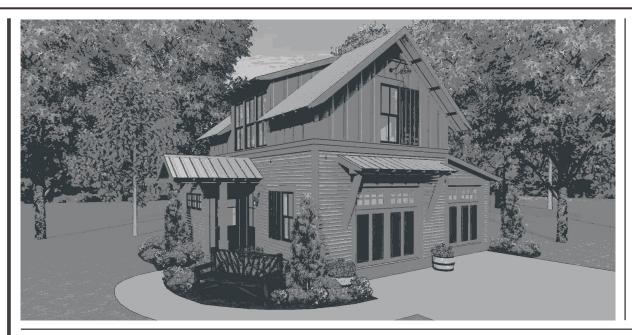

#### DESCRIPTION

THE BAY SPRINGS CARRIAGE HOUSE IS A GREAT GETAWAY EXTENTION TO THE HOME FOR GUESTS THAT MAY DESIRE PRIVACY. THE STUDIO STYLED SUITE ABOVE THE TWO CAR GARAGE HAS A PRIVATE ENTRANCE AND IS PROVIDED WITH A KITCHENETTE, FULL BATH, AND BALCONY. A VAULTED CEILING AND GENEROUS WINDOWS ON EACH SIDE OF THE GUEST SUITE CREATES AN EVIRONMENT THAT FEELS SPACIOUS AND COMFORTABLE.

# Bay Springs

Carriage House

**OVERALL DIMENSIONS:** 34' 5" WIDE X 26' 6" DEEP

THIS IS PROPERTY OF LAKE + LAND STUDIO, LLC. THIS IS NOT A CONSTRUCTION DOCUMENT AND MAY NOT USED OR REPRODUCED WITHOUT THE PERMISSION OF LAKE + LAND STUDIO, LLC.