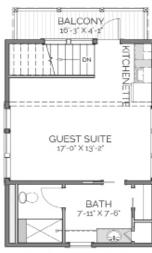

#### DESCRIPTION

THE BAY SPRINGS CARRIAGE HOUSE IS A GREAT GETAWAY EXTENTION TO THE HOME FOR GUESTS THAT MAY DESIRE PRIVACY. THE STUDIO STYLED SUITE ABOVE THE TWO CAR GARAGE HAS A PRIVATE ENTRANCE AND IS PROVIDED WITH A KITCHENETTE, FULL BATH, AND BALCONY. A VAULTED CEILING AND GENEROUS WINDOWS ON EACH SIDE OF THE GUEST SUITE CREATES AN EVIRONMENT THAT FEELS SPACIOUS AND COMFORTABLE.

#### HIGHLIGHTS

- TWO STORY 2 CAR GARAGE ■ WORK AREA ■ KITCHENETTE
- BALCONY VAULTED CEILING
- STUDIO STYLE FULL BATH

SECOND FLOOR

LIVING AREA

# Bay Springs

Carriage House

**OVERALL DIMENSIONS:** 34' 5" WIDE X 26' 6" DEEP

THIS IS PROPERTY OF LAKE + LAND STUDIO, LLC. THIS IS NOT A CONSTRUCTION DOCUMENT AND MAY NOT USED OR REPRODUCED WITHOUT THE PERMISSION OF LAKE + LAND STUDIO, LLC.