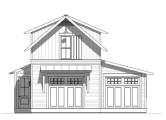

#### DESCRIPTION

THE BAY SPRINGS CARRIAGE HOUSE IS A GREAT GETAWAY EXTENTION TO THE HOME FOR GUESTS THAT MAY DESIRE PRIVACY. THE STUDIO STYLED SUITE ABOVE THE TWO CAR GARAGE HAS A PRIVATE ENTRANCE AND IS PROVIDED WITH A KITCHENETTE, FULL BATH, AND BALCONY. A VAULTED CEILING AND GENEROUS WINDOWS ON EACH SIDE OF THE GUEST SUITE CREATES AN EVIRONMENT THAT FEELS SPACIOUS AND COMFORTABLE.

# Bay Springs

Carriage House

**OVERALL DIMENSIONS:** 34' 5" WIDE X 26' 6" DEEP

THIS IS PROPERTY OF LAKE + LAND STUDIO, LLC. THIS IS NOT A CONSTRUCTION DOCUMENT AND MAY NOT USED OR REPRODUCED WITHOUT THE PERMISSION OF LAKE + LAND STUDIO, LLC.