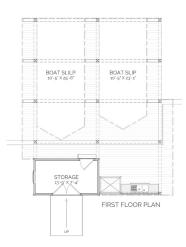

## DESCRIPTION

THIS ONE STORY ABBEVILLE BOATHOUSE IS JUST WHAT YOU NEED FOR A LAKE; THE OUTDOOR SHOWER AND FISH CLEANING STATION ARE A GREAT WAY TO HAVE AN EFFICIENT DAY OUT AT THE LAKE. AND SINCE THERE ARE TWO COVERED BOAT SLIPS, IT IS IMPORTANT WE HAVE ENOUGH ENCLOSED STORAGE SPACE-OTHERWISE THE BOAT SLIPS ARE ONLY HALFWAY EFFECTIVE!

## HIGHLIGHTS

- 2 BOAT SLIP ONE STORY
- STORAGE OUTDOOR SHOWER
  - FISH CLEANING STATION
- CANTILEVERED WALKWAYS

FIRST FLOOR CONDITIONED

O SQ FT

TOTAL CONDITIONED

0 SQ FT

FIRST FLOOR UNDER ROOF

1100 SQ FT

TOTAL UNDER ROOF

1100 SQ FT