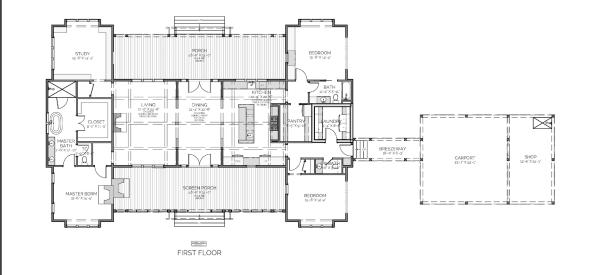

## DESCRIPTION

ZAPHYR HILL IS A SIMPLE AND STRAIGHT FORWARD DESIGN GREAT CIRICULATION WITH THROUGHOUT. THE HOME INCLUDES 3 BEDROOMS, 2 1/2 BATHS, A STUDY, WALK-IN PANTRY, LAUNDRY ROOM, AND TWO SIZABLE PORCHES, ONE OF WHICH IS COMPLETELY SCREENED. DURING THE COLD MONTHS THIS HOME PROVIDES COZY SPACES TO CURL UP IN COMFORT WITH THREE FIREPLACES LOCATED IN THE LIVING ROOM, MASTER BEDROOM, AND SCREENED PORCH AREA.

## AREA CALCULATIONS

FIRST FLOOR CONDITIONED 2,948 SQ FT TOTAL CONDITIONED 2,948 SQ FT FIRST FLOOR UNDER ROOF 4,056 SQ FT 4,056 SQ FT

SQUARE FOOTAGE & OVERALL DIMENSIONS DO NOT INCLUDE BREEZEWAY OR CARPORT/ SHOP

This is property of Lake +

LAND STUDIO, LLC. THIS IS NOT A

CONSTRUCTION DOCUMENT AND MAY

NOT USED OR REPRODUCED WITHOUT

THE PERMISSION OF LAKE + LAND

Studio, LLC.

**OVERALL DIMENSIONS:** 82' 2" WIDE X 55' 7" DEEP