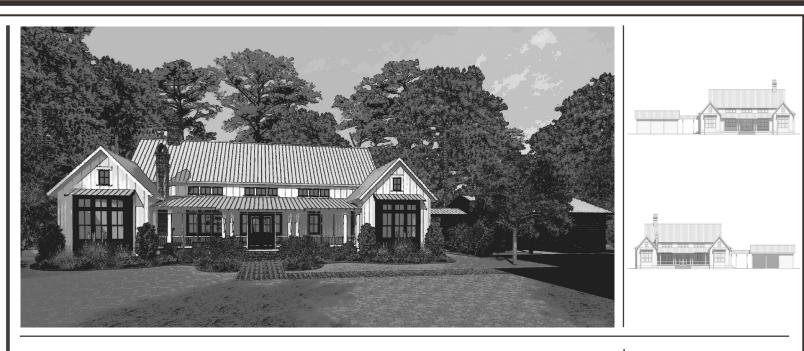

## DESCRIPTION

ZAPHYR HILL IS A SIMPLE AND STRAIGHT FORWARD DESIGN GREAT CIRICULATION WITH THROUGHOUT. THE HOME INCLUDES 3 BEDROOMS, 2 1/2 BATHS, A STUDY, WALK-IN PANTRY, LAUNDRY ROOM, AND TWO SIZABLE PORCHES, ONE OF WHICH IS COMPLETELY SCREENED. DURING THE COLD MONTHS THIS HOME PROVIDES COZY SPACES TO CURL UP IN COMFORT WITH THREE FIREPLACES LOCATED IN THE LIVING ROOM, MASTER BEDROOM, AND SCREENED PORCH AREA.

## HIGHLIGHTS

ZAPHYR HIL

Residence

ONE STORY
• 3 BEDROOM
• 3 FIREPLACES
• 2-1/2 BATH
• LARGE SCREEN PORCH
• KITCHEN ISLAND
• SAFE ROOM

LAKE + LAND STUDIO, LLC

16 Bellegrass Blvd Hattiesburg, MS 39402 601.336.8114 WWW.Lakeandlandstudio.com