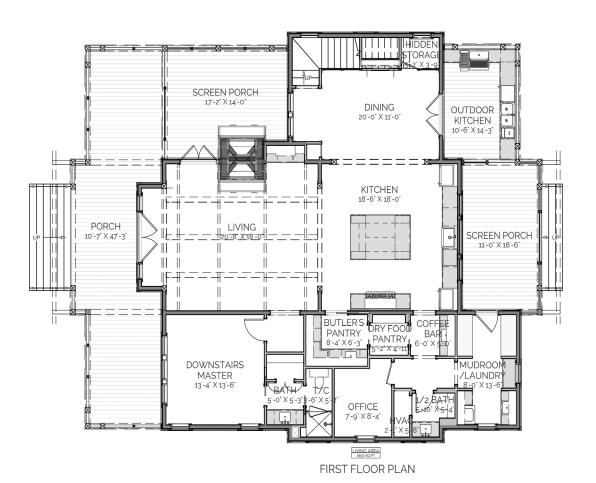

### $\mathsf{D} \;\;\mathsf{E} \;\;\mathsf{S} \;\;\mathsf{C} \;\;\mathsf{R} \;\;\mathsf{I} \;\;\mathsf{P} \;\;\mathsf{T} \;\;\mathsf{I} \;\;\mathsf{O} \;\;\mathsf{N}$

THE WINTER SPRING RESIDENCE IS AN ELEGANT HOME WITH MUCH TO OFFER. THIS TWO STORY DESIGN HOLDS 4 BEDROOMS (INCLUDING TWO MASTER SUITES AND A BUNK ROOM), 3 1/2 BATH, OPEN CONCEPT LIVING, KITCHEN, AND DINING, BUTLER'S PANTRY, DRY FOOD PANTRY, COFFEE BAR, MUDROOM/LAUNDRY, OFFICE, OUTDOOR KITCHEN, SPACIOUS PORCHES WITH TWO SCREENED PORTIONS, DOUBLE SIDED FIREPLACE, AND TERRACE OFF OF THE MAIN MASTER BEDROOM.

#### AREA CALCULATIONS

FIRST FLOOR CONDITIONED

1,850 SQ FT

SECOND FLOOR CONDITIONED

1,391 SQ FT

TOTAL CONDITIONED

3,241 SQ FT

FIRST FLOOR UNDER ROOF

2,930 SQ FT

SECOND FLOOR UNDER ROOF

1562 SQ FT

TOTAL UNDER ROOF

4,492 SQ FT

## OVERALL DIMENSIONS

OVERALL WIDTH 50' -0" OVERALL DEPTH 64' - 3"

## HIGHLIGHTS

- 2 STORY OPEN CONCEPT
- SCREEN PORCH 4 BEDROOM
- Outdoor Kitchen 31/2 Bath Coffee Bar Butler's Pantry
- Double Sided Fireplace