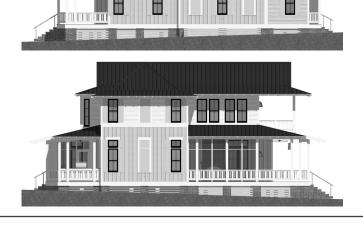

### $\mathsf{D} \;\;\mathsf{E} \;\;\mathsf{S} \;\;\mathsf{C} \;\;\mathsf{R} \;\;\mathsf{I} \;\;\mathsf{P} \;\;\mathsf{T} \;\;\mathsf{I} \;\;\mathsf{O} \;\;\mathsf{N}$

THE WINTER SPRING RESIDENCE IS AN ELEGANT HOME WITH MUCH TO OFFER. THIS TWO STORY DESIGN HOLDS 4 BEDROOMS (INCLUDING TWO MASTER SUITES AND A BUNK ROOM), 3 1/2 BATH, OPEN CONCEPT LIVING, KITCHEN, AND DINING, BUTLER'S PANTRY, DRY FOOD PANTRY, COFFEE BAR, MUDROOM/LAUNDRY, OFFICE, OUTDOOR KITCHEN, SPACIOUS PORCHES WITH TWO SCREENED PORTIONS, DOUBLE SIDED FIREPLACE, AND TERRACE OFF OF THE MAIN MASTER BEDROOM.

## HIGHLIGHTS

- 2 STORY OPEN CONCEPT
- SCREEN PORCH 4 BEDROOM
- Outdoor Kitchen 31/2 Bath Coffee Bar Butler's Pantry
- Double Sided Fireplace