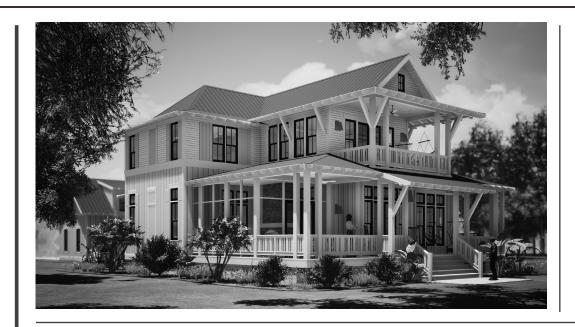

### $\mathsf{D} \;\;\mathsf{E} \;\;\mathsf{S} \;\;\mathsf{C} \;\;\mathsf{R} \;\;\mathsf{I} \;\;\mathsf{P} \;\;\mathsf{T} \;\;\mathsf{I} \;\;\mathsf{O} \;\;\mathsf{N}$

THE WINTER SPRING RESIDENCE IS AN ELEGANT HOME WITH MUCH TO OFFER. THIS TWO STORY DESIGN HOLDS 4 BEDROOMS (INCLUDING TWO MASTER SUITES AND A BUNK ROOM), 3 1/2 BATH, OPEN CONCEPT LIVING, KITCHEN, AND DINING, BUTLER'S PANTRY, DRY FOOD PANTRY, COFFEE BAR, MUDROOM/LAUNDRY, OFFICE, OUTDOOR KITCHEN, SPACIOUS PORCHES WITH TWO SCREENED PORTIONS, DOUBLE SIDED FIREPLACE, AND TERRACE OFF OF THE MAIN MASTER BEDROOM.

## HIGHLIGHTS

- 2 STORY OPEN CONCEPT
- SCREEN PORCH 4 BEDROOM
- Outdoor Kitchen 31/2 Bath Coffee Bar Butler's Pantry
- Double Sided Fireplace