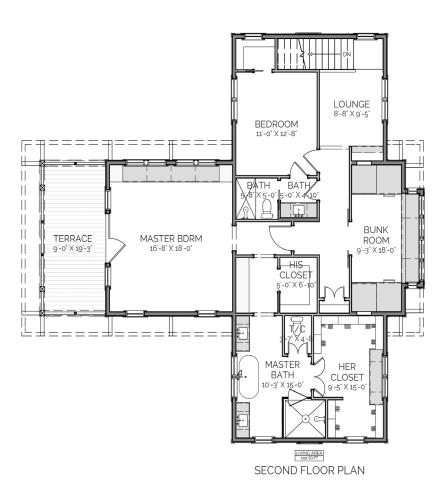

### $\mathsf{D} \;\;\mathsf{E} \;\;\mathsf{S} \;\;\mathsf{C} \;\;\mathsf{R} \;\;\mathsf{I} \;\;\mathsf{P} \;\;\mathsf{T} \;\;\mathsf{I} \;\;\mathsf{O} \;\;\mathsf{N}$

THE WINTER SPRING RESIDENCE IS AN ELEGANT HOME WITH MUCH TO OFFER. THIS TWO STORY DESIGN HOLDS 4 BEDROOMS (INCLUDING TWO MASTER SUITES AND A BUNK ROOM), 3 1/2 BATH, OPEN CONCEPT LIVING, KITCHEN, AND DINING, BUTLER'S PANTRY, DRY FOOD PANTRY, COFFEE BAR, MUDROOM/LAUNDRY, OFFICE, OUTDOOR KITCHEN, SPACIOUS PORCHES WITH TWO SCREENED PORTIONS, DOUBLE SIDED FIREPLACE, AND TERRACE OFF OF THE MAIN MASTER BEDROOM.

#### AREA CALCULATIONS

FIRST FLOOR CONDITIONED

1,850 SQ FT

SECOND FLOOR CONDITIONED

1,391 SQ FT

TOTAL CONDITIONED

3,241 SQ FT

FIRST FLOOR UNDER ROOF

2,930 SQ FT

SECOND FLOOR UNDER ROOF

1562 SQ FT

TOTAL UNDER ROOF

4,492 SQ FT

## OVERALL DIMENSIONS

OVERALL WIDTH 50' -0" OVERALL DEPTH 64' - 3"

## HIGHLIGHTS

- 2 STORY OPEN CONCEPT
- SCREEN PORCH 4 BEDROOM
- Outdoor Kitchen 31/2 Bath Coffee Bar Butler's Pantry
- Double Sided Fireplace