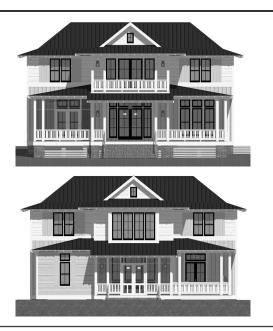

### $\mathsf{D} \;\;\mathsf{E} \;\;\mathsf{S} \;\;\mathsf{C} \;\;\mathsf{R} \;\;\mathsf{I} \;\;\mathsf{P} \;\;\mathsf{T} \;\;\mathsf{I} \;\;\mathsf{O} \;\;\mathsf{N}$

THE WINTER SPRING RESIDENCE IS AN ELEGANT HOME WITH MUCH TO OFFER. THIS TWO STORY DESIGN HOLDS 4 BEDROOMS (INCLUDING TWO MASTER SUITES AND A BUNK ROOM), 3 1/2 BATH, OPEN CONCEPT LIVING, KITCHEN, AND DINING, BUTLER'S PANTRY, DRY FOOD PANTRY, COFFEE BAR, MUDROOM/LAUNDRY, OFFICE, OUTDOOR KITCHEN, SPACIOUS PORCHES WITH TWO SCREENED PORTIONS, DOUBLE SIDED FIREPLACE, AND TERRACE OFF OF THE MAIN MASTER BEDROOM.

## HIGHLIGHTS

- 2 STORY OPEN CONCEPT
- SCREEN PORCH 4 BEDROOM
- Outdoor Kitchen 31/2 Bath Coffee Bar Butler's Pantry
- Double Sided Fireplace