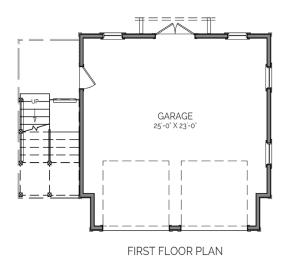

#### DESCRIPTION

THE WINTER SPRING CARRIAGE HOUSE IS A QUAINT ADDITION TO JUST ABOUT ANY HOME. THE LIVABLE SPACE ABOVE THE TWO CAR GARAGE IS IDEAL FOR A MAN CAVE, EXTRA/PRIVATE SPACE FOR GUESTS, OR A PLACE FOR TEENAGERS TO HANGOUT.

FIRST FLOOR CONDITIONED

O SQ FT

SECOND FLOOR CONDITIONED

335 SQ FT

TOTAL CONDITIONED

335 SQ FT

FIRST FLOOR UNDER ROOF

612 SQ FT

#### OVERALL DIMENSIONS

OVERALL WIDTH

34'-4"

OVERALL DEPTH

24'-0"

### HIGHLIGHTS

• 11/2 Story • 2 Car Garage • Living/Kitchen • Bath