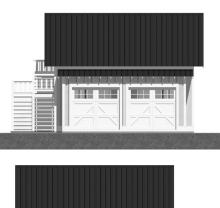

#### DESCRIPTION

THE WINTER SPRING CARRIAGE HOUSE IS A QUAINT ADDITION TO JUST ABOUT ANY HOME. THE LIVABLE SPACE ABOVE THE TWO CAR GARAGE IS IDEAL FOR A MAN CAVE, EXTRA/PRIVATE SPACE FOR GUESTS, OR A PLACE FOR TEENAGERS TO HANGOUT.



FIRST FLOOR CONDITIONED

O SQ FT

SECOND FLOOR CONDITIONED

335 SQ FT

TOTAL CONDITIONED

335 SQ FT

FIRST FLOOR UNDER ROOF

612 SQ FT

SECOND FLOOR UNDER ROOF

335 SQ FT

TOTAL UNDER ROOF

947 SQ FT

#### OVERALL DIMENSIONS

OVERALL WIDTH

34'-4"

OVERALL DEPTH

24'-0"

### HIGHLIGHTS

• 11/2 Story • 2 Car Garage • Living/Kitchen • Bath













# Winter Springs

Carriage House

THIS IS PROPERTY OF LAKE + LAND STUDIO, LLC. THIS IS NOT A CONSTRUCTION DOCUMENT AND MAY NOT BE USED OR REPRODUCED WITHOUT THE PERMISSION OF LAKE + LAND STUDIO, LLC.

## LAKE + LAND STUDIO, LLC

HATTIESBURG, MS 601.336.8114 WWW.LAKEANDLANDSTUDIO.COM LAKEANDLANDSTUDIO@GMAIL.COM