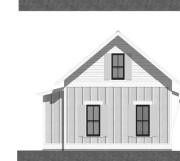

#### DESCRIPTION

THE WINTER SPRING CARRIAGE HOUSE IS A QUAINT ADDITION TO JUST ABOUT ANY HOME. THE LIVABLE SPACE ABOVE THE TWO CAR GARAGE IS IDEAL FOR A MAN CAVE, EXTRA/PRIVATE SPACE FOR GUESTS, OR A PLACE FOR TEENAGERS TO HANGOUT.



FIRST FLOOR CONDITIONED

O SQ FT

SECOND FLOOR CONDITIONED

335 SQ FT

TOTAL CONDITIONED

335 SQ FT

FIRST FLOOR UNDER ROOF

612 SQ FT

SECOND FLOOR UNDER ROOF

335 SQ FT

TOTAL UNDER ROOF

947 SQ FT

#### OVERALL DIMENSIONS

OVERALL WIDTH

34'-4"

OVERALL DEPTH

24'-0"

### HIGHLIGHTS

• 11/2 Story • 2 Car Garage • Living/Kitchen • Bath













# Winter Springs

Carriage House

THIS IS PROPERTY OF LAKE + LAND STUDIO, LLC. THIS IS NOT A CONSTRUCTION DOCUMENT AND MAY NOT BE USED OR REPRODUCED WITHOUT THE PERMISSION OF LAKE + LAND STUDIO, LLC.

## LAKE + LAND STUDIO, LLC

HATTIESBURG, MS 601.336.8114 WWW.LAKEANDLANDSTUDIO.COM LAKEANDLANDSTUDIO@GMAIL.COM