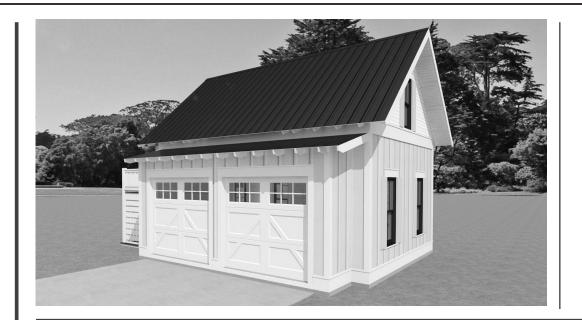

#### DESCRIPTION

THE WINTER SPRING CARRIAGE HOUSE IS A QUAINT ADDITION TO JUST ABOUT ANY HOME. THE LIVABLE SPACE ABOVE THE TWO CAR GARAGE IS IDEAL FOR A MAN CAVE, EXTRA/PRIVATE SPACE FOR GUESTS, OR A PLACE FOR TEENAGERS TO HANGOUT.

# Winter Springs

Carriage House

THIS IS PROPERTY OF LAKE + LAND STUDIO, LLC. THIS IS NOT A CONSTRUCTION DOCUMENT AND MAY NOT BE USED OR REPRODUCED WITHOUT THE PERMISSION OF LAKE + LAND STUDIO, LLC.

### HIGHLIGHTS

• 11/2 Story • 2 Car Garage • Living/Kitchen • Bath