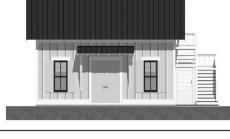

#### DESCRIPTION

THE WINTER SPRING CARRIAGE HOUSE IS A QUAINT ADDITION TO JUST ABOUT ANY HOME. THE LIVABLE SPACE ABOVE THE TWO CAR GARAGE IS IDEAL FOR A MAN CAVE, EXTRA/PRIVATE SPACE FOR GUESTS, OR A PLACE FOR TEENAGERS TO HANGOUT.



FIRST FLOOR CONDITIONED

O SQ FT

SECOND FLOOR CONDITIONED

335 SQ FT

TOTAL CONDITIONED

335 SQ FT

FIRST FLOOR UNDER ROOF

612 SQ FT

SECOND FLOOR UNDER ROOF

335 SQ FT

TOTAL UNDER ROOF

947 SQ FT

#### OVERALL DIMENSIONS

OVERALL WIDTH

34'-4"

OVERALL DEPTH

24'-0"

### HIGHLIGHTS

• 11/2 Story • 2 Car Garage • Living/Kitchen • Bath













# Winter Springs

Carriage House

THIS IS PROPERTY OF LAKE + LAND STUDIO, LLC. THIS IS NOT A CONSTRUCTION DOCUMENT AND MAY NOT BE USED OR REPRODUCED WITHOUT THE PERMISSION OF LAKE + LAND STUDIO, LLC.

## LAKE + LAND STUDIO, LLC

HATTIESBURG, MS 601.336.8114 WWW.LAKEANDLANDSTUDIO.COM LAKEANDLANDSTUDIO@GMAIL.COM