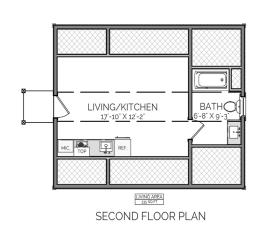

#### DESCRIPTION

THE WINTER SPRING CARRIAGE HOUSE IS A QUAINT ADDITION TO JUST ABOUT ANY HOME. THE LIVABLE SPACE ABOVE THE TWO CAR GARAGE IS IDEAL FOR A MAN CAVE, EXTRA/PRIVATE SPACE FOR GUESTS, OR A PLACE FOR TEENAGERS TO HANGOUT.

FIRST FLOOR CONDITIONED

O SQ FT

SECOND FLOOR CONDITIONED

335 SQ FT

TOTAL CONDITIONED

335 SQ FT

FIRST FLOOR UNDER ROOF

612 SQ FT

SECOND FLOOR UNDER ROOF

335 SQ FT

TOTAL UNDER ROOF

947 SQ FT

### HIGHLIGHTS

• 11/2 Story • 2 Car Garage • Living/Kitchen • Bath