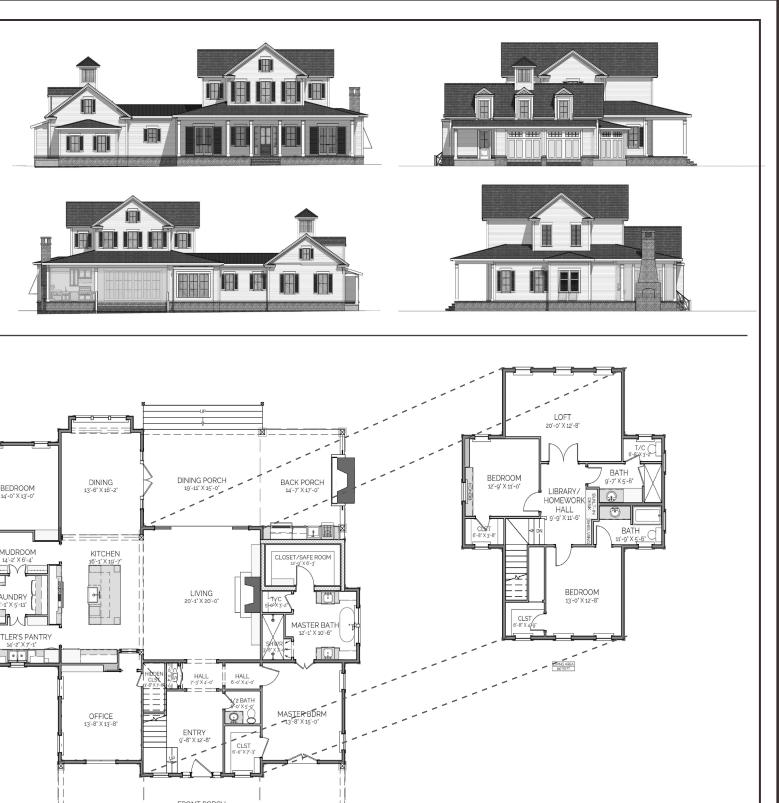

### DESCRIPTION

The willow point residence, a TWO STORY TRADITIONAL HOME, SEAMLESSLY COMBINING ELEGANCE AND FUNCTIONALITY. BOASTING 4 BEDROOMS AND 4 BATHROOMS, THE OPEN CONCEPT LIVING AND KITCHEN SPACE CREATE AN INVITING ATMOSPHERE FOR BOTH RELAXATION AND ENTERTAINMENT. THE BUTLER'S PANTRY , LARGE LAUNDRY ROOM, AND OFFICE CONTRIBUTE TO THE FUNCTIONALITY, AS WELL AS, THE LOFT LIVING SPACE, LIBRARY/HOMEWORK HALL, AND THE SEPERATE BONUS SPACE ON THE SECOND FLOOR. THE LARGE BACK PORCH, COUPLED WITH THE DEDICATED DINING PORCH, EXTENDS THE LIVING SPACE OUTDOORS.

# AREA CALCULATIONS

FIRST FLOOR CONDITIONED 2,631 SQ FT SECOND FLOOR CONDITIONED 1,216 SQ FT TOTAL CONDITIONED 3,847 SQ FT FIRST FLOOR UNDER ROOF 4,601 SQ FT SECOND FLOOR UNDER ROOF 1,216 SQ FT TOTAL UNDER ROOF 5,8170 SQ FT

# OVERALL DIMENSIONS

OVERALL WIDTH 91' - 1" OVERALL DEPTH 64' - 6"

### HIGHLIGHTS

■ 2 Story ■ 4 Bath ■ 4 Bedroom LAUNDRY BUTLER'S PANTRY OPEN CONCEPT
OFFICE FIREPLACES LOFT LIVING BONUS SPACE LARGE PORCH 
DINING PORCH

WILLOW POINT

Residence

This is property of Lake + LAND STUDIO, LLC. THIS IS NOT A CONSTRUCTION DOCUMENT AND MAY NOT BE USED OR REPRODUCED WITHOUT THE PERMISSION OF Lake + Land Studio, LLC.