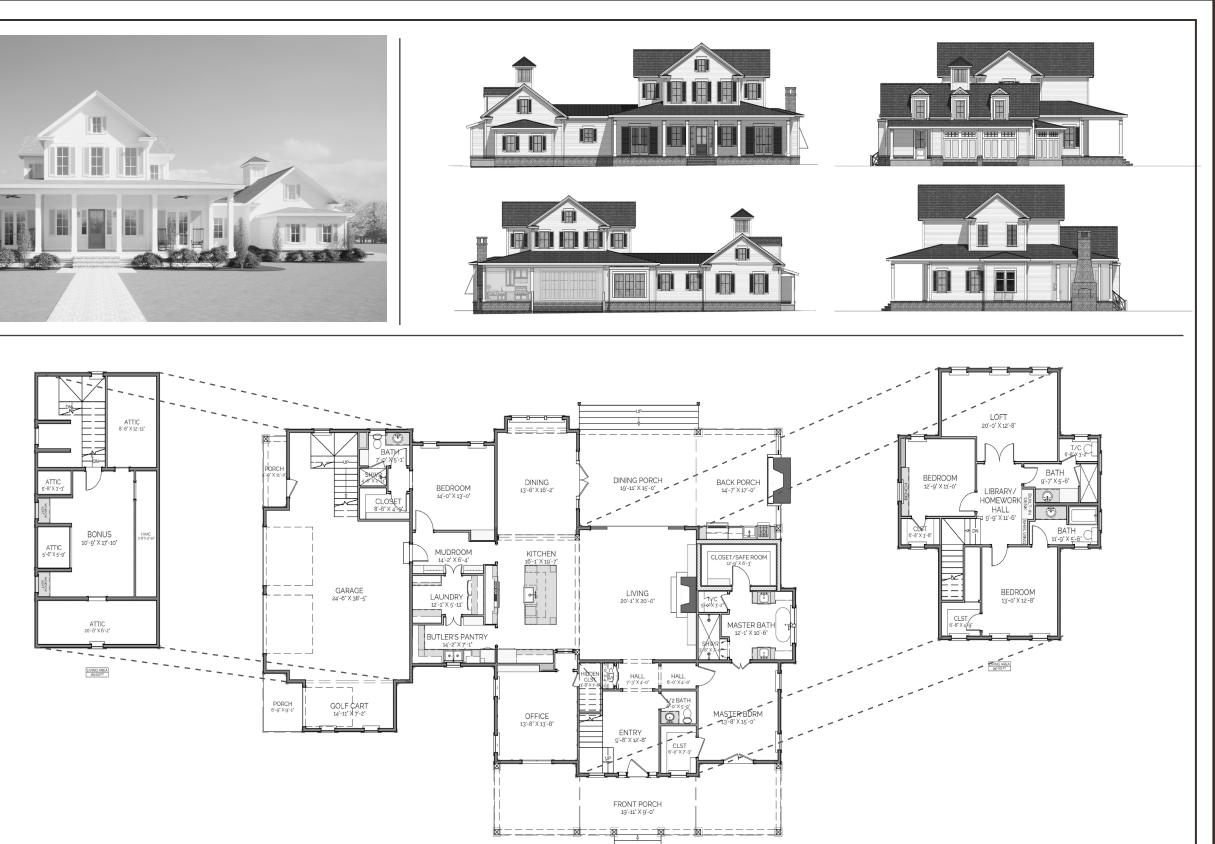

### DESCRIPTION

The willow point residence, a TWO STORY TRADITIONAL HOME, SEAMLESSLY COMBINING ELEGANCE AND FUNCTIONALITY. BOASTING 4 BEDROOMS AND 4 BATHROOMS, THE OPEN CONCEPT LIVING AND KITCHEN SPACE CREATE AN INVITING ATMOSPHERE FOR BOTH RELAXATION AND ENTERTAINMENT. THE BUTLER'S PANTRY , LARGE LAUNDRY ROOM, AND OFFICE CONTRIBUTE TO THE FUNCTIONALITY, AS WELL AS, THE LOFT LIVING SPACE, LIBRARY/HOMEWORK HALL, AND THE SEPERATE BONUS SPACE ON THE SECOND FLOOR. THE LARGE BACK PORCH, COUPLED WITH THE DEDICATED DINING PORCH, EXTENDS THE LIVING SPACE OUTDOORS.

# AREA CALCULATIONS

FIRST FLOOR CONDITIONED 2,631 SQ FT SECOND FLOOR CONDITIONED 1,216 SQ FT TOTAL CONDITIONED 3,847 SQ FT FIRST FLOOR UNDER ROOF 4,601 SQ FT SECOND FLOOR UNDER ROOF 1,216 SQ FT TOTAL UNDER ROOF 5,8170 SQ FT

# OVERALL DIMENSIONS

OVERALL WIDTH 91' - 1" OVERALL DEPTH 64' - 6"

### HIGHLIGHTS

■ 2 Story ■ 4 Bath ■ 4 Bedroom LAUNDRY BUTLER'S PANTRY OPEN CONCEPT
OFFICE FIREPLACES LOFT LIVING BONUS SPACE LARGE PORCH 
DINING PORCH

WILLOW POINT

Residence

This is property of Lake + LAND STUDIO, LLC. THIS IS NOT A CONSTRUCTION DOCUMENT AND MAY NOT BE USED OR REPRODUCED WITHOUT THE PERMISSION OF Lake + Land Studio, LLC.