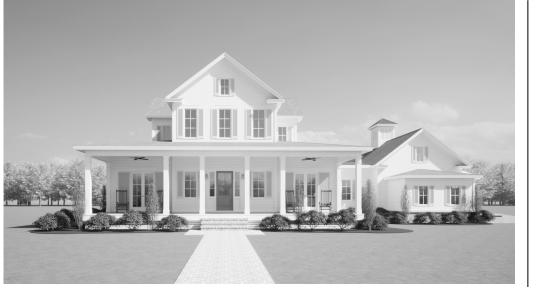

### DESCRIPTION

The willow point residence, a TWO STORY TRADITIONAL HOME, SEAMLESSLY COMBINING ELEGANCE AND FUNCTIONALITY. BOASTING 4 BEDROOMS AND 4 BATHROOMS, THE OPEN CONCEPT LIVING AND KITCHEN SPACE CREATE AN INVITING ATMOSPHERE FOR BOTH RELAXATION AND ENTERTAINMENT. THE BUTLER'S PANTRY , LARGE LAUNDRY ROOM, AND OFFICE CONTRIBUTE TO THE FUNCTIONALITY, AS WELL AS, THE LOFT LIVING SPACE, LIBRARY/HOMEWORK HALL, AND THE SEPERATE BONUS SPACE ON THE SECOND FLOOR. THE LARGE BACK PORCH, COUPLED WITH THE DEDICATED DINING PORCH, EXTENDS THE LIVING SPACE OUTDOORS.

### HIGHLIGHTS

■ 2 Story ■ 4 Bath ■ 4 Bedroom LAUNDRY BUTLER'S PANTRY OPEN CONCEPT
OFFICE FIREPLACES LOFT LIVING BONUS SPACE LARGE PORCH 
DINING PORCH

WILLOW POINT

Residence

This is property of Lake + LAND STUDIO, LLC. THIS IS NOT A CONSTRUCTION DOCUMENT AND MAY NOT BE USED OR REPRODUCED WITHOUT THE PERMISSION OF Lake + Land Studio, LLC.