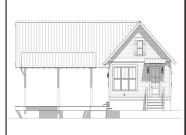

#### DESCRIPTION

THE WEST POINT BOATHOUSE IS PERFECT FOR A WEEKEND WITH ONE BOAT AN EXPANDABLE DECK FOR POSSIBLE FUTURE BOATS, A COMFORTABLE LIVING SPACE WITH KITCHENETTE, ONE CAN TRANSITION CATCHING THE LIMIT TO RELAXING AND WATCHING THE SUNSET. A LONG LOFT ABOVE IS PERFECT FOR EXTRA STORAGE OR EVEN JUST A HIDEOUT FOR THE KIDS.

# West Point

Boathouse

**OVERALL DIMENSIONS:** 

24' WIDE X 54' 4-1/2" DEEP

THIS IS PROPERTY OF LAKE + LAND STUDIO, LLC. THIS IS NOT A CONSTRUCTION DOCUMENT AND MAY NOT USED OR REPRODUCED WITHOUT THE PERMISSION OF LAKE + LAND STUDIO, LLC.