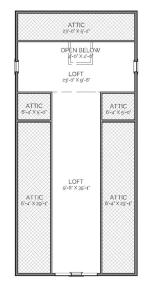

#### AREA CALCULATIONS

FIRST FLOOR CONDITIONED 516 SQ FT SECOND FLOOR CONDITIONED 588 SQ FT TOTAL CONDITIONED 1,104 SQ FT FIRST FLOOR UNDER ROOF 1,211 SQ FT SECOND FLOOR UNDER ROOF 588 SQ FT TOTAL UNDER ROOF 1,799 SQ FT

### HIGHLIGHTS

- Two story
- ■Two 1/2 Bath
- LOFT SPACE GREAT ROOM
- Bedroom
- KITCHENETTE
- BOAT SLIP W/ FUTURE EXPANSION