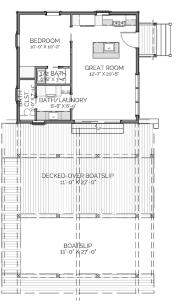

#### AREA CALCULATIONS

FIRST FLOOR CONDITIONED 516 SQ FT SECOND FLOOR CONDITIONED 588 SQ FT TOTAL CONDITIONED 1,104 SQ FT FIRST FLOOR UNDER ROOF 1,211 SQ FT SECOND FLOOR UNDER ROOF 588 SQ FT TOTAL UNDER ROOF 1,799 SQ FT

### HIGHLIGHTS

- Two story
- ■Two 1/2 Bath
- LOFT SPACE GREAT ROOM
- Bedroom
- KITCHENETTE
- BOAT SLIP W/ FUTURE EXPANSION