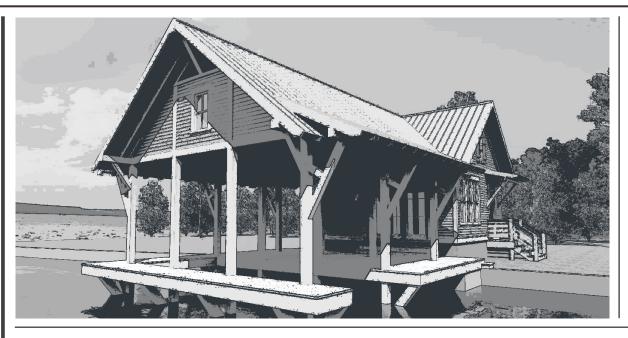

#### DESCRIPTION

THE WEST POINT BOATHOUSE IS PERFECT FOR A WEEKEND WITH ONE BOAT AN EXPANDABLE DECK FOR POSSIBLE FUTURE BOATS, A COMFORTABLE LIVING SPACE WITH KITCHENETTE, ONE CAN TRANSITION CATCHING THE LIMIT TO RELAXING AND WATCHING THE SUNSET. A LONG LOFT ABOVE IS PERFECT FOR EXTRA STORAGE OR EVEN JUST A HIDEOUT FOR THE KIDS.

### HIGHLIGHTS

- Two story
- ■Two 1/2 Bath
- LOFT SPACE GREAT ROOM
- Bedroom
- KITCHENETTE
- BOAT SLIP W/ FUTURE EXPANSION

# West Point

Boathouse

**OVERALL DIMENSIONS:** 

24' WIDE X 54' 4-1/2" DEEP

THIS IS PROPERTY OF LAKE + LAND STUDIO, LLC. THIS IS NOT A CONSTRUCTION DOCUMENT AND MAY NOT USED OR REPRODUCED WITHOUT THE PERMISSION OF LAKE + LAND STUDIO, LLC.