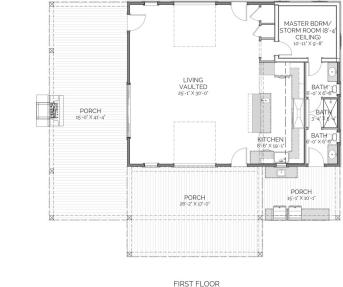

## DESCRIPTION

THE WAYSIDE POOLHOUSE IS NOT ONLY GREAT FOR SUMMER FUN BUT IT IS ALSO PERFECT FOR ANY SEASON WITH ITS COMFORTABLE LIVING SPACE, FULL KITCHEN, AND PORCH WITH FIREPLACE. IMAGINE ENJOYING A BRISK FALL EVENING BY THE FIRE LOOKING OUT AT THE BEAUTIFUL FOILAGE OR CELEBRATING A NEW YEAR'S COOKOUT USING THE OUTDOOR grills. The Wayside can also BE USED AS A GUEST HOUSE WITH ITS OWN BEDROOM, WHICH DOUBLES AS A STORM ROOM, AND A JACK AND JILL BATH.

1,264 SQ FT TOTAL UNDER ROOF 2,503 SQ FT

H I G H L I G H T S

• 1 BEDROOM/STORM ROOM • LIVING ROOM • JACK & JILL BATH • OUTDOOR GRILL • PORCH FIREPLACE WAYSIDE Poolhouse

**OVERALL DIMENSIONS:** 56' WIDE X 48' DEEP