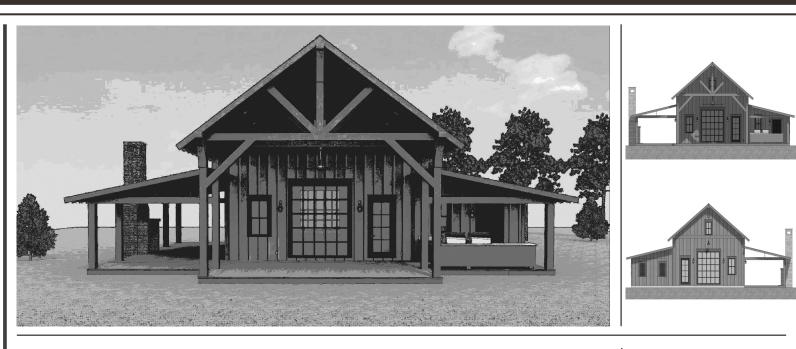

## DESCRIPTION

THE WAYSIDE POOLHOUSE IS NOT ONLY GREAT FOR SUMMER FUN BUT IT IS ALSO PERFECT FOR ANY SEASON WITH ITS COMFORTABLE LIVING SPACE, FULL KITCHEN, AND PORCH WITH FIREPLACE. IMAGINE ENJOYING A BRISK FALL EVENING BY THE FIRE LOOKING OUT AT THE BEAUTIFUL FOILAGE OR CELEBRATING A NEW YEAR'S COOKOUT USING THE OUTDOOR grills. The Wayside can also BE USED AS A GUEST HOUSE WITH ITS OWN BEDROOM, WHICH DOUBLES AS A STORM ROOM, AND A JACK AND JILL BATH.

1,264 SQ FT TOTAL UNDER ROOF 2,503 SQ FT

H I G H L I G H T S

• 1 BEDROOM/STORM ROOM • LIVING ROOM • JACK & JILL BATH • OUTDOOR GRILL • PORCH FIREPLACE WAYSIDE Poolhouse

**OVERALL DIMENSIONS:** 56' WIDE X 48' DEEP