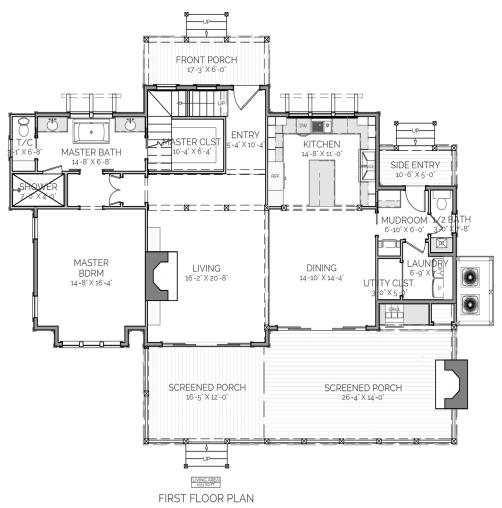

#### DESCRIPTION

THE WAVELAND RESIDENCE IS A STYLISH FAMILY HOME. WITH AN OPEN CONCEPT LIVING, KITCHEN, AND DINING AREA AND A LARGE SCREENED BACK PORCH, THIS CONCEPT IS GREAT FOR ENTERTAINING FRIENDS AND FAMILY. AN INDOOR AND OUTDOOR FIREPLACE PROVIDE A COZY ATMOSPHERE WHILE THE OUTDOOR GRILLING STATION PROVIDES THE AROMA OF GOOD FOOD. THIS PLAN CONTAINS 3 BEDROOMS, 3 1/2 BATH, MUDROOM, LAUNDRY, AND AN OFFICE/LOFT SPACE.

# AREA CALCULATIONS

FIRST FLOOR CONDITIONED 1,553 SQ FT SECOND FLOOR CONDITIONED 826 SQ FT TOTAL CONDITIONED 2,379 SQ FT FIRST FLOOR UNDER ROOF 2,269 SQ FT SECOND FLOOR UNDER ROOF 826 SQ FT TOTAL UNDER ROOF 3,095 SQ FT

# OVERALL DIMENSIONS

OVERALL WIDTH 60' - 9" OVERALL DEPTH 50' - 0"

### HIGHLIGHTS

- ■11/2 STORY ■OPEN CONCEPT \*3 BEDROOM \*3 1/2 BATH \* LAUNDRY

  \* MUDROOM \* OFFICE/LOFT
- SCREENED PORCH GRILL STATION
- Indoor & Outdoor Fireplace