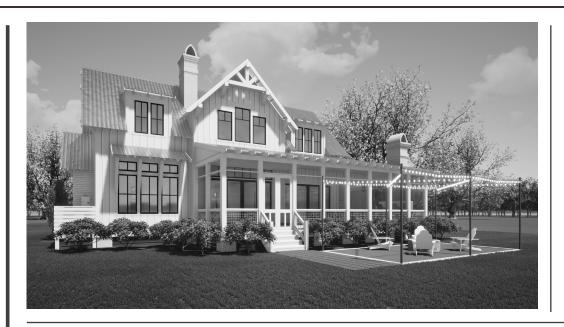

#### DESCRIPTION

THE WAVELAND RESIDENCE IS A STYLISH FAMILY HOME. WITH AN OPEN CONCEPT LIVING, KITCHEN, AND DINING AREA AND A LARGE SCREENED BACK PORCH, THIS CONCEPT IS GREAT FOR ENTERTAINING FRIENDS AND FAMILY. AN INDOOR AND OUTDOOR FIREPLACE PROVIDE A COZY ATMOSPHERE WHILE THE OUTDOOR GRILLING STATION PROVIDES THE AROMA OF GOOD FOOD. THIS PLAN CONTAINS 3 BEDROOMS, 3 1/2 BATH, MUDROOM, LAUNDRY, AND AN OFFICE/LOFT SPACE.

### HIGHLIGHTS

- ■11/2 STORY ■OPEN CONCEPT \*3 BEDROOM \*3 1/2 BATH \* LAUNDRY

  \* MUDROOM \* OFFICE/LOFT
- SCREENED PORCH GRILL STATION
- Indoor & Outdoor Fireplace