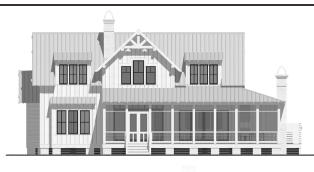

#### DESCRIPTION

THE WAVELAND RESIDENCE IS A STYLISH FAMILY HOME. WITH AN OPEN CONCEPT LIVING, KITCHEN, AND DINING AREA AND A LARGE SCREENED BACK PORCH, THIS CONCEPT IS GREAT FOR ENTERTAINING FRIENDS AND FAMILY. AN INDOOR AND OUTDOOR FIREPLACE PROVIDE A COZY ATMOSPHERE WHILE THE OUTDOOR GRILLING STATION PROVIDES THE AROMA OF GOOD FOOD. THIS PLAN CONTAINS 3 BEDROOMS, 3 1/2 BATH, MUDROOM, LAUNDRY, AND AN OFFICE/LOFT SPACE.

### HIGHLIGHTS

- ■11/2 STORY ■OPEN CONCEPT \*3 BEDROOM \*3 1/2 BATH \* LAUNDRY

  \* MUDROOM \* OFFICE/LOFT
- SCREENED PORCH GRILL STATION
- Indoor & Outdoor Fireplace