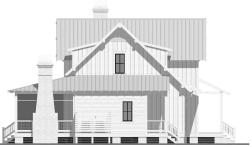

#### DESCRIPTION

THE WAVELAND RESIDENCE IS A STYLISH FAMILY HOME. WITH AN OPEN CONCEPT LIVING, KITCHEN, AND DINING AREA AND A LARGE SCREENED BACK PORCH, THIS CONCEPT IS GREAT FOR ENTERTAINING FRIENDS AND FAMILY. AN INDOOR AND OUTDOOR FIREPLACE PROVIDE A COZY ATMOSPHERE WHILE THE OUTDOOR GRILLING STATION PROVIDES THE AROMA OF GOOD FOOD. THIS PLAN CONTAINS 3 BEDROOMS, 3 1/2 BATH, MUDROOM, LAUNDRY, AND AN OFFICE/LOFT SPACE.

### HIGHLIGHTS

- ■11/2 STORY ■OPEN CONCEPT \*3 BEDROOM \*3 1/2 BATH \* LAUNDRY

  \* MUDROOM \* OFFICE/LOFT
- SCREENED PORCH GRILL STATION
- Indoor & Outdoor Fireplace