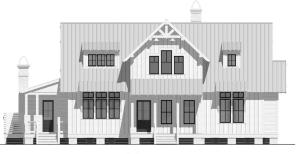

#### DESCRIPTION

THE WAVELAND RESIDENCE IS A STYLISH FAMILY HOME. WITH AN OPEN CONCEPT LIVING, KITCHEN, AND DINING AREA AND A LARGE SCREENED BACK PORCH, THIS CONCEPT IS GREAT FOR ENTERTAINING FRIENDS AND FAMILY. AN INDOOR AND OUTDOOR FIREPLACE PROVIDE A COZY ATMOSPHERE WHILE THE OUTDOOR GRILLING STATION PROVIDES THE AROMA OF GOOD FOOD. THIS PLAN CONTAINS 3 BEDROOMS, 3 1/2 BATH, MUDROOM, LAUNDRY, AND AN OFFICE/LOFT SPACE.

### HIGHLIGHTS

- ■11/2 STORY ■OPEN CONCEPT \*3 BEDROOM \*3 1/2 BATH \* LAUNDRY

  \* MUDROOM \* OFFICE/LOFT
- SCREENED PORCH GRILL STATION
- Indoor & Outdoor Fireplace