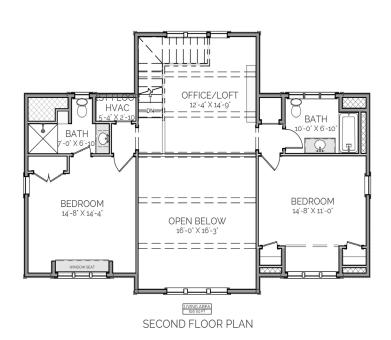

#### DESCRIPTION

THE WAVELAND RESIDENCE IS A STYLISH FAMILY HOME. WITH AN OPEN CONCEPT LIVING, KITCHEN, AND DINING AREA AND A LARGE SCREENED BACK PORCH, THIS CONCEPT IS GREAT FOR ENTERTAINING FRIENDS AND FAMILY. AN INDOOR AND OUTDOOR FIREPLACE PROVIDE A COZY ATMOSPHERE WHILE THE OUTDOOR GRILLING STATION PROVIDES THE AROMA OF GOOD FOOD. THIS PLAN CONTAINS 3 BEDROOMS, 3 1/2 BATH, MUDROOM, LAUNDRY, AND AN OFFICE/LOFT SPACE.

# AREA CALCULATIONS

FIRST FLOOR CONDITIONED 1,553 SQ FT SECOND FLOOR CONDITIONED 826 SQ FT TOTAL CONDITIONED 2,379 SQ FT FIRST FLOOR UNDER ROOF 2,269 SQ FT SECOND FLOOR UNDER ROOF 826 SQ FT TOTAL UNDER ROOF 3,095 SQ FT

# OVERALL DIMENSIONS

OVERALL WIDTH 60' - 9" OVERALL DEPTH 50' - 0"

### HIGHLIGHTS

- ■11/2 STORY ■OPEN CONCEPT \*3 BEDROOM \*3 1/2 BATH \* LAUNDRY

  \* MUDROOM \* OFFICE/LOFT
- SCREENED PORCH GRILL STATION
- Indoor & Outdoor Fireplace