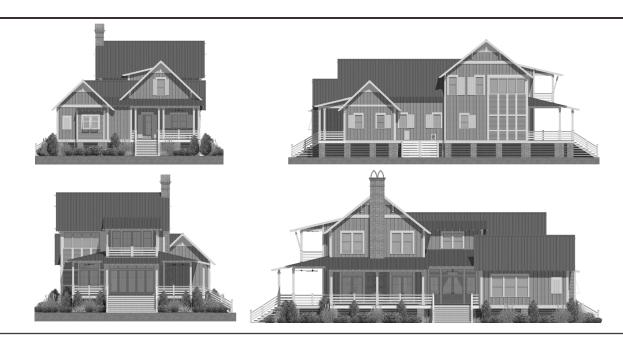

#### DESCRIPTION

THE 3 BED, 3 1/2 BATH, WALTHALL RESIDENCE SHOW CASES A WRAP AROUND PORCH ALONG WITH A DOUBLE-SIDED FIREPLACE. WITH TALL WINDOWS ADJACENT TO THE PORCH, THE VIEWS AND NATURAL SUNLIGHT HAVE NO LIMIT! JUST BEYOND THE FRONT ENTRY IS A WINE TASTING ROOM THAT CONNECTS THE KITCHEN AND WINE ROOM--TALK ABOUT A PLEASANT TIME! THE GENEROUS LIVING ROOM FEATURES EXPOSED BEAMS THAT COINCIDE WITH THE DOUBLE-SIDED FIREPLACE--A STUNNING, YET MINIMAL LOOK. A GALLERY AND/OR LOFT IS THE APPROACHING SPACE AS YOU REACH YOUR DESTINATION ON THE SECOND FLOOR.

### HIGHLIGHTS

- 2 STORY 3 1/2 BATH 3 BEDROOM
- EXPOSED BEAMS OPEN CONCEPT
- DOUBLE-SIDED FIREPLACE LAUNDRY LARGE PORCH WINE ROOM

Walthall

RESIDENCE

This is property of Lake + LAND STUDIO, LLC. THIS IS NOT A CONSTRUCTION DOCUMENT AND MAY NOT BE USED OR REPRODUCED WITHOUT THE PERMISSION OF LAKE + LAND STUDIO, LLC.