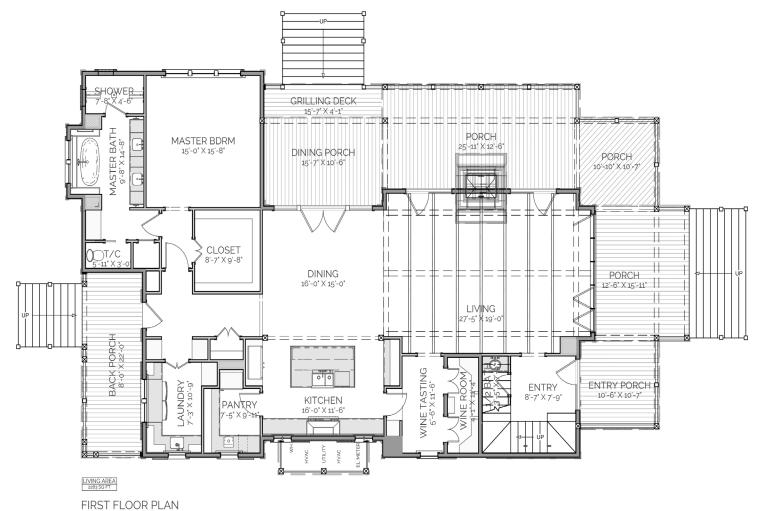

#### DESCRIPTION

THE 3 BED, 3 1/2 BATH, WALTHALL RESIDENCE SHOW CASES A WRAP AROUND PORCH ALONG WITH A DOUBLE-SIDED FIREPLACE. WITH TALL WINDOWS ADJACENT TO THE PORCH, THE VIEWS AND NATURAL SUNLIGHT HAVE NO LIMIT! JUST BEYOND THE FRONT ENTRY IS A WINE TASTING ROOM THAT CONNECTS THE KITCHEN AND WINE ROOM--TALK ABOUT A PLEASANT TIME! THE GENEROUS LIVING ROOM FEATURES EXPOSED BEAMS THAT COINCIDE WITH THE DOUBLE-SIDED FIREPLACE--A STUNNING, YET MINIMAL LOOK. A GALLERY AND/OR LOFT IS THE APPROACHING SPACE AS YOU REACH YOUR DESTINATION ON THE SECOND FLOOR.

#### AREA CALCULATIONS

FIRST FLOOR CONDITIONED 2,283 SQ FT SECOND FLOOR CONDITIONED 893 SQ FT TOTAL CONDITIONED 3,176 SQ FT FIRST FLOOR UNDER ROOF 3,432 SQ FT SECOND FLOOR UNDER ROOF 994 SQ FT TOTAL UNDER ROOF 4,426 SQ FT

## OVERALL DIMENSIONS

OVERALL WIDTH 45' - 11" OVERALL DEPTH 82' - 4"

### HIGHLIGHTS

- 2 STORY 3 1/2 BATH 3 BEDROOM
- EXPOSED BEAMS OPEN CONCEPT
- DOUBLE-SIDED FIREPLACE LAUNDRY LARGE PORCH WINE ROOM

Walthall

RESIDENCE

This is property of Lake + LAND STUDIO, LLC. THIS IS NOT A CONSTRUCTION DOCUMENT AND MAY NOT BE USED OR REPRODUCED WITHOUT THE PERMISSION OF LAKE + LAND STUDIO, LLC.