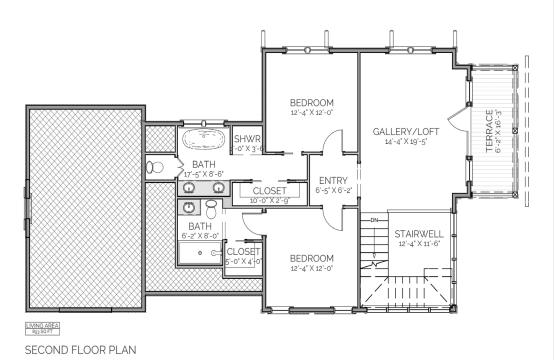

#### DESCRIPTION

THE 3 BED, 3 1/2 BATH, WALTHALL RESIDENCE SHOW CASES A WRAP AROUND PORCH ALONG WITH A DOUBLE-SIDED FIREPLACE. WITH TALL WINDOWS ADJACENT TO THE PORCH, THE VIEWS AND NATURAL SUNLIGHT HAVE NO LIMIT! JUST BEYOND THE FRONT ENTRY IS A WINE TASTING ROOM THAT CONNECTS THE KITCHEN AND WINE ROOM--TALK ABOUT A PLEASANT TIME! THE GENEROUS LIVING ROOM FEATURES EXPOSED BEAMS THAT COINCIDE WITH THE DOUBLE-SIDED FIREPLACE--A STUNNING, YET MINIMAL LOOK. A GALLERY AND/OR LOFT IS THE APPROACHING SPACE AS YOU REACH YOUR DESTINATION ON THE SECOND FLOOR.

#### AREA CALCULATIONS

FIRST FLOOR CONDITIONED 2,283 SQ FT SECOND FLOOR CONDITIONED 893 SQ FT TOTAL CONDITIONED 3,176 SQ FT FIRST FLOOR UNDER ROOF 3,432 SQ FT SECOND FLOOR UNDER ROOF 994 SQ FT TOTAL UNDER ROOF 4,426 SQ FT

## OVERALL DIMENSIONS

OVERALL WIDTH 45' - 11" OVERALL DEPTH 82' - 4"

### HIGHLIGHTS

- 2 STORY 3 1/2 BATH 3 BEDROOM
- EXPOSED BEAMS OPEN CONCEPT
- DOUBLE-SIDED FIREPLACE LAUNDRY LARGE PORCH WINE ROOM

Walthall

RESIDENCE

This is property of Lake + LAND STUDIO, LLC. THIS IS NOT A CONSTRUCTION DOCUMENT AND MAY NOT BE USED OR REPRODUCED WITHOUT THE PERMISSION OF LAKE + LAND STUDIO, LLC.