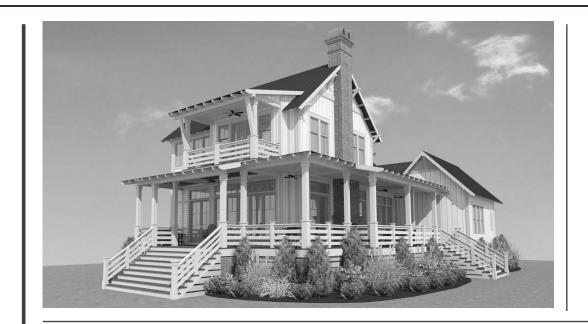

#### DESCRIPTION

THE 3 BED, 3 1/2 BATH, WALTHALL RESIDENCE SHOW CASES A WRAP AROUND PORCH ALONG WITH A DOUBLE-SIDED FIREPLACE. WITH TALL WINDOWS ADJACENT TO THE PORCH, THE VIEWS AND NATURAL SUNLIGHT HAVE NO LIMIT! JUST BEYOND THE FRONT ENTRY IS A WINE TASTING ROOM THAT CONNECTS THE KITCHEN AND WINE ROOM--TALK ABOUT A PLEASANT TIME! THE GENEROUS LIVING ROOM FEATURES EXPOSED BEAMS THAT COINCIDE WITH THE DOUBLE-SIDED FIREPLACE--A STUNNING, YET MINIMAL LOOK. A GALLERY AND/OR LOFT IS THE APPROACHING SPACE AS YOU REACH YOUR DESTINATION ON THE SECOND FLOOR.

### HIGHLIGHTS

- 2 STORY 3 1/2 BATH 3 BEDROOM
- EXPOSED BEAMS OPEN CONCEPT
- DOUBLE-SIDED FIREPLACE LAUNDRY LARGE PORCH WINE ROOM

Walthall

RESIDENCE

This is property of Lake + LAND STUDIO, LLC. THIS IS NOT A CONSTRUCTION DOCUMENT AND MAY NOT BE USED OR REPRODUCED WITHOUT THE PERMISSION OF LAKE + LAND STUDIO, LLC.