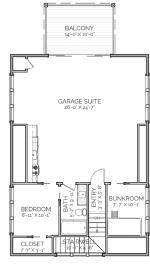

### DESCRIPTION

THIS HOUSE WOULD BE A GREAT ADDITION TO ANY HOME! THE TYLERTOWN CARRIAGE HOUSE IS UNIQUELY DESIGNED TO PARK 3 VEHICLES IN THE GARAGE WITH A 2 BEDROOM/1 BATH GARAGE SUITE. THE OPEN FLOOR PLAN OF THE SUITE ALLOWS RESIDENTS TO HAVE PLENTY OF VIEWS TO THE SURROUNDING LANDSCAPE. THE OPENNESS OF THE FLOOR PLAN ALSO MAKES IT VERY VERSITILE WITH ARRANGING FURNITURE.

### HIGHLIGHTS

- LARGE 3 CAR GARAGE
- OUTDOOR STORAGE ROOM
- UPSTAIR APARTMENT BALCONY
- ■2 BEDROOM ■1 BATH KITCHENETTE