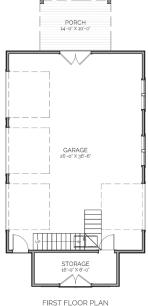

### AREA CALCULATIONS

GARAGE FLOOR CONDITIONED

0 SQ FT

FIRST FLOOR CONDITIONED 908 SQ FT

LOFT FLOOR CONDITIONED 101 SQ FT

TOTAL CONDITIONED 1,009 SQ FT

GARAGE FLOOR UNDER ROOF

1,315 SQ FT

FIRST FLOOR UNDER ROOF

1,045 SQ FT

LOFT FLOOR UNDER ROOF

101 SQ FT

TOTAL UNDER ROOF 2.461 SQ FT

### HIGHLIGHTS

- LARGE 3 CAR GARAGE
- OUTDOOR STORAGE ROOM
- UPSTAIR APARTMENT BALCONY
- ■2 BEDROOM ■1 BATH KITCHENETTE