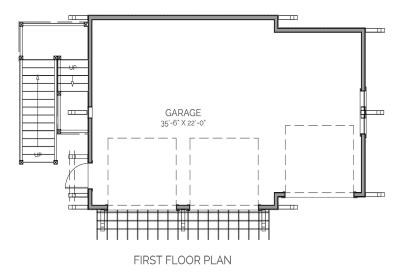

### AREA CALCULATIONS

FIRST FLOOR CONDITIONED
O SQ FT
SECOND FLOOR CONDITIONED
429 SQ FT
TOTAL CONDITIONED
429 SQ FT
FIRST FLOOR UNDER ROOF
806 SQ FT
SECOND FLOOR UNDER ROOF
429 SQ FT
TOTAL UNDER ROOF
1,235 SQ FT

### OVERALL DIMENSIONS

OVERALL WIDTH
36' - 6"

OVERALL DEPTH
23' - 0"

## HIGHLIGHTS

- ■11/2 STORY ■1 BATH
- LAUNDRY KITCHEN LIVING
- 3 CAR GARAGE ATTIC SPACE

Surfside

GARAGE

THIS IS PROPERTY OF LAKE + LAND STUDIO, LLC. THIS IS NOT A CONSTRUCTION DOCUMENT AND MAY NOT BE USED OR REPRODUCED WITHOUT THE PERMISSION OF LAKE + LAND STUDIO, LLC.