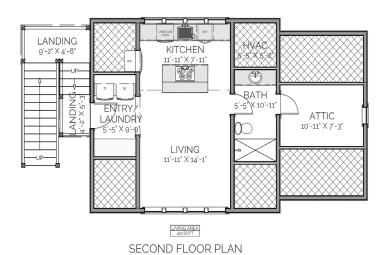

### AREA CALCULATIONS

FIRST FLOOR CONDITIONED
O SQ FT
SECOND FLOOR CONDITIONED
429 SQ FT
TOTAL CONDITIONED
429 SQ FT
FIRST FLOOR UNDER ROOF
806 SQ FT
SECOND FLOOR UNDER ROOF
429 SQ FT
TOTAL UNDER ROOF
1,235 SQ FT

### OVERALL DIMENSIONS

OVERALL WIDTH
36' - 6"

OVERALL DEPTH
23' - 0"

## HIGHLIGHTS

- ■11/2 STORY ■1 BATH
- LAUNDRY KITCHEN LIVING
- 3 CAR GARAGE ATTIC SPACE

Surfside

GARAGE

THIS IS PROPERTY OF LAKE + LAND STUDIO, LLC. THIS IS NOT A CONSTRUCTION DOCUMENT AND MAY NOT BE USED OR REPRODUCED WITHOUT THE PERMISSION OF LAKE + LAND STUDIO, LLC.