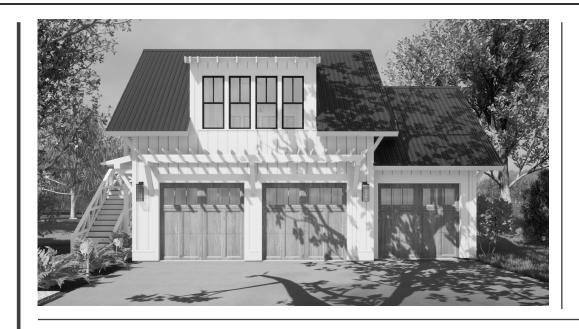

### DESCRIPTION

THE SURFSIDE GARAGE IS A VIBRANT ADDITION TO ANY HOME. THE COLLECTION OF A 3 CAR GARAGE BELOW WITH A FULLY FUNCTIONING KITCHEN TO PROVIDE AN ADDITIONAL PLACE OF ENTERTAINMENT ARE A COUPLE EXAMPLES OF ITS EFFICIENT LAYOUT. THE TRELLIS PROVIDES A PLAYFUL SHADOW ONTO THE GARAGE DOORS.

## HIGHLIGHTS

- ■11/2 STORY ■1 BATH
- LAUNDRY KITCHEN LIVING
- 3 CAR GARAGE ATTIC SPACE

Surfside

GARAGE

THIS IS PROPERTY OF LAKE + LAND STUDIO, LLC. THIS IS NOT A CONSTRUCTION DOCUMENT AND MAY NOT BE USED OR REPRODUCED WITHOUT THE PERMISSION OF LAKE + LAND STUDIO, LLC.